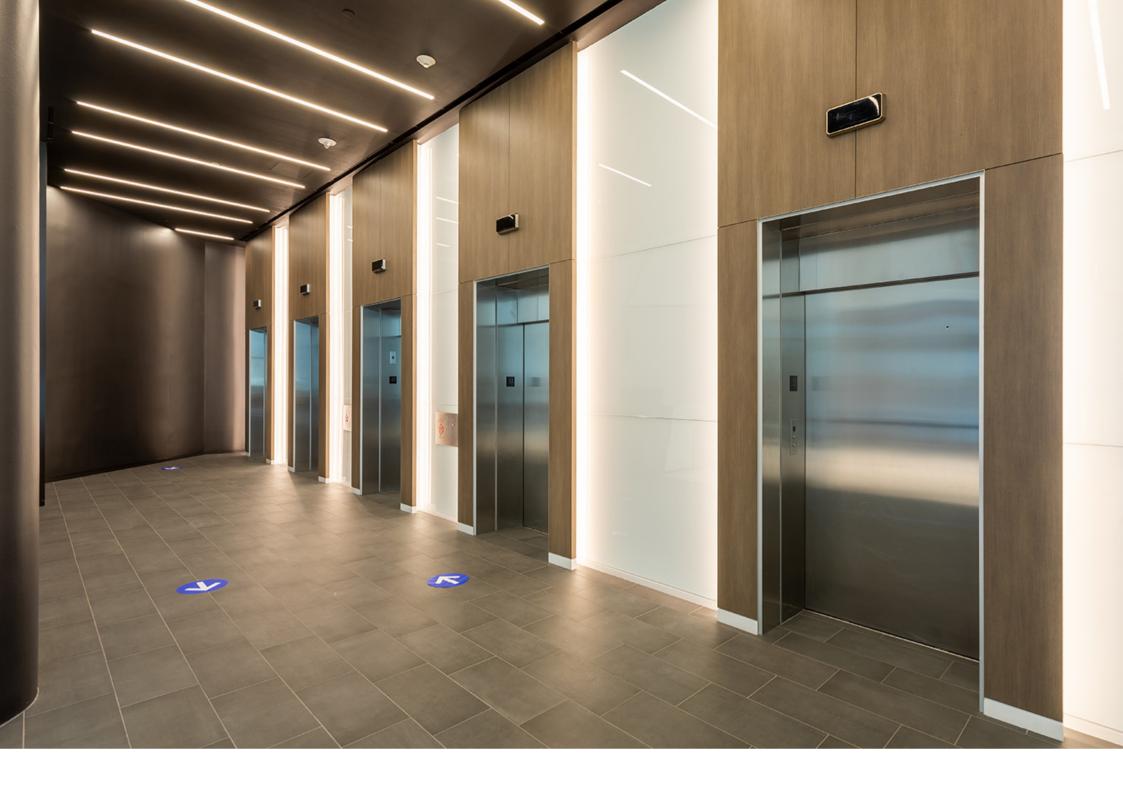

## **Description:**

This project was a full lobby renovation with custom finishes installed throughout. The scope of work consisted of demolishing an existing elevated planter and converting it into a lounge space for building tenants as well as removing the existing acoustical ceiling tile and refinishing into an open ceiling with a Turf lit baffle system. Custom laser cut paneling was installed to separate the entrance from the lounge, and a custom wood and metal cladding system was installed around the building elevators.

## **Details:**

Location: 1010 Wayne Ave. Silver Spring, Maryland

Value: 3,958 Square Feet

Duration: Custom Laser Cut Panels, Wood and Metal Cladding System, Full Height Backlit Glass,

Turf Baffle System

Size: INTEC Group, Inc.