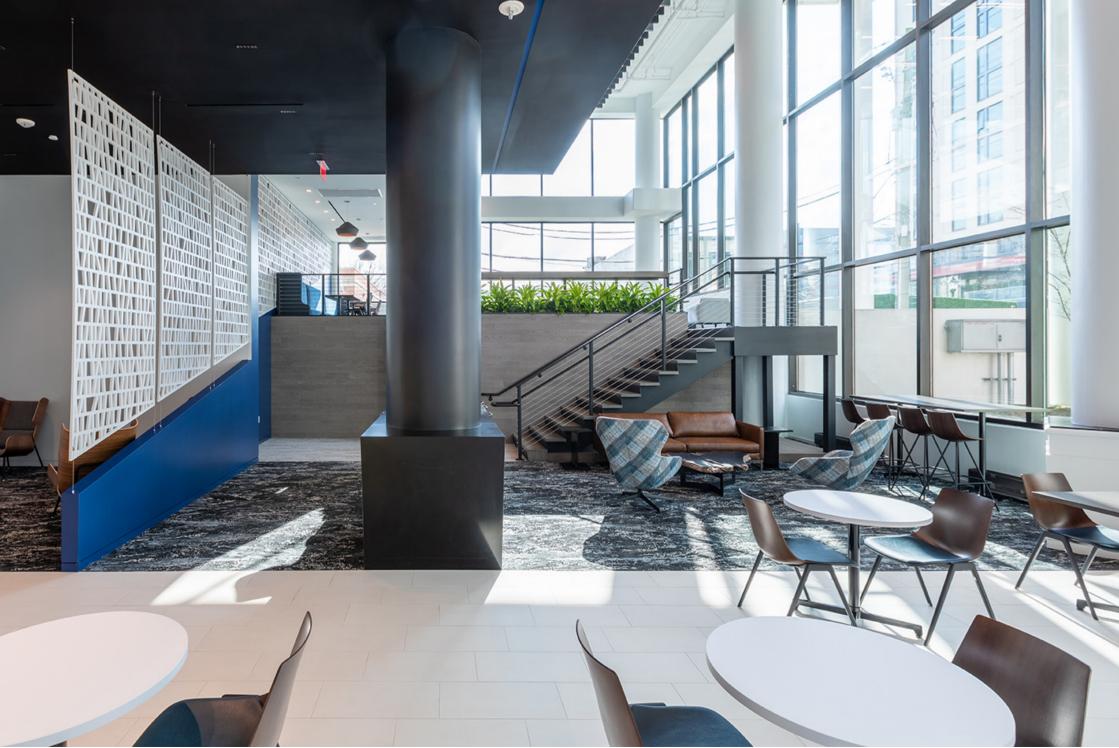

## **Description:**

This project was a full lobby renovation with custom finishes installed throughout. The scope of work consisted of demolishing an existing elevated planter and converting it into a lounge space for building tenants as well as removing the existing acoustical ceiling tile and refinishing into an open ceiling with a Turf lit baffle system. Custom laser cut paneling was installed to separate the entrance from the lounge, and a custom wood and metal cladding system was installed around the building elevators.

## **Details:**

Location: 1010 Wayne Ave. Silver Spring, Maryland

Value: 3,958 Square Feet

Duration: Custom Laser Cut Panels, Wood and Metal Cladding System, Full Height Backlit Glass,

Turf Baffle System

Size: INTEC Group, Inc.