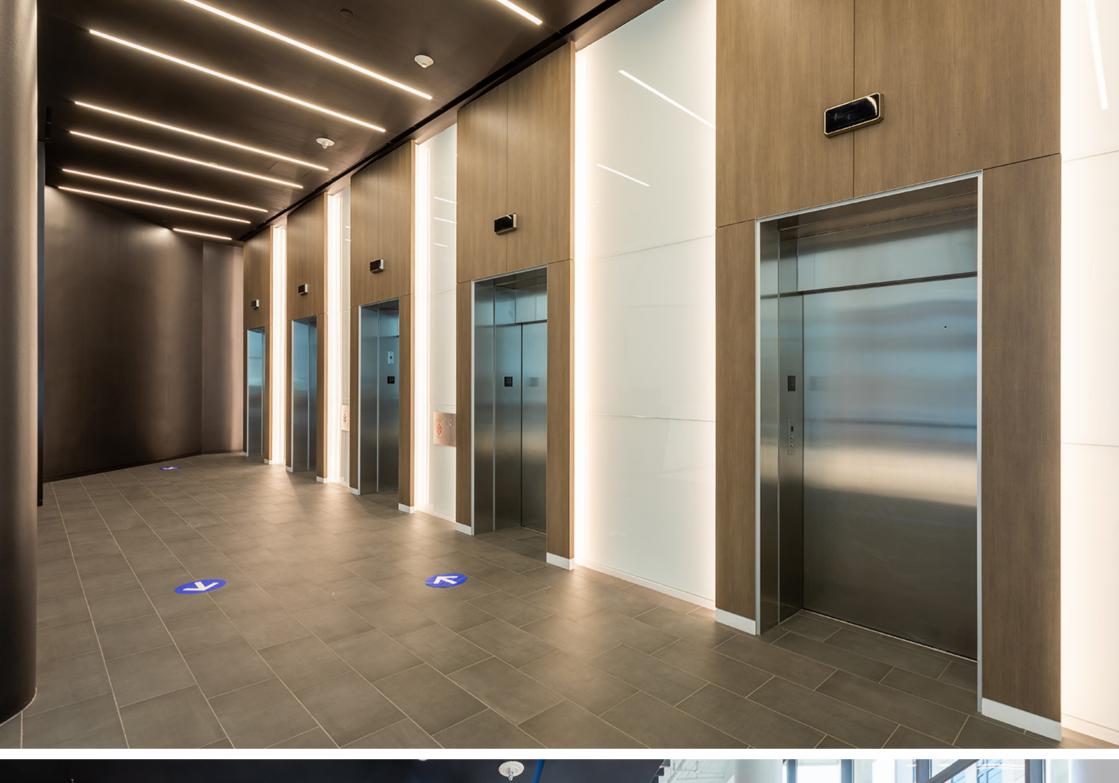

## **Description:**

This project was a full lobby renovation with custom finishes installed throughout. The scope of work consisted of demolishing an existing elevated planter and converting it into a lounge space for building tenants as well as removing the existing acoustical ceiling tile and refinishing into an open ceiling with a Turf lit baffle system. Custom laser cut paneling was installed to separate the entrance from the lounge, and a custom wood and metal cladding system was installed around the building elevators.

## **Details:**

Location: 1010 Wayne Ave. Silver Spring, Maryland

Value: 3,958 Square Feet

Duration: Custom Laser Cut Panels, Wood and Metal Cladding System, Full Height Backlit Glass,

Turf Baffle System

Size: INTEC Group, Inc.