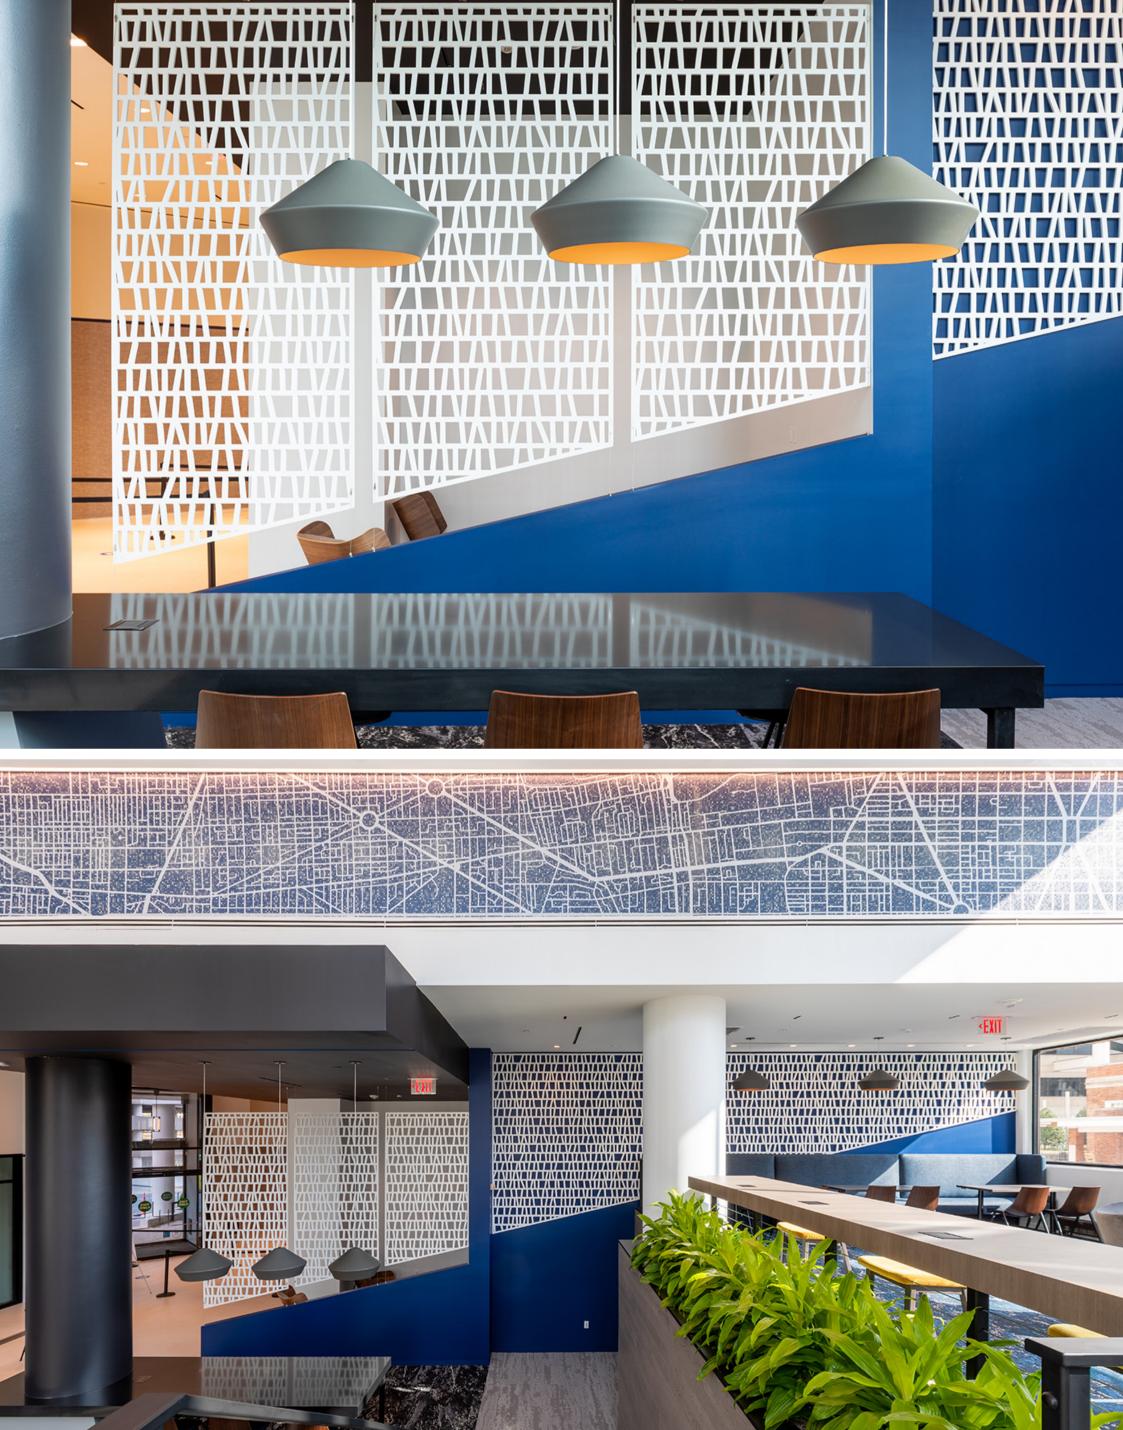

## **Description:**

This project was a full lobby renovation with custom finishes installed throughout. The scope of work consisted of demolishing an existing elevated planter and converting it into a lounge space for building tenants as well as removing the existing acoustical ceiling tile and refinishing into an open ceiling with a Turf lit baffle system. Custom laser cut paneling was installed to separate the entrance from the lounge, and a custom wood and metal cladding system was installed around the building elevators.

## **Details:**

Location: 1010 Wayne Ave. Silver Spring, Maryland

Value: 3,958 Square Feet

Duration: Custom Laser Cut Panels, Wood and Metal Cladding System, Full Height Backlit Glass,

Turf Baffle System

Size: INTEC Group, Inc.