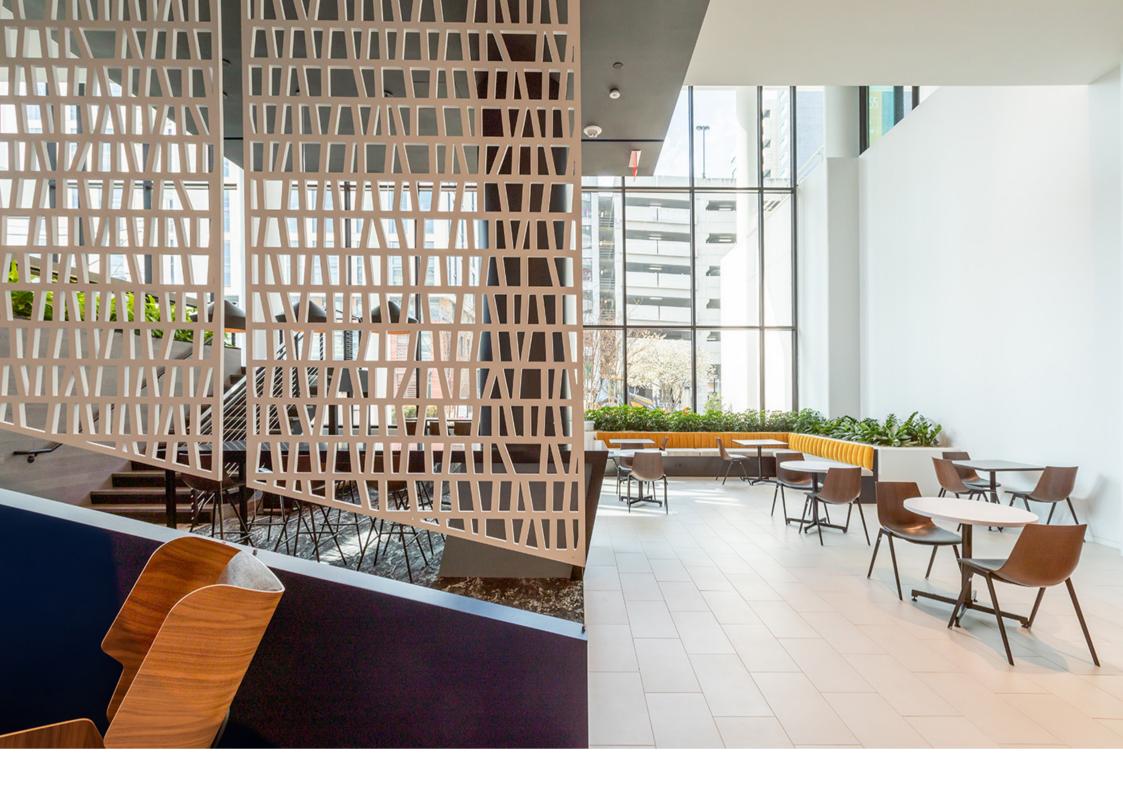

## **Description:**

This project was a full lobby renovation with custom finishes installed throughout. The scope of work consisted of demolishing an existing elevated planter and converting it into a lounge space for building tenants as well as removing the existing acoustical ceiling tile and refinishing into an open ceiling with a Turf lit baffle system. Custom laser cut paneling was installed to separate the entrance from the lounge, and a custom wood and metal cladding system was installed around the building elevators.

## **Details:**

Location: 1010 Wayne Ave. Silver Spring, Maryland

Value: 3,958 Square Feet

Duration: Custom Laser Cut Panels, Wood and Metal Cladding System, Full Height Backlit Glass,

Turf Baffle System

Size: INTEC Group, Inc.