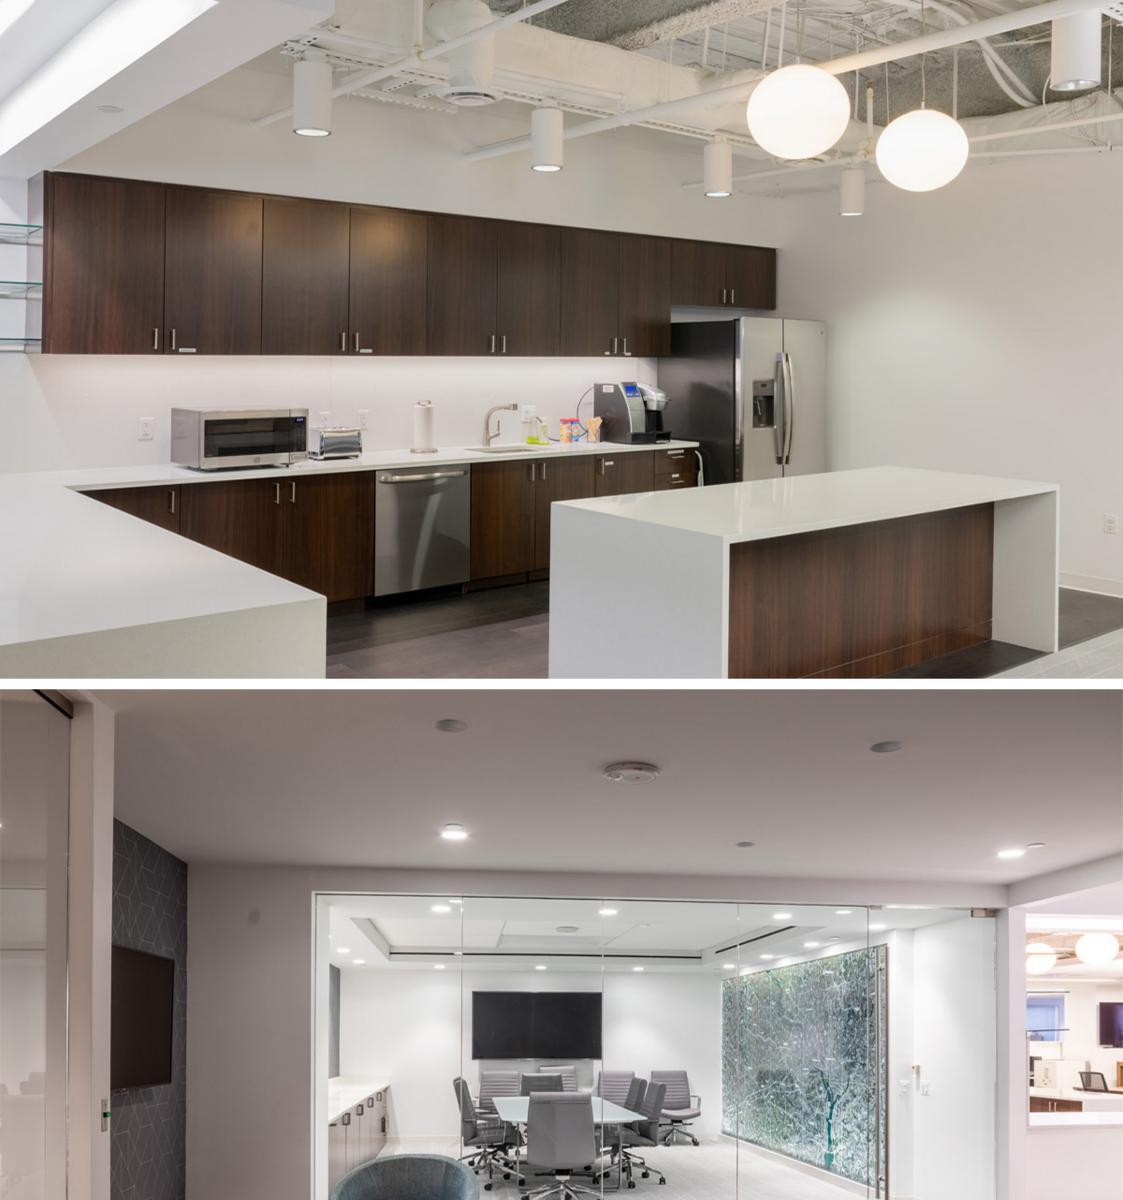

## **Description:**

This suite interior renovation includes demolition of one (1) office, spot ceiling and light fixtures. The new work includes addition of three (3) new offices and one (1) closet, egresse doors and sidelights, workroom, spot renovation of existing ceilings and light fixtures, tele/data/power, highend finishes, mechanical, plumbing, electrical, fire & life safety system. Exsisting ADA restroom modifications for 20% upgrade compliance.