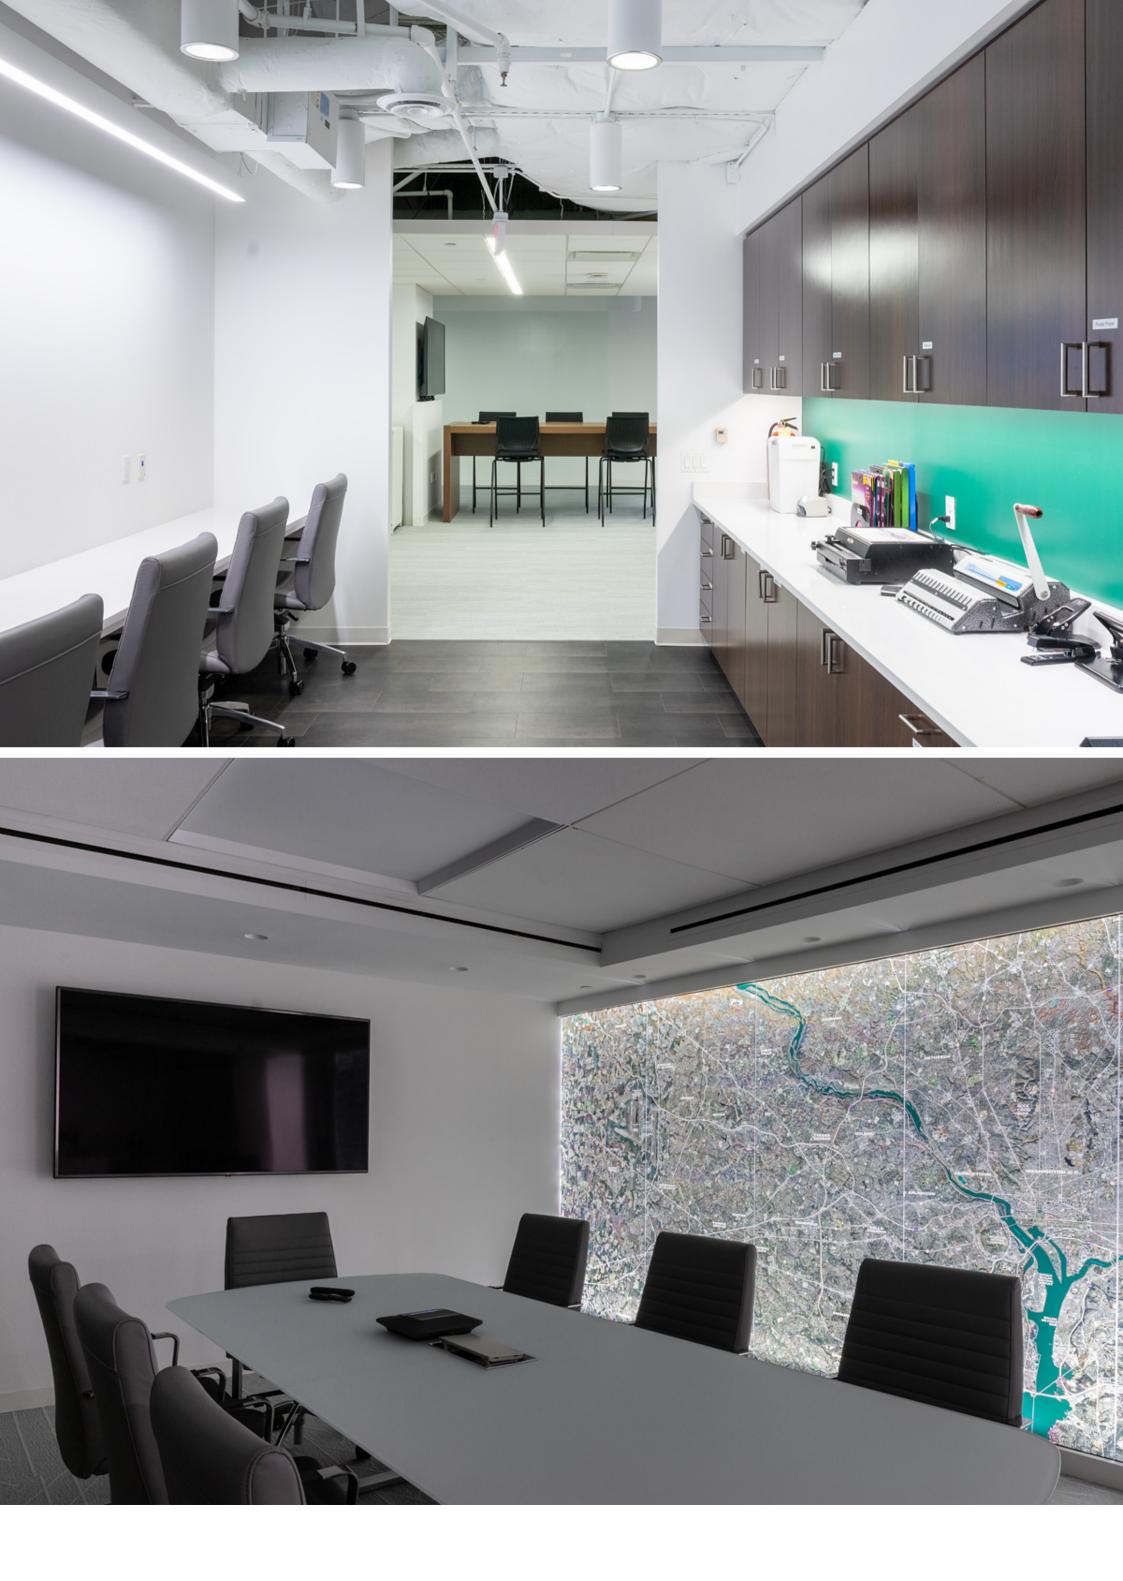

## **Description:**

This suite interior renovation includes demolition of one (1) office, spot ceiling and light fixtures. The new work includes addition of three (3) new offices and one (1) closet, egresse doors and sidelights, workroom, spot renovation of existing ceilings and light fixtures, tele/data/power, highend finishes, mechanical, plumbing, electrical, fire & life safety system. Exsisting ADA restroom modifications for 20% upgrade compliance.