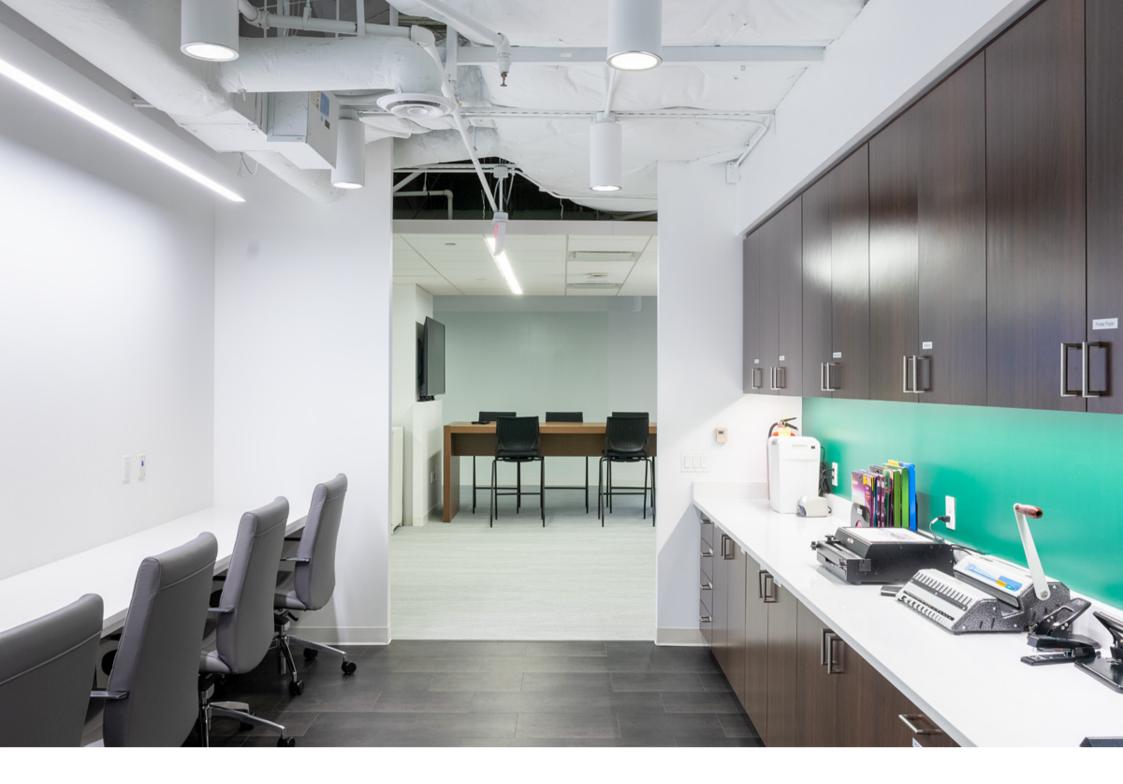

## **Description:**

This suite interior renovation includes demolition of one (1) office, spot ceiling and light fixtures. The new work includes addition of three (3) new offices and one (1) closet, egresse doors and sidelights, workroom, spot renovation of existing ceilings and light fixtures, tele/data/power, highend finishes, mechanical, plumbing, electrical, fire & life safety system. Exsisting ADA restroom modifications for 20% upgrade compliance.