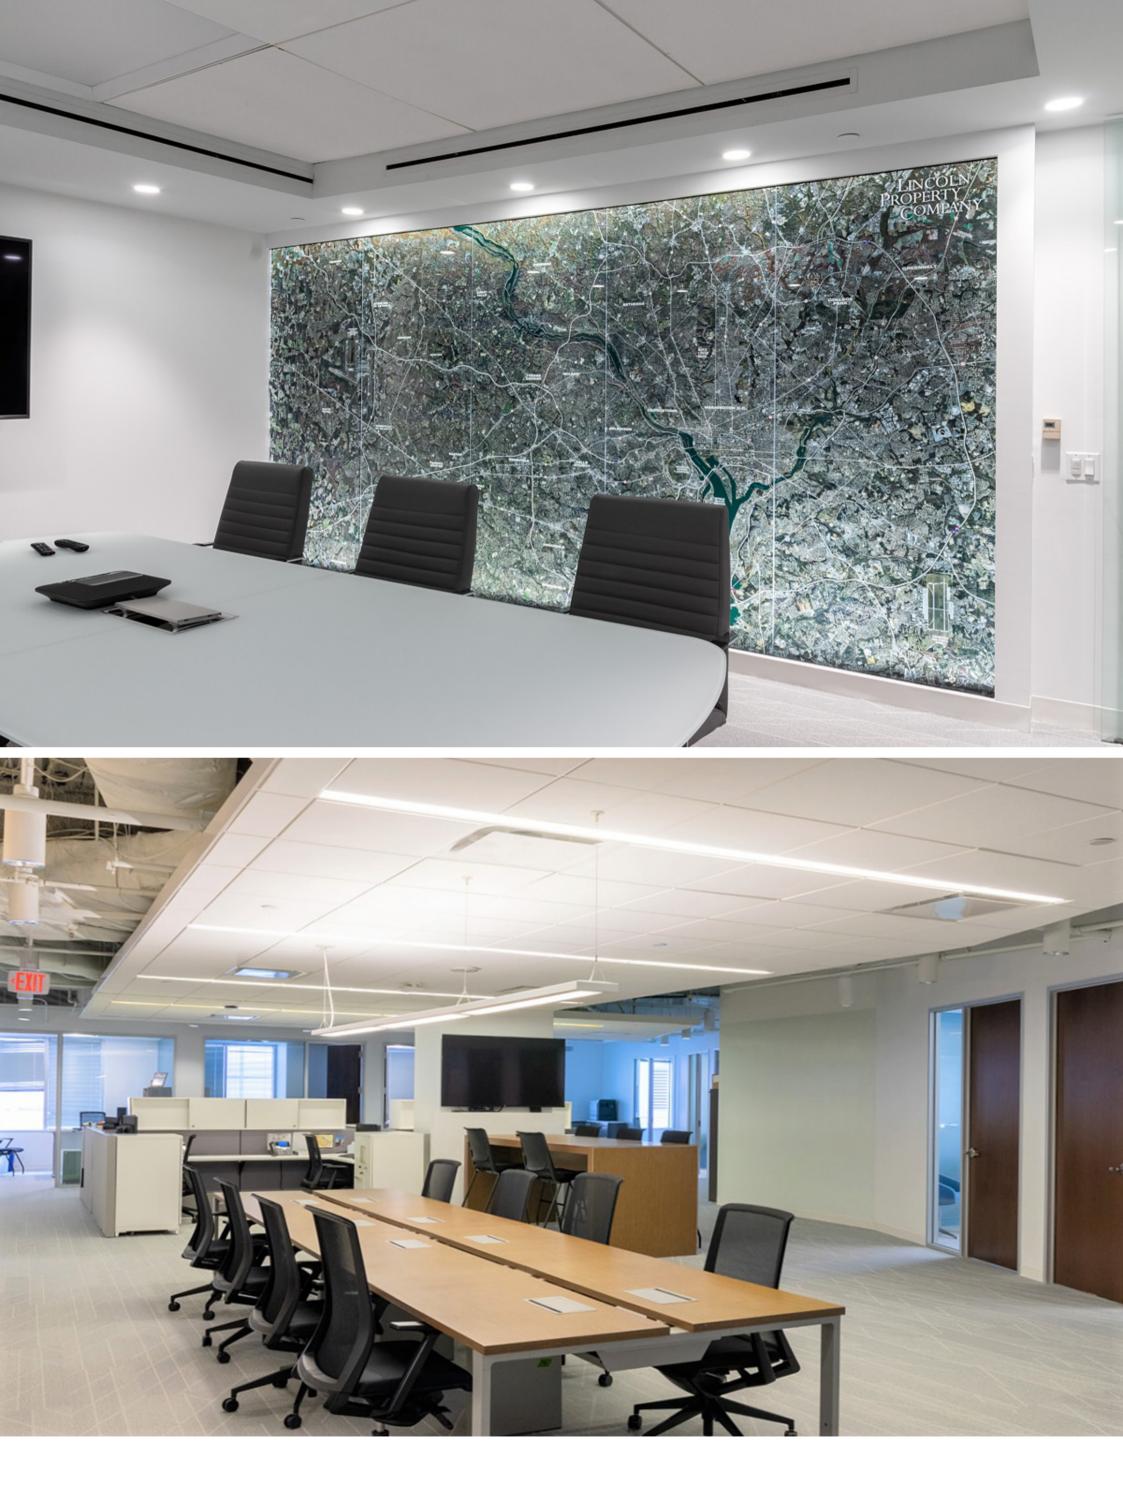

## **Description:**

This suite interior renovation includes demolition of one (1) office, spot ceiling and light fixtures. The new work includes addition of three (3) new offices and one (1) closet, egresse doors and sidelights, workroom, spot renovation of existing ceilings and light fixtures, tele/data/power, highend finishes, mechanical, plumbing, electrical, fire & life safety system. Exsisting ADA restroom modifications for 20% upgrade compliance.