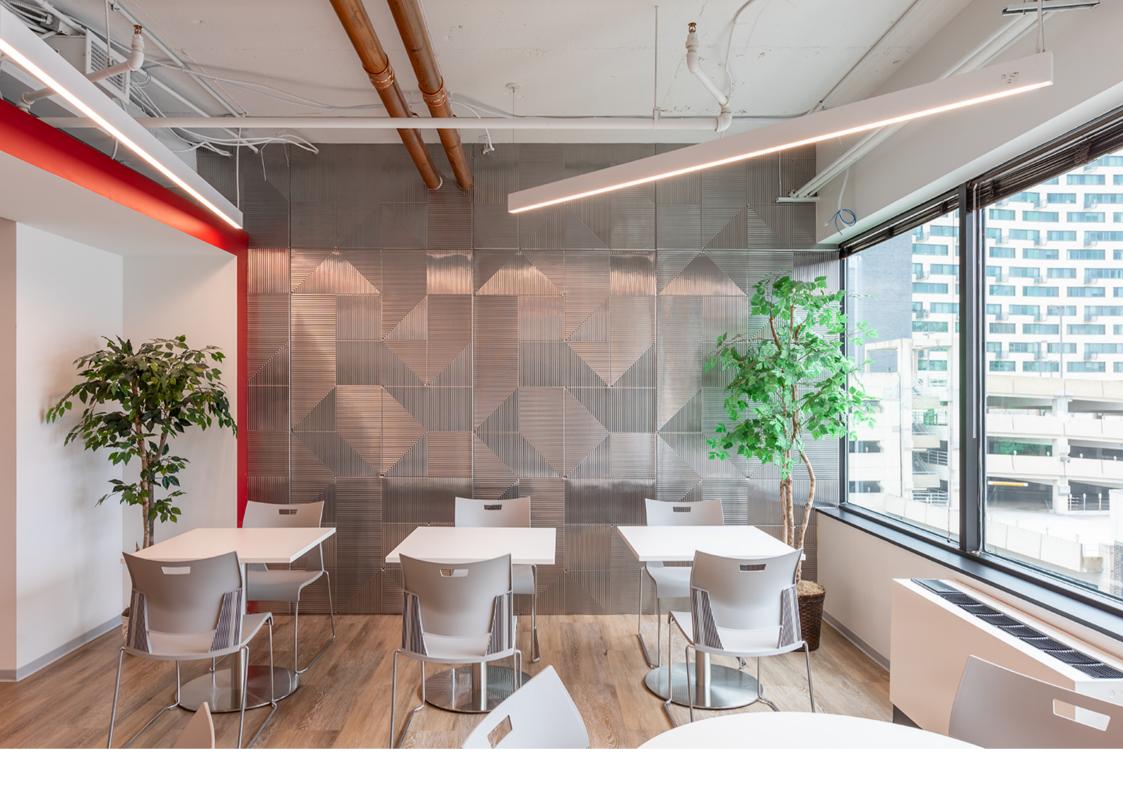

## **Description:**

This project was a fit-out and expansion of Atlantech's existing space and data center. It was a full interior, high-end buildout which included an open ceiling concept with pendant light fixtures, metal wall accents, digital graphics, high-gloss aluminum frames, and glazing with accents paints. Some challenges of the project included working around a fully operational data center while renovating the interior of the space simultaneously.