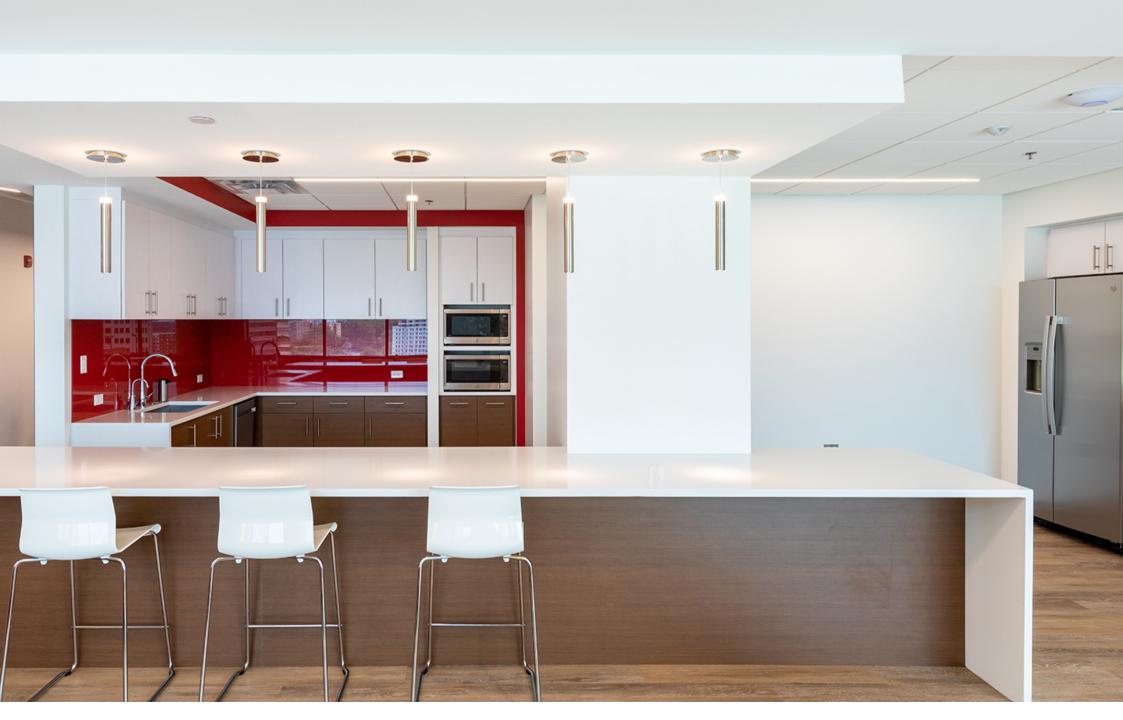

## **Description:**

This project was a fit-out and expansion of Atlantech's existing space and data center. It was a full interior, high-end buildout which included an open ceiling concept with pendant light fixtures, metal wall accents, digital graphics, high-gloss aluminum frames, and glazing with accents paints. Some challenges of the project included working around a fully operational data center while renovating the interior of the space simultaneously.