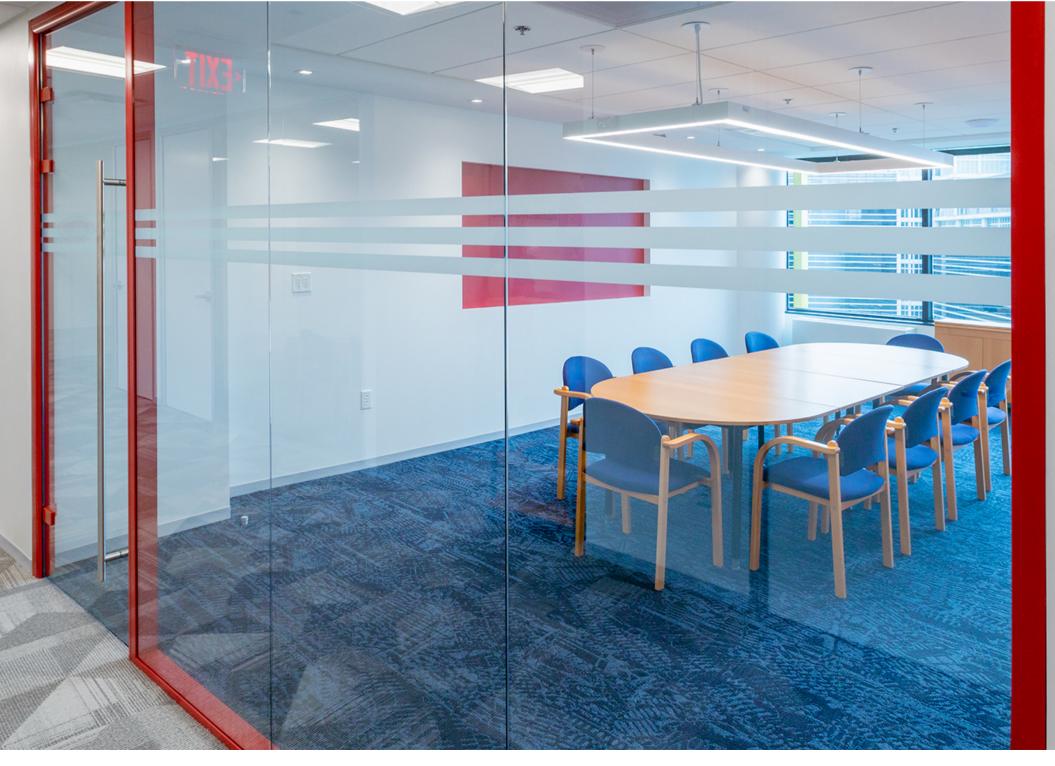

## **Description:**

This project was a fit-out and expansion of Atlantech's existing space and data center. It was a full interior, high-end buildout which included an open ceiling concept with pendant light fixtures, metal wall accents, digital graphics, high-gloss aluminum frames, and glazing with accents paints. Some challenges of the project included working around a fully operational data center while renovating the interior of the space simultaneously.