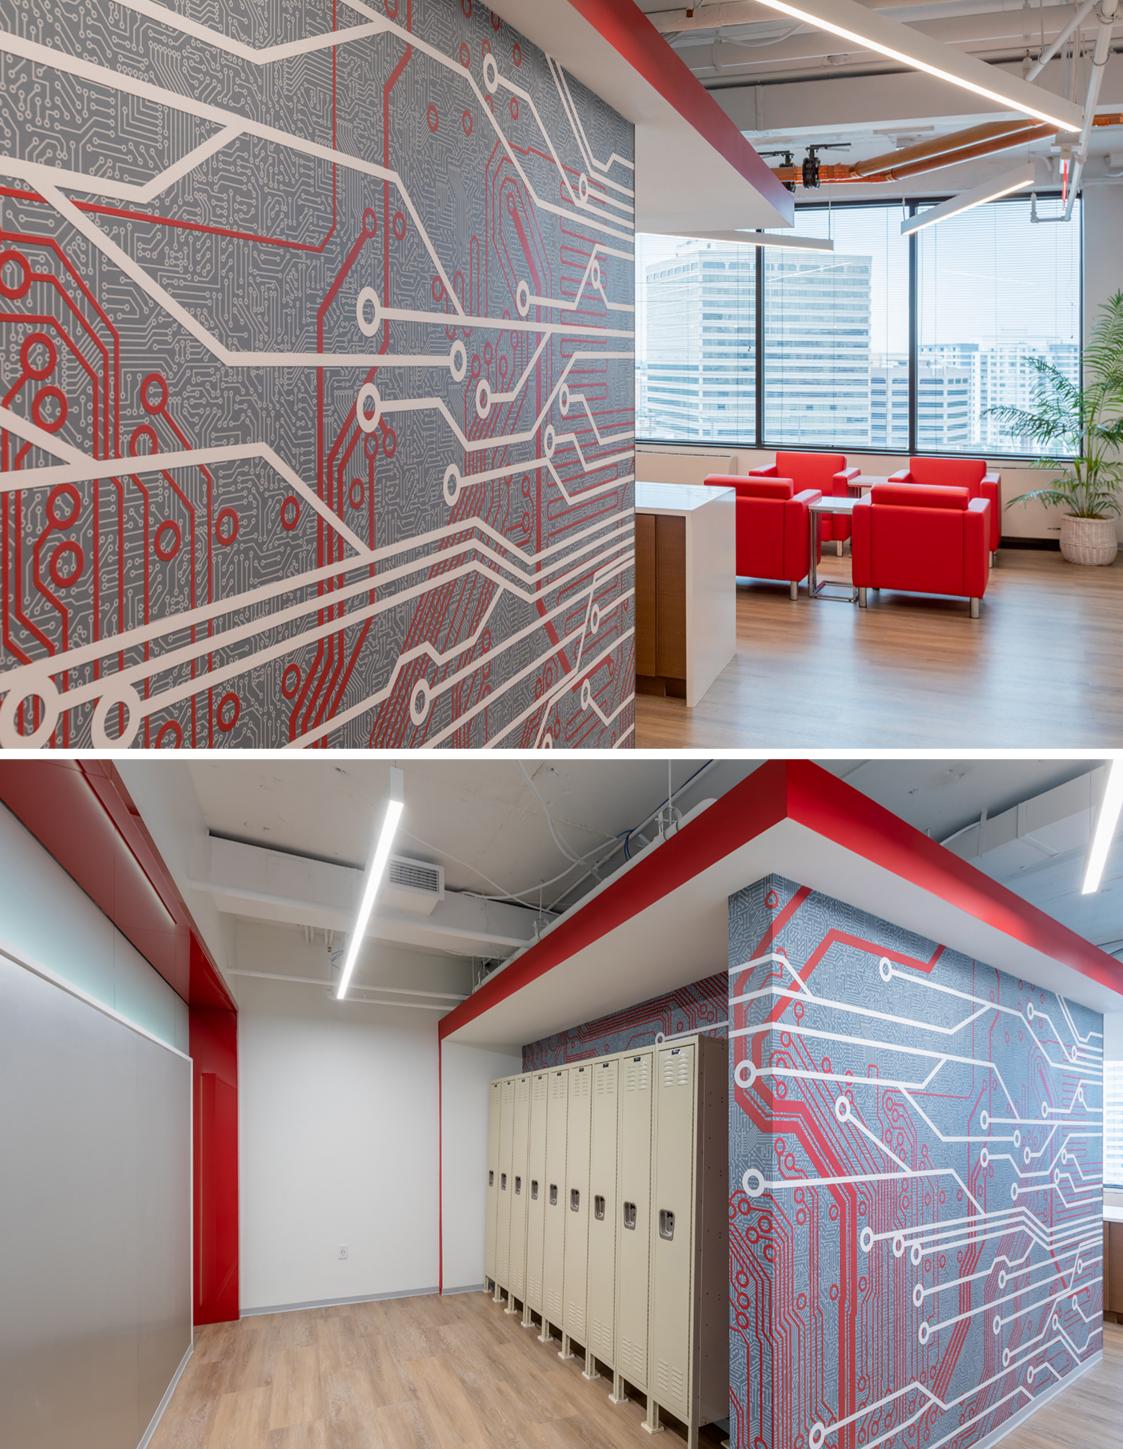

## **Description:**

This project was a fit-out and expansion of Atlantech's existing space and data center. It was a full interior, high-end buildout which included an open ceiling concept with pendant light fixtures, metal wall accents, digital graphics, high-gloss aluminum frames, and glazing with accents paints. Some challenges of the project included working around a fully operational data center while renovating the interior of the space simultaneously.