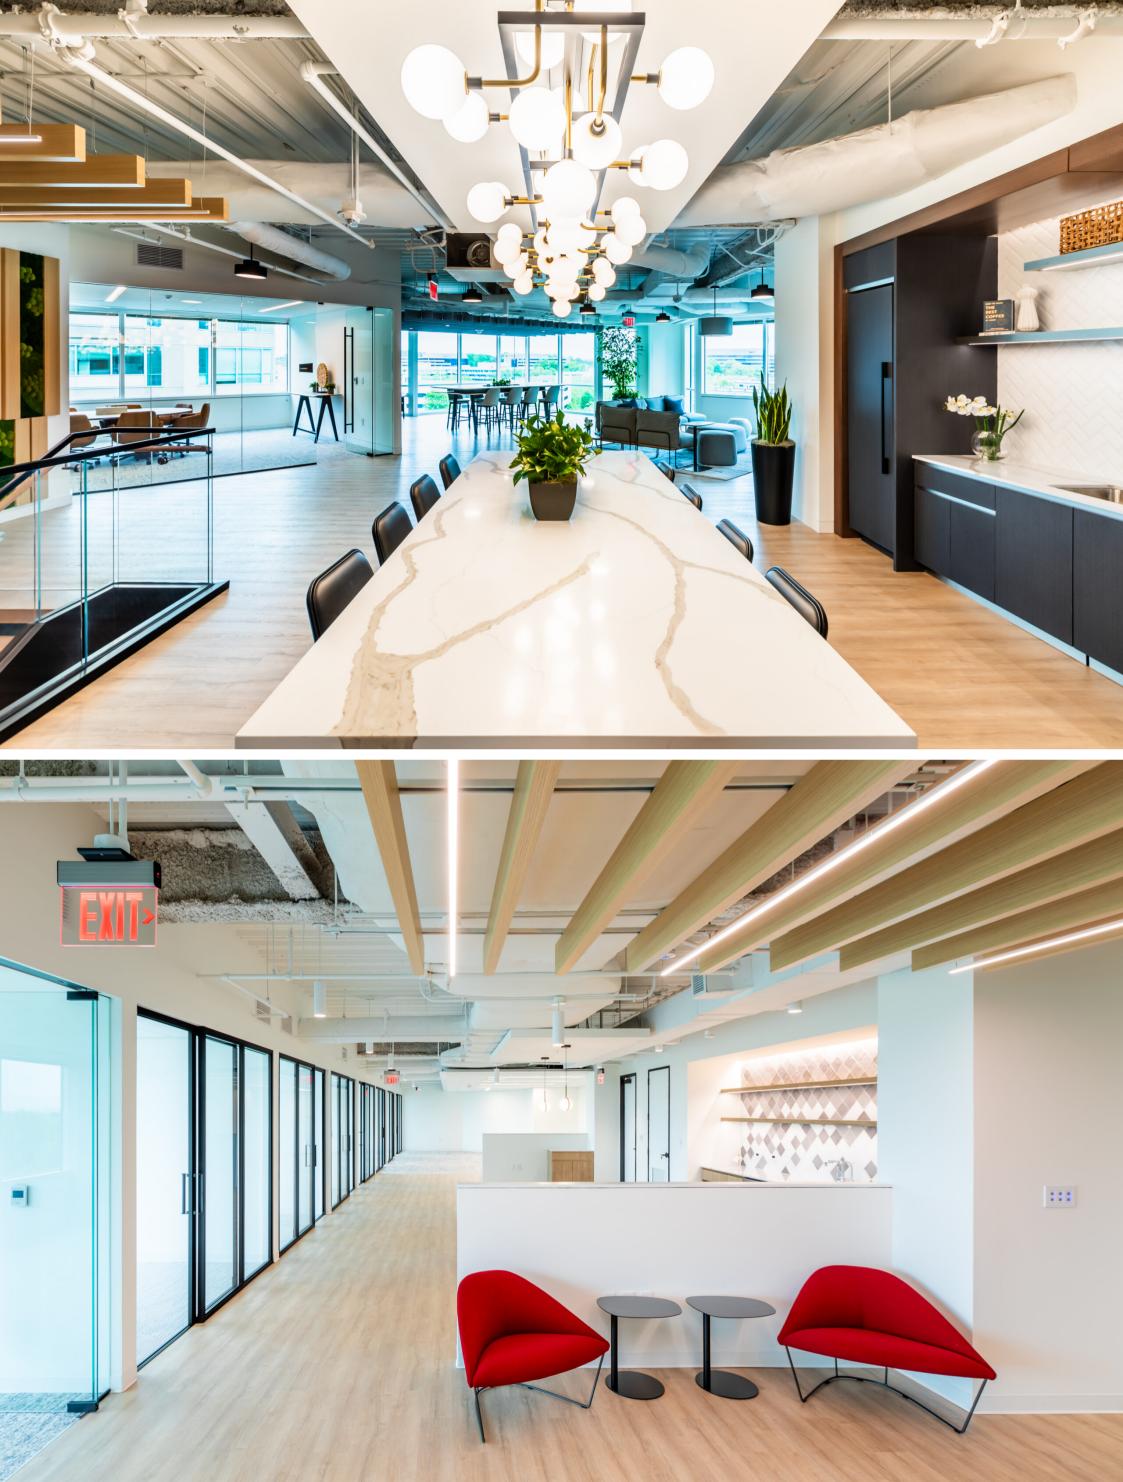

## **Description:**

This modern, sleek 23,000 SF space is just one part of our extensive, multi-floor renovation at CapRock in Bethesda, MD! This floor holds seven speculative suites and a spacious, comfortable common room with a staircase connecting the 6th and 7th floors. Our team removed the existing floor slab to install the staircase, conveniently located for easy flow between levels.

## **Details:**

Location: Bethesda, MD

Value: 23,000 SF

Duration: High-end finishes throughout the seven modern suites, spacious common room,

staircase for easy flow between floors.

Size: Fox Architects