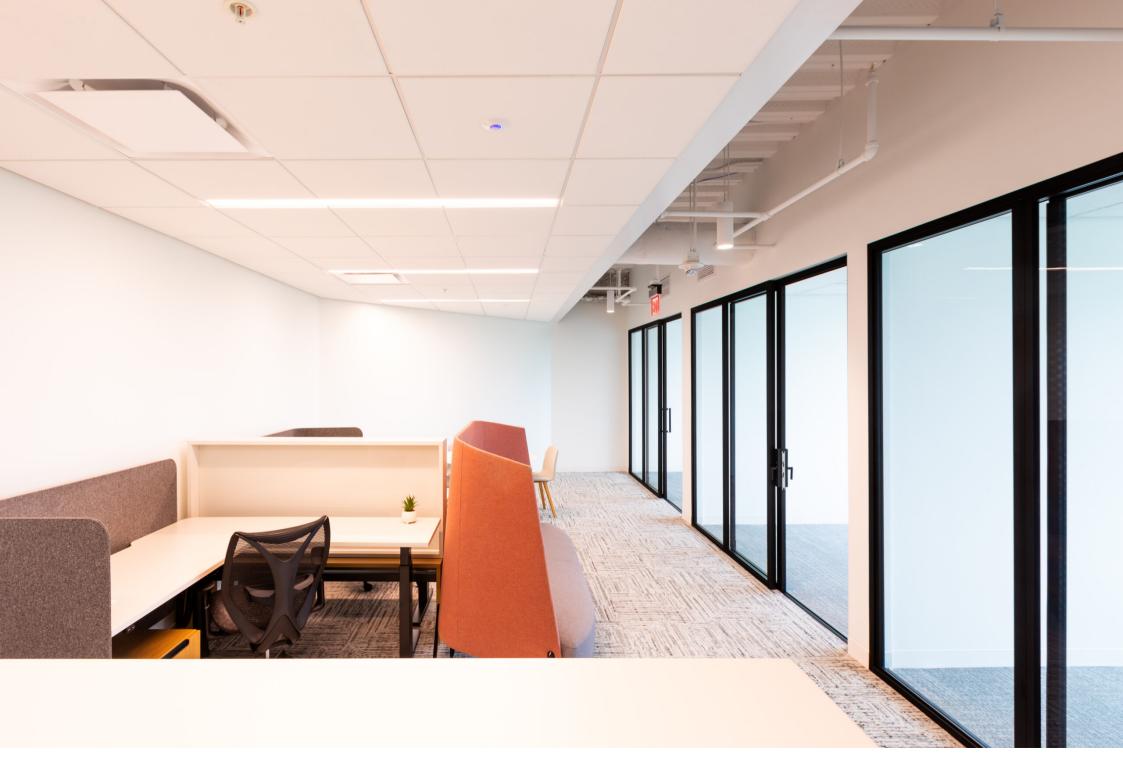

## **Description:**

This modern, sleek 23,000 SF space is just one part of our extensive, multi-floor renovation at CapRock in Bethesda, MD! This floor holds seven speculative suites and a spacious, comfortable common room with a staircase connecting the 6th and 7th floors. Our team removed the existing floor slab to install the staircase, conveniently located for easy flow between levels.

## **Details:**

Location: Bethesda, MD

Value: 23,000 SF

Duration: High-end finishes throughout the seven modern suites, spacious common room,

staircase for easy flow between floors.

Size: Fox Architects