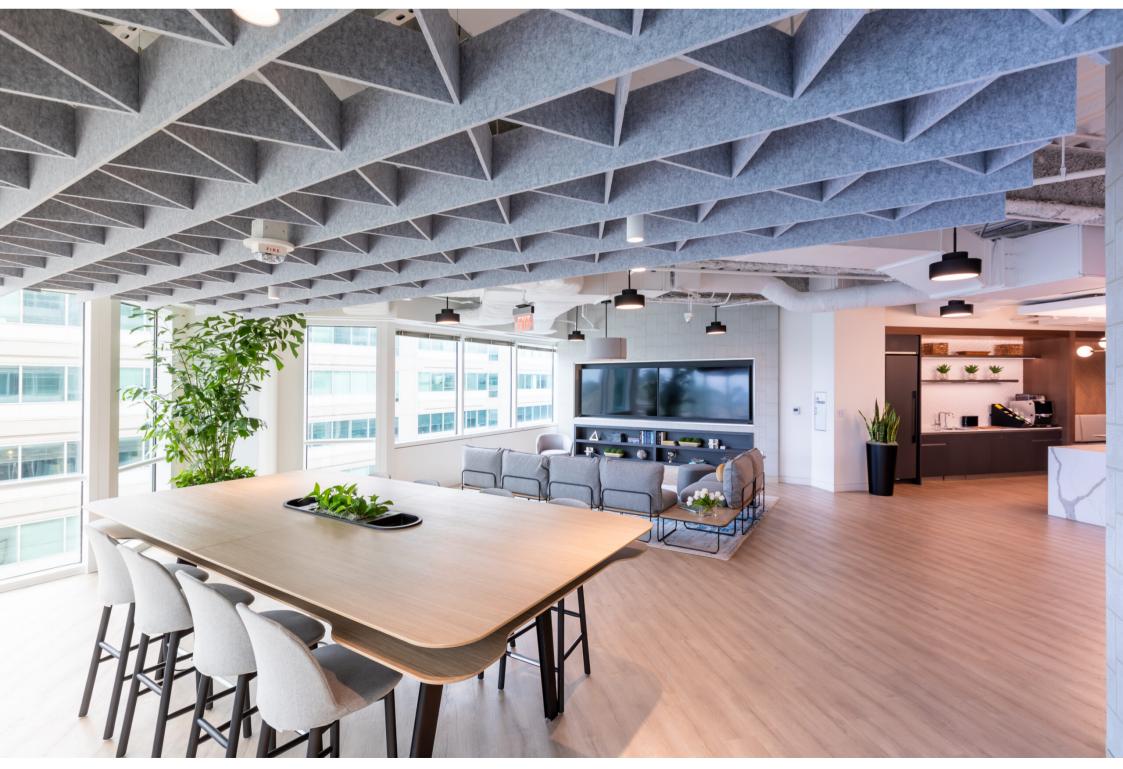

## **Description:**

This modern, sleek 23,000 SF space is just one part of our extensive, multi-floor renovation at CapRock in Bethesda, MD! This floor holds seven speculative suites and a spacious, comfortable common room with a staircase connecting the 6th and 7th floors. Our team removed the existing floor slab to install the staircase, conveniently located for easy flow between levels.

## **Details:**

Location: Bethesda, MD

Value: 23,000 SF

Duration: High-end finishes throughout the seven modern suites, spacious common room,

staircase for easy flow between floors.

Size: Fox Architects