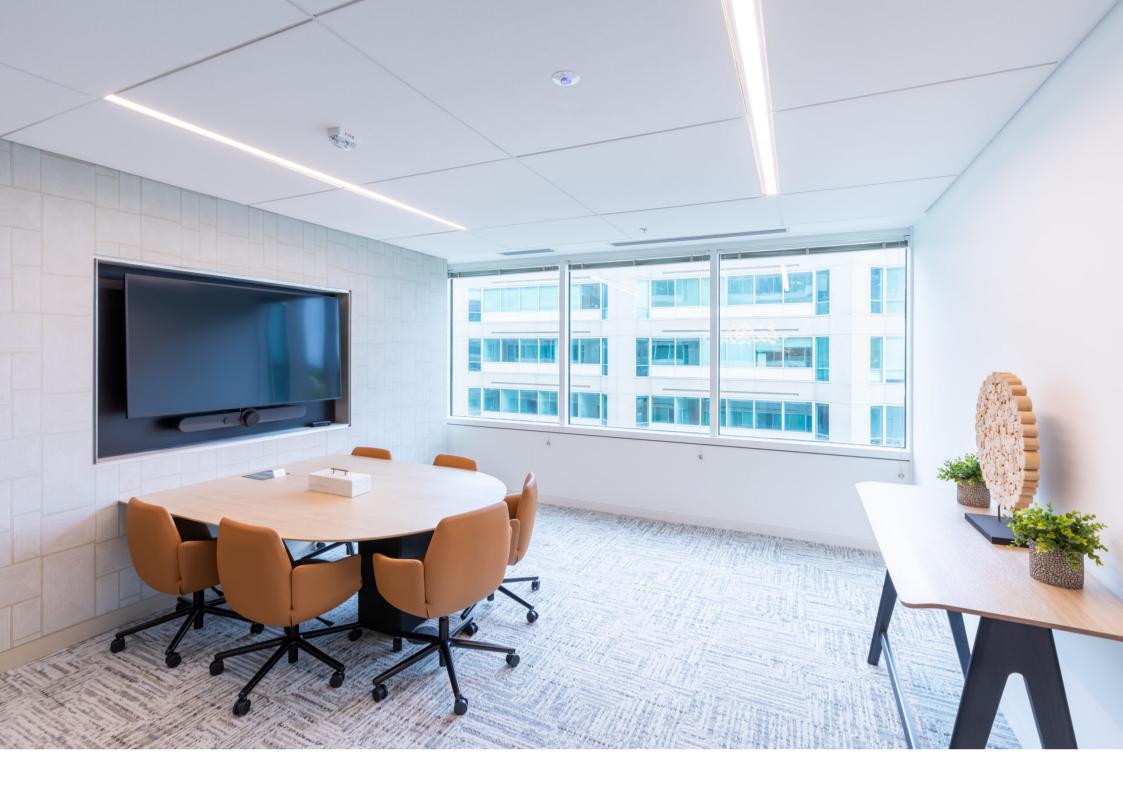

## **Description:**

This modern, sleek 23,000 SF space is just one part of our extensive, multi-floor renovation at CapRock in Bethesda, MD! This floor holds seven speculative suites and a spacious, comfortable common room with a staircase connecting the 6th and 7th floors. Our team removed the existing floor slab to install the staircase, conveniently located for easy flow between levels.

## **Details:**

Location: Bethesda, MD

Value: 23,000 SF

Duration: High-end finishes throughout the seven modern suites, spacious common room,

staircase for easy flow between floors.

Size: Fox Architects