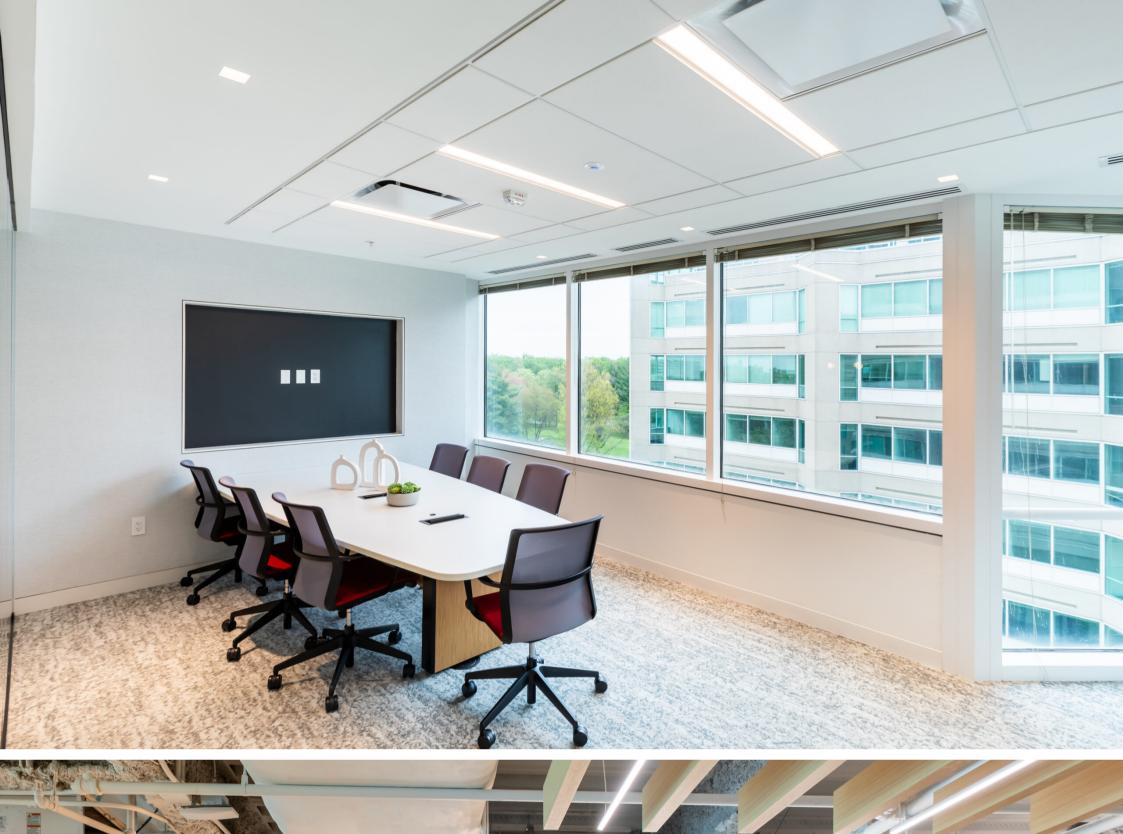

## **Description:**

This modern, sleek 23,000 SF space is just one part of our extensive, multi-floor renovation at CapRock in Bethesda, MD! This floor holds seven speculative suites and a spacious, comfortable common room with a staircase connecting the 6th and 7th floors. Our team removed the existing floor slab to install the staircase, conveniently located for easy flow between levels.

## **Details:**

Location: Bethesda, MD

Value: 23,000 SF

Duration: High-end finishes throughout the seven modern suites, spacious common room,

staircase for easy flow between floors.

Size: Fox Architects