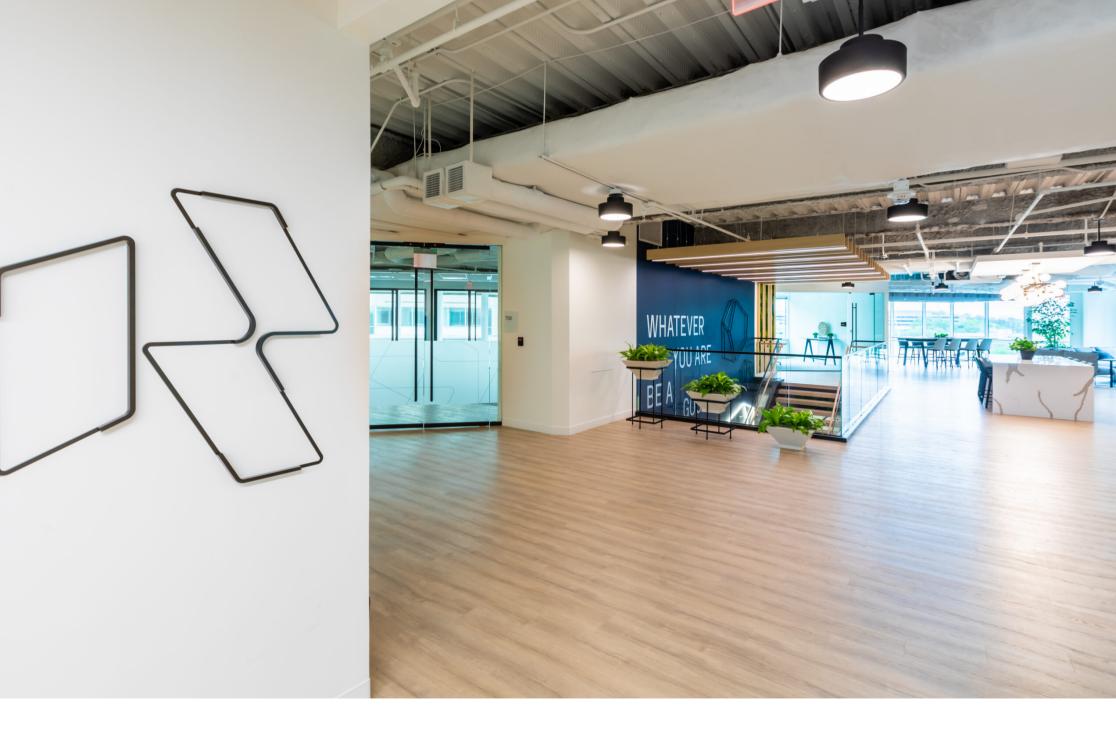

## **Description:**

This modern, sleek 23,000 SF space is just one part of our extensive, multi-floor renovation at CapRock in Bethesda, MD! This floor holds seven speculative suites and a spacious, comfortable common room with a staircase connecting the 6th and 7th floors. Our team removed the existing floor slab to install the staircase, conveniently located for easy flow between levels.

## **Details:**

Location: Bethesda, MD

Value: 23,000 SF

Duration: High-end finishes throughout the seven modern suites, spacious common room,

staircase for easy flow between floors.

Size: Fox Architects