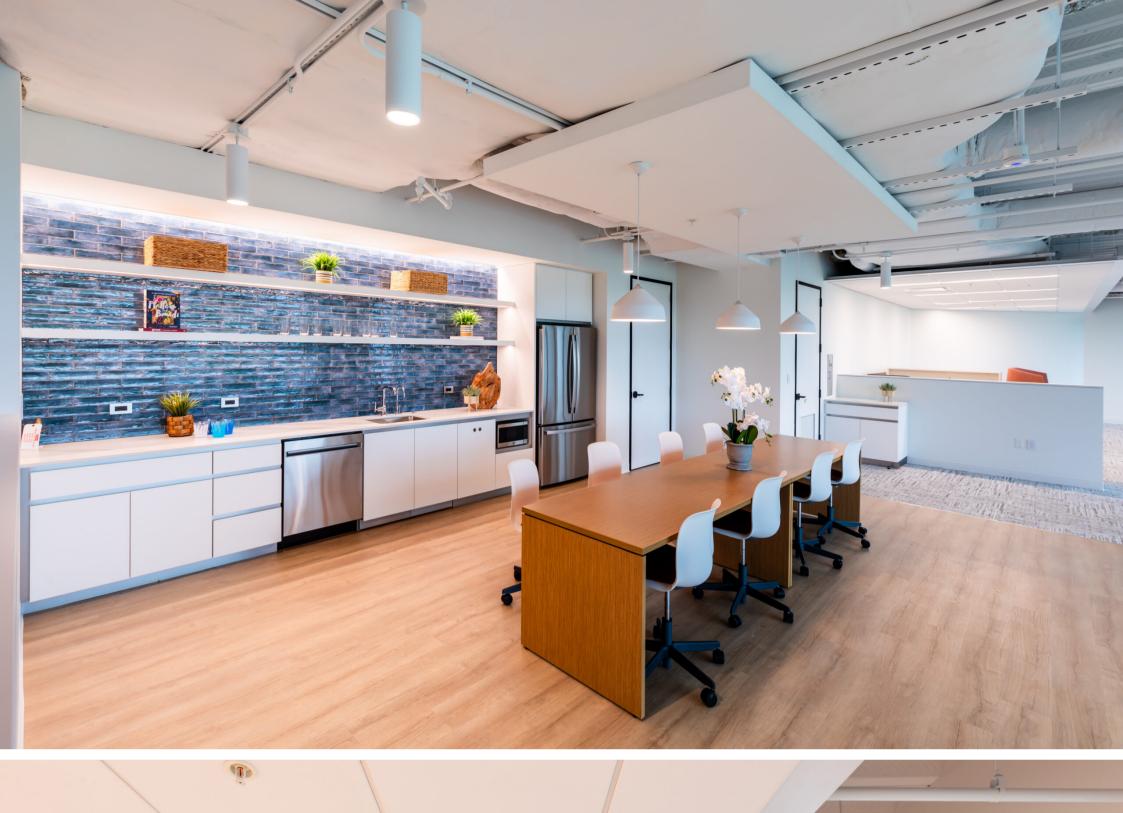

## **Description:**

This modern, sleek 23,000 SF space is just one part of our extensive, multi-floor renovation at CapRock in Bethesda, MD! This floor holds seven speculative suites and a spacious, comfortable common room with a staircase connecting the 6th and 7th floors. Our team removed the existing floor slab to install the staircase, conveniently located for easy flow between levels.

## **Details:**

Location: Bethesda, MD

Value: 23,000 SF

Duration: High-end finishes throughout the seven modern suites, spacious common room,

staircase for easy flow between floors.

Size: Fox Architects