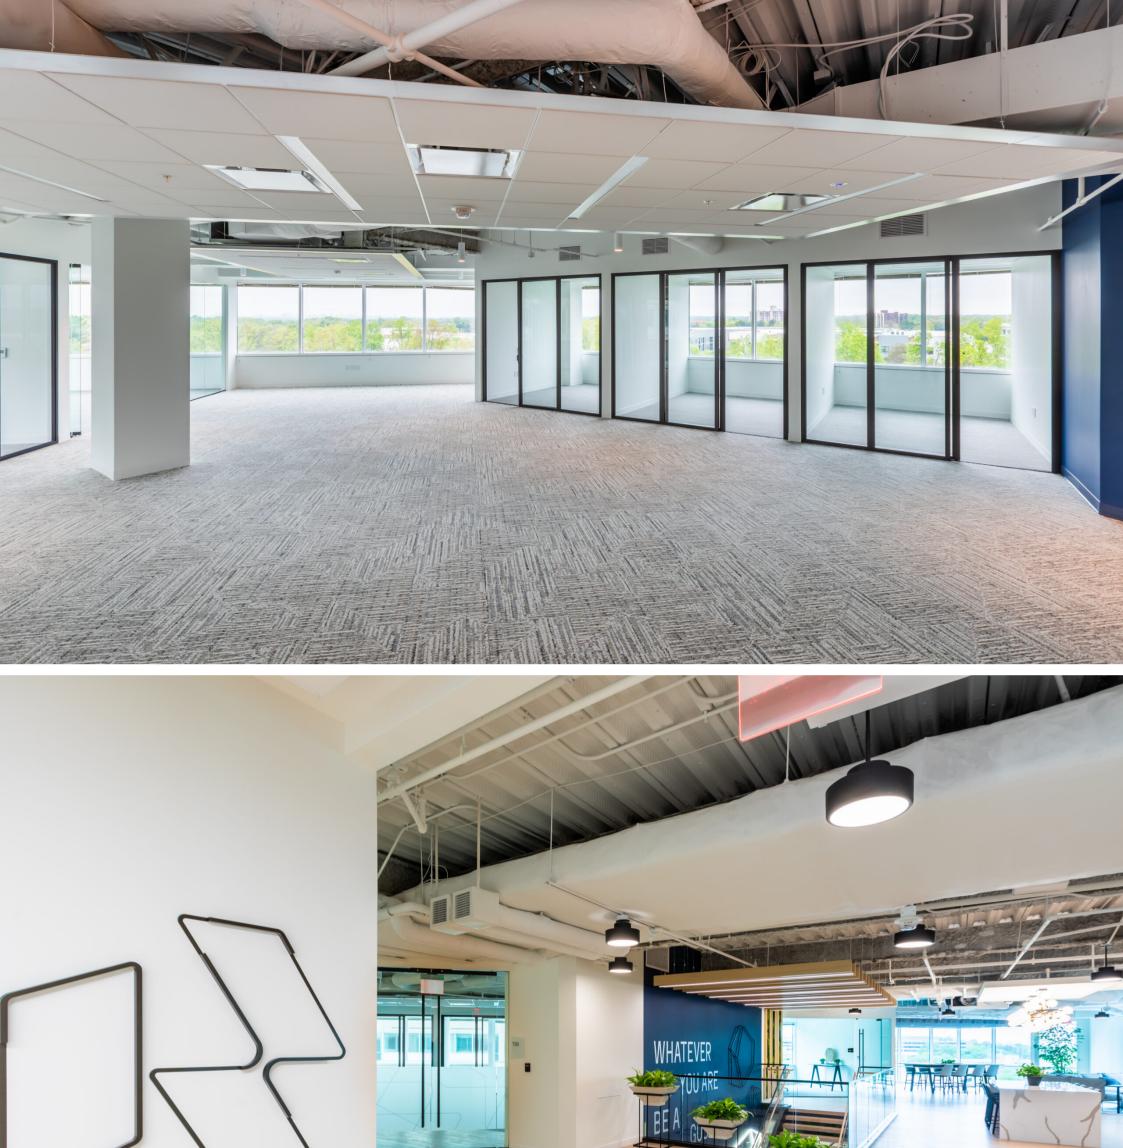

## **Description:**

This modern, sleek 23,000 SF space is just one part of our extensive, multi-floor renovation at CapRock in Bethesda, MD! This floor holds seven speculative suites and a spacious, comfortable common room with a staircase connecting the 6th and 7th floors. Our team removed the existing floor slab to install the staircase, conveniently located for easy flow between levels.

## **Details:**

Location: Bethesda, MD

Value: 23,000 SF

Duration: High-end finishes throughout the seven modern suites, spacious common room,

staircase for easy flow between floors.

Size: Fox Architects