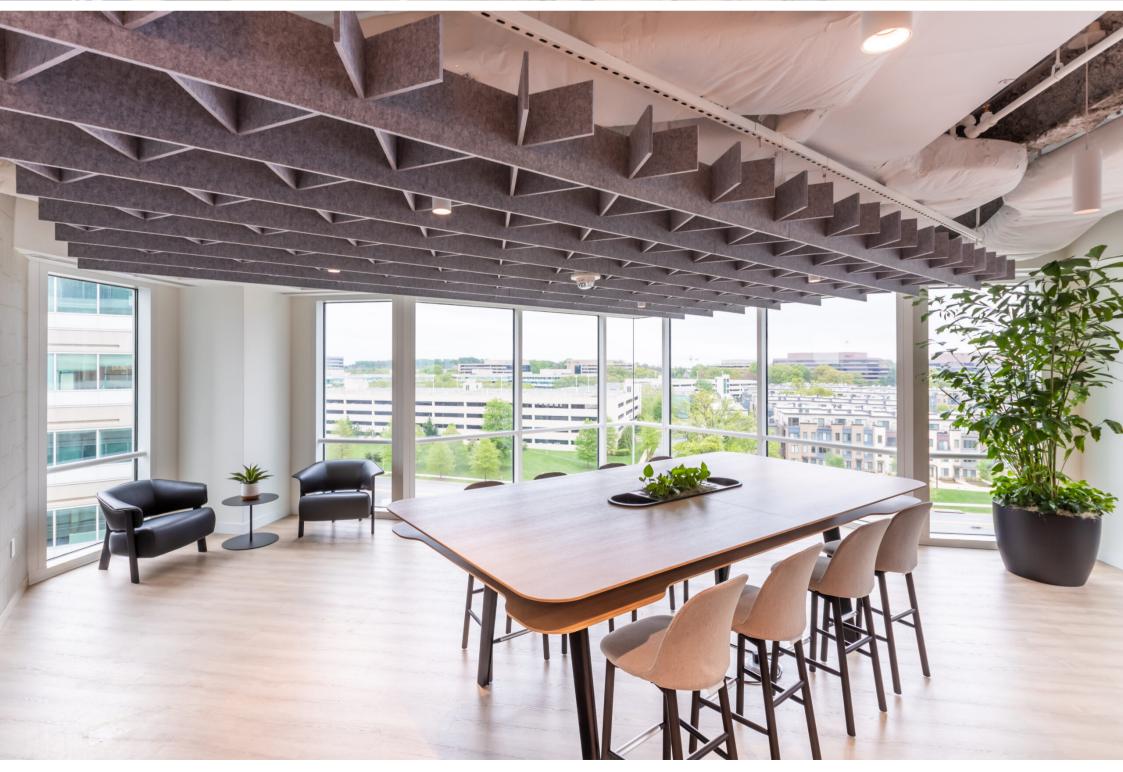

## **Description:**

This modern, sleek 23,000 SF space is just one part of our extensive, multi-floor renovation at CapRock in Bethesda, MD! This floor holds seven speculative suites and a spacious, comfortable common room with a staircase connecting the 6th and 7th floors. Our team removed the existing floor slab to install the staircase, conveniently located for easy flow between levels.

## **Details:**

Location: Bethesda, MD

Value: 23,000 SF

Duration: High-end finishes throughout the seven modern suites, spacious common room,

staircase for easy flow between floors.

Size: Fox Architects