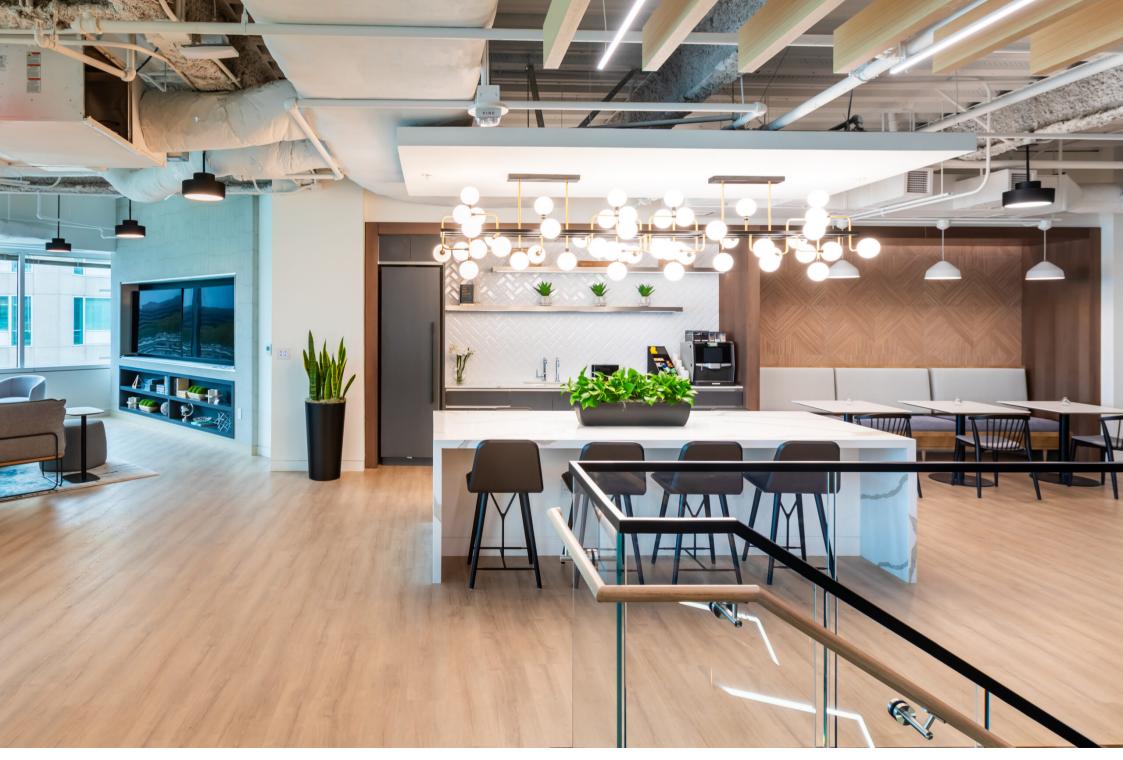

## **Description:**

This modern, sleek 23,000 SF space is just one part of our extensive, multi-floor renovation at CapRock in Bethesda, MD! This floor holds seven speculative suites and a spacious, comfortable common room with a staircase connecting the 6th and 7th floors. Our team removed the existing floor slab to install the staircase, conveniently located for easy flow between levels.