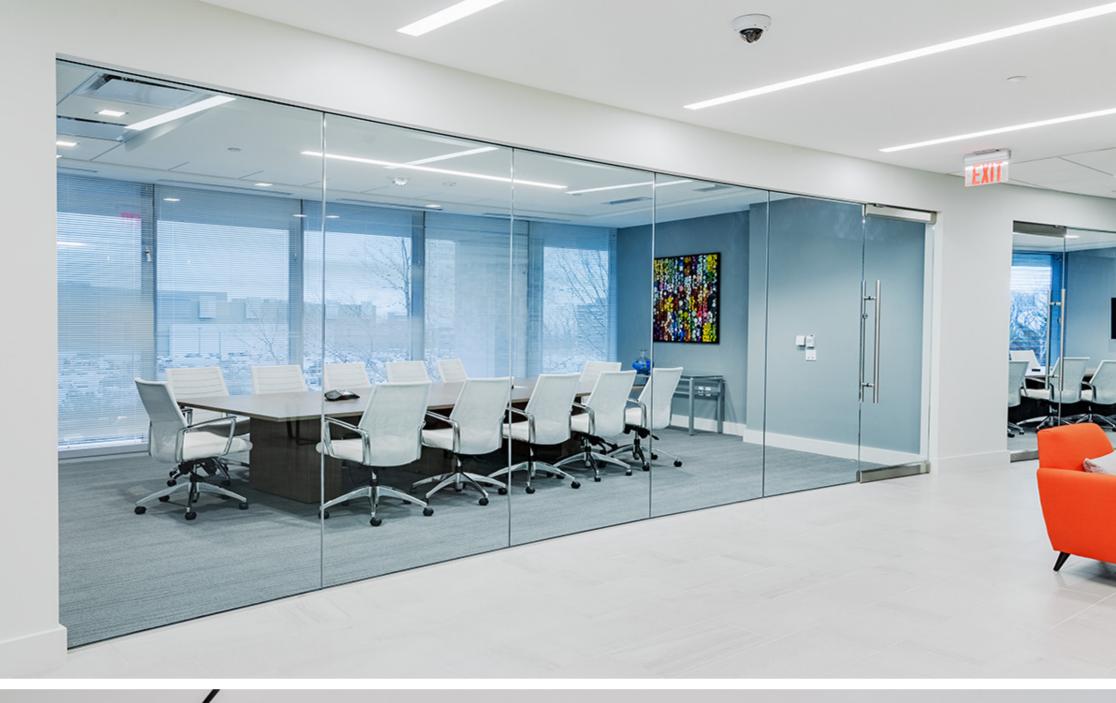

## **Description:**

This high end interior fit-out was a full interior renovation of 25,000 SF. The unique features of this particular building was the 180 degree exterior radius. The design included all curved Radius glass walls for both offices, conference rooms and hallways. Finishes included extensive millwork, stone tops, banquet seating, extensive modern wall tile all featured by complex lighting fixture package.

## **Details:**

Location: Tysons, VA

Value: 3 Months

Duration: 25,000 Square Feet

Size: Curved glass partitions, Daylight harvest lighting controls, Metal column wraps,

suspended cloud ceiling panels

Special Equipment: Smith Harris Design