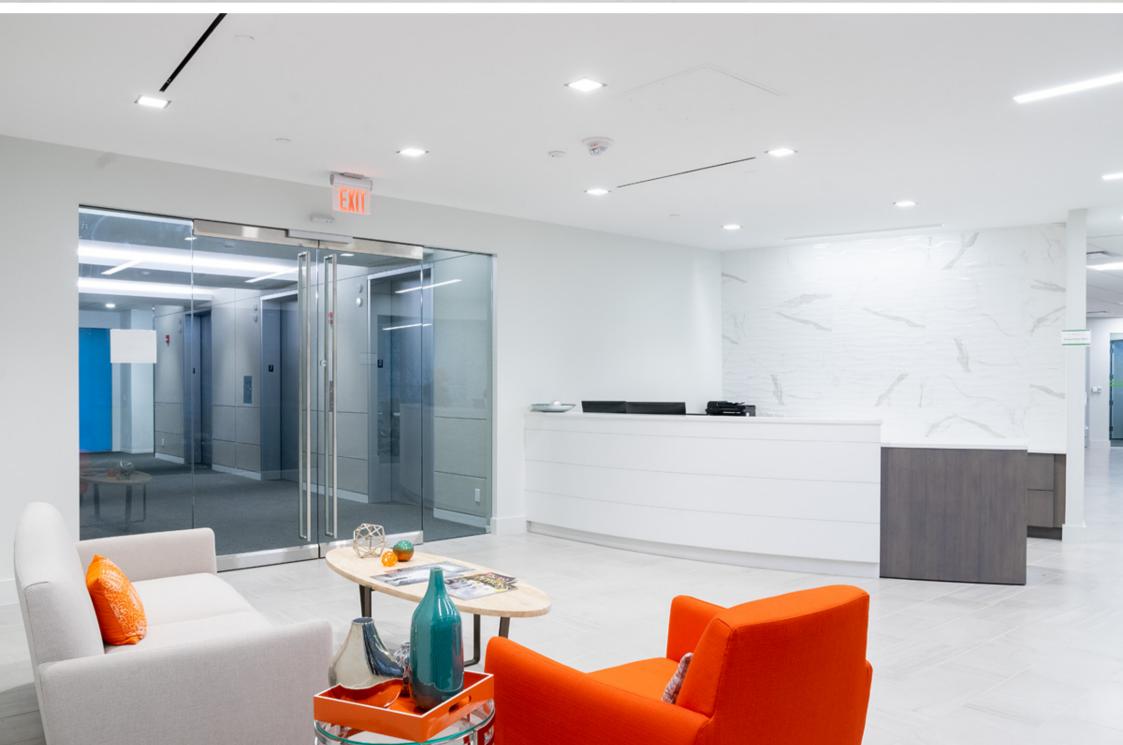

## **Description:**

This high end interior fit-out was a full interior renovation of 25,000 SF. The unique features of this particular building was the 180 degree exterior radius. The design included all curved Radius glass walls for both offices, conference rooms and hallways. Finishes included extensive millwork, stone tops, banquet seating, extensive modern wall tile all featured by complex lighting fixture package.

## **Details:**

Location: Tysons, VA

Value: 3 Months

Duration: 25,000 Square Feet

Size: Curved glass partitions, Daylight harvest lighting controls, Metal column wraps,

suspended cloud ceiling panels

Special Equipment: Smith Harris Design