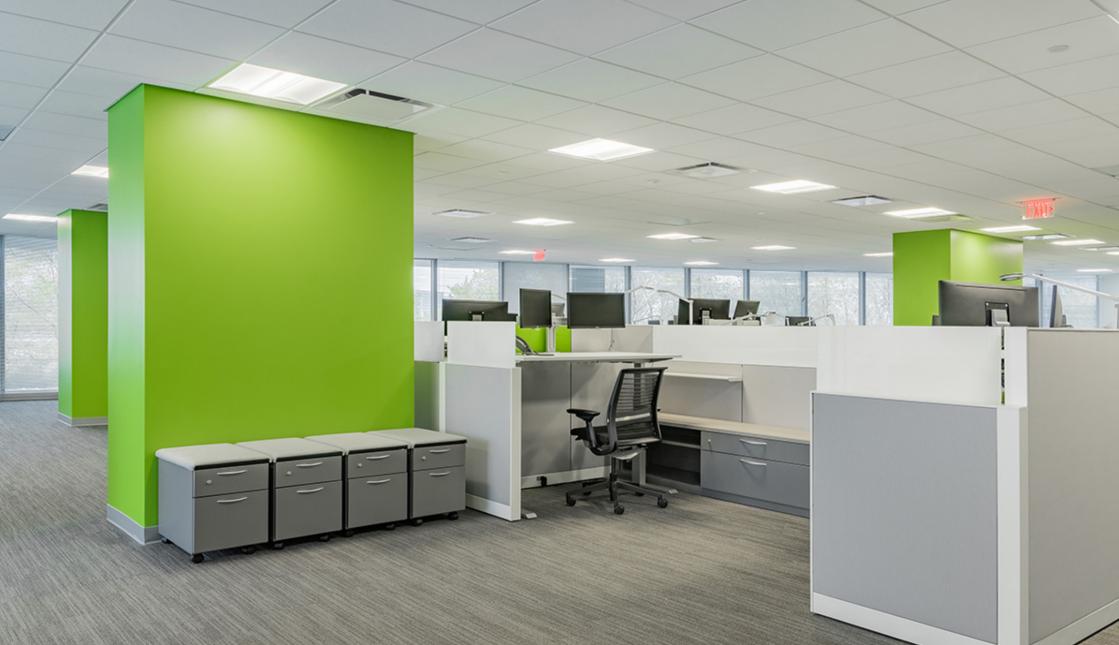

## **Description:**

This high end interior fit-out was a full interior renovation of 25,000 SF. The unique features of this particular building was the 180 degree exterior radius. The design included all curved Radius glass walls for both offices, conference rooms and hallways. Finishes included extensive millwork, stone tops, banquet seating, extensive modern wall tile all featured by complex lighting fixture package.

## **Details:**

Location: Tysons, VA

Value: 3 Months

Duration: 25,000 Square Feet

Size: Curved glass partitions, Daylight harvest lighting controls, Metal column wraps,

suspended cloud ceiling panels

Special Equipment: Smith Harris Design