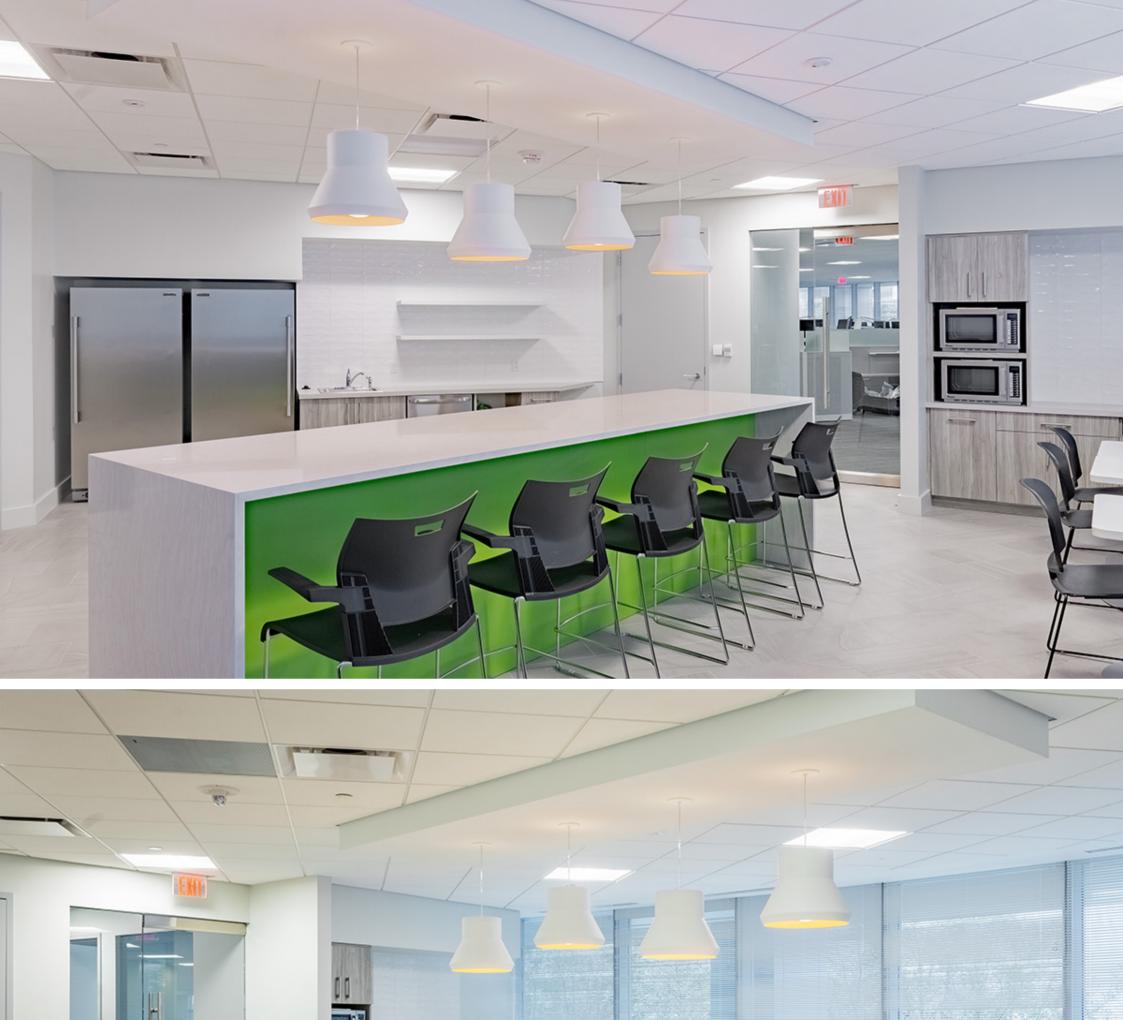

## **Description:**

This high end interior fit-out was a full interior renovation of 25,000 SF. The unique features of this particular building was the 180 degree exterior radius. The design included all curved Radius glass walls for both offices, conference rooms and hallways. Finishes included extensive millwork, stone tops, banquet seating, extensive modern wall tile all featured by complex lighting fixture package.

## **Details:**

Location: Tysons, VA

Value: 3 Months

Duration: 25,000 Square Feet

Size: Curved glass partitions, Daylight harvest lighting controls, Metal column wraps,

suspended cloud ceiling panels

Special Equipment: Smith Harris Design