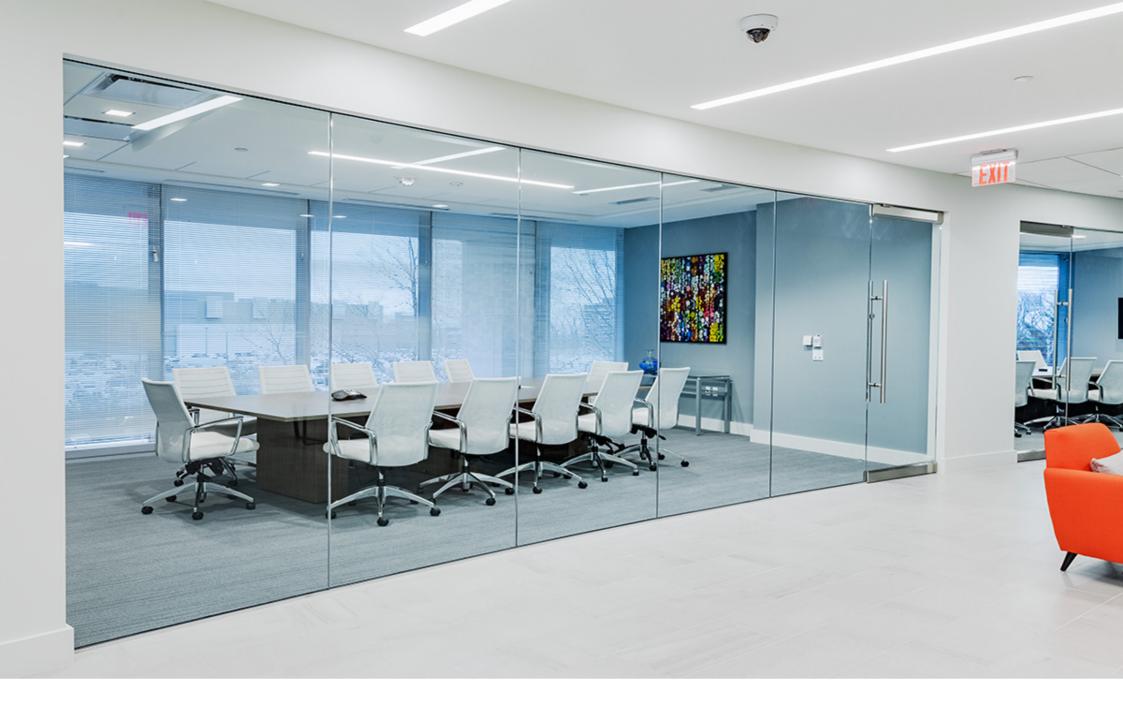

## **Description:**

This high end interior fit-out was a full interior renovation of 25,000 SF. The unique features of this particular building was the 180 degree exterior radius. The design included all curved Radius glass walls for both offices, conference rooms and hallways. Finishes included extensive millwork, stone tops, banquet seating, extensive modern wall tile all featured by complex lighting fixture package.

## **Details:**

Location: Tysons, VA

Value: 3 Months

Duration: 25,000 Square Feet

Size: Curved glass partitions, Daylight harvest lighting controls, Metal column wraps,

suspended cloud ceiling panels

Special Equipment: Smith Harris Design