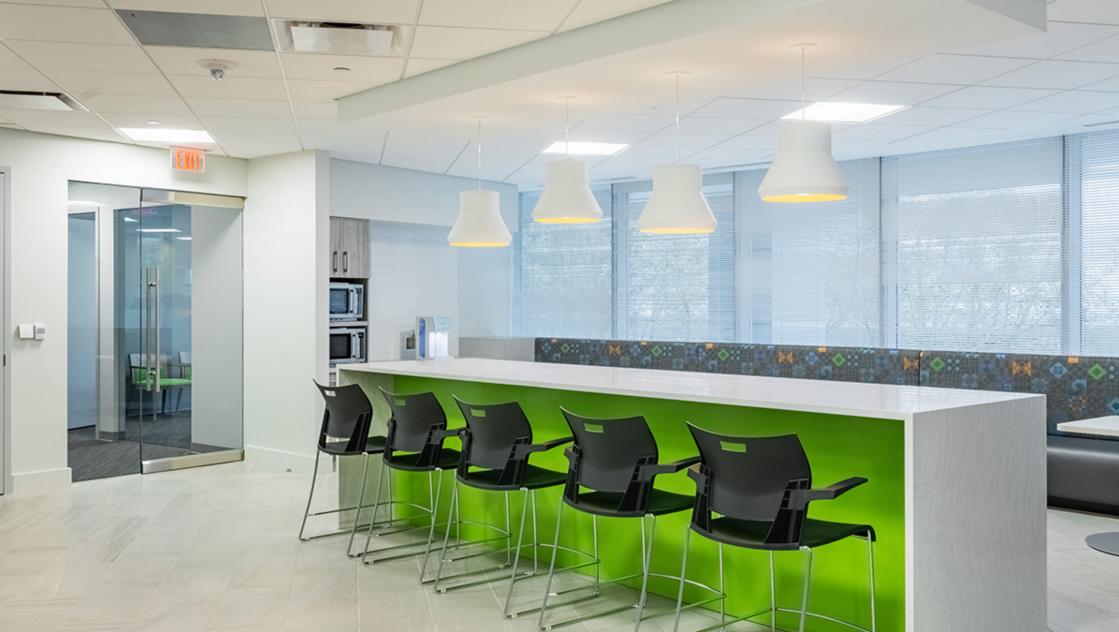

## **Description:**

This high end interior fit-out was a full interior renovation of 25,000 SF. The unique features of this particular building was the 180 degree exterior radius. The design included all curved Radius glass walls for both offices, conference rooms and hallways. Finishes included extensive millwork, stone tops, banquet seating, extensive modern wall tile all featured by complex lighting fixture package.

## **Details:**

Location: Tysons, VA

Value: 3 Months

Duration: 25,000 Square Feet

Size: Curved glass partitions, Daylight harvest lighting controls, Metal column wraps,

suspended cloud ceiling panels

Special Equipment: Smith Harris Design