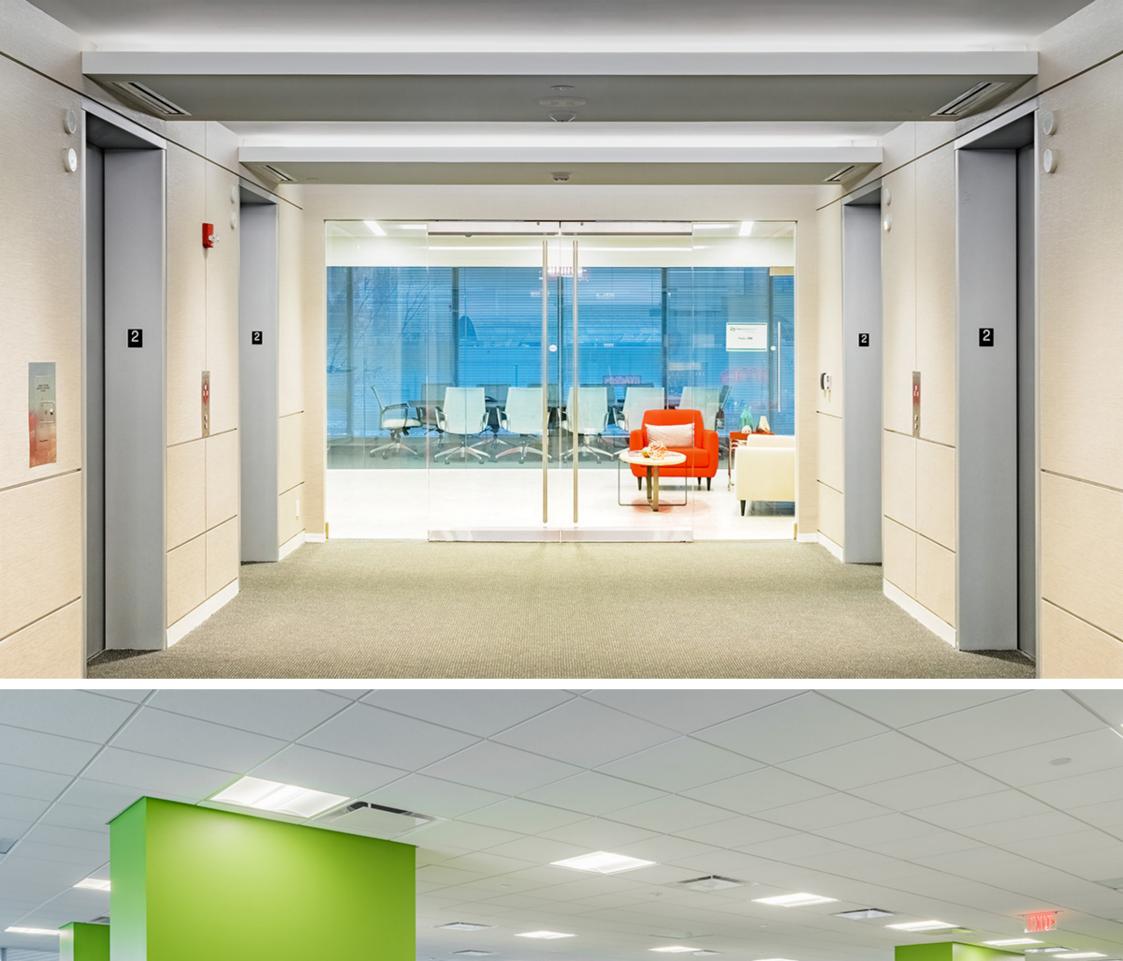

## **Description:**

This high end interior fit-out was a full interior renovation of 25,000 SF. The unique features of this particular building was the 180 degree exterior radius. The design included all curved Radius glass walls for both offices, conference rooms and hallways. Finishes included extensive millwork, stone tops, banquet seating, extensive modern wall tile all featured by complex lighting fixture package.

## **Details:**

Location: Tysons, VA

Value: 3 Months

Duration: 25,000 Square Feet

Size: Curved glass partitions, Daylight harvest lighting controls, Metal column wraps,

suspended cloud ceiling panels

Special Equipment: Smith Harris Design