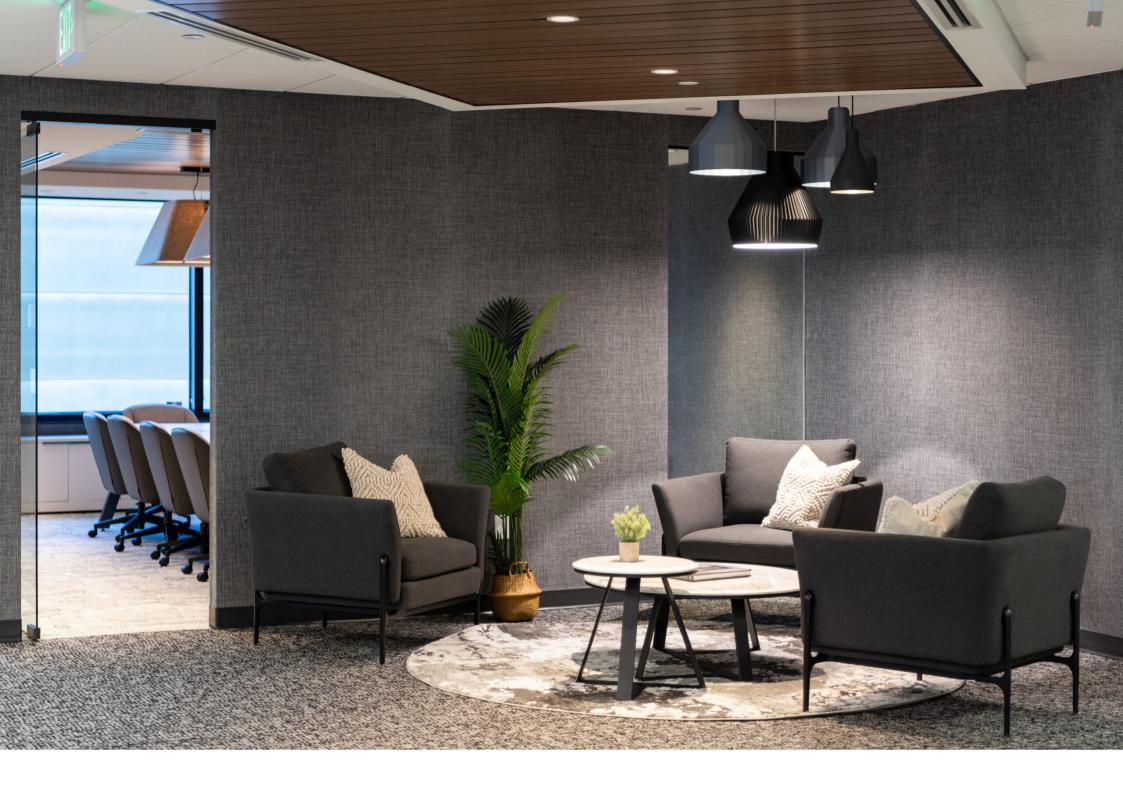

## **Description:**

This 22,000 SF renovation included a new elevator lobby, corridor, and 5 individual speculative suites. Scope of work consists of a large scale multi phased installation starting with suite 2250 and working down to 2210. The elevator lobby has a new dropped hard-lid ceiling with recessed LED lights to bring a large amount of illumination to a space that doesn't get much natural sun light. Additionally in the lobby, we installed new elevator surrounds with backlit glass headers. Moving into the tenant spaces, there is a full glass door at each of the five (5) entrances to create a more inviting space. There are painted ceilings, polished concrete, and nice millwork elevations to bring about this

## **Details:**

Location:

Value:

Size:

Duration:

Denver, Colorado

22,000 SF

Each individual suite has a separate scheme to them. Specialty ceilings, varying heights on drywall to create unique architectural features. Elsy Studios