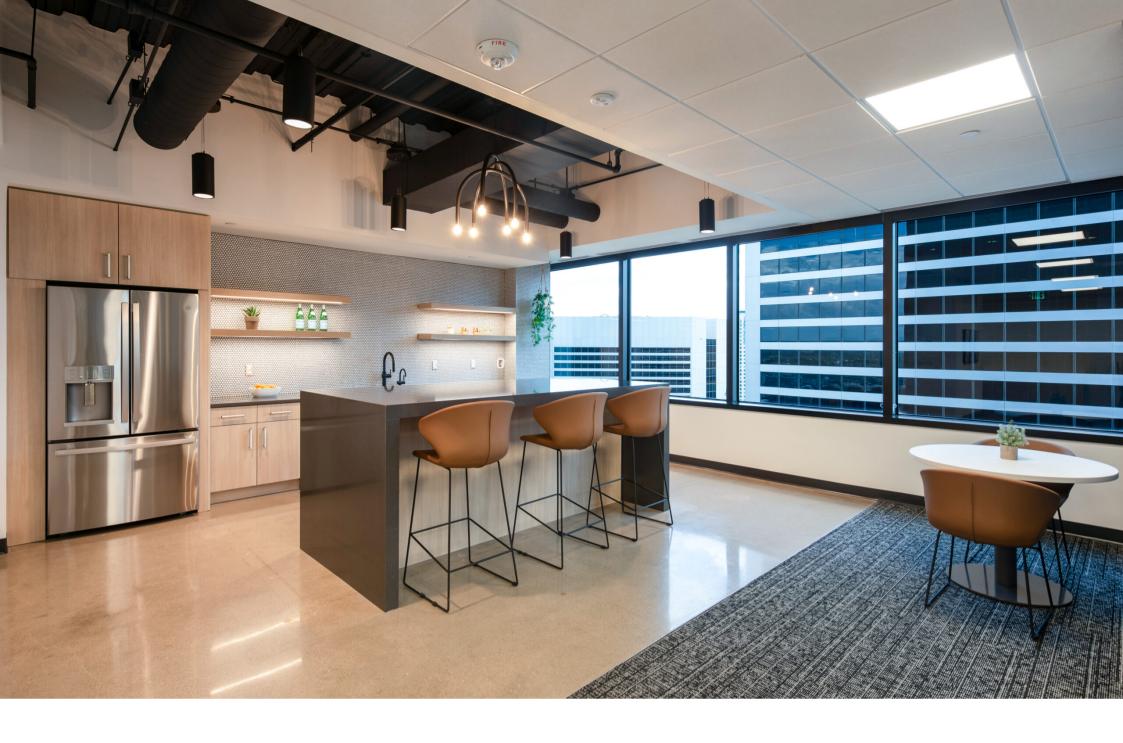

## **Description:**

This 22,000 SF renovation included a new elevator lobby, corridor, and 5 individual speculative suites. Scope of work consists of a large scale multi phased installation starting with suite 2250 and working down to 2210. The elevator lobby has a new dropped hard-lid ceiling with recessed LED lights to bring a large amount of illumination to a space that doesn't get much natural sun light. Additionally in the lobby, we installed new elevator surrounds with backlit glass headers. Moving into the tenant spaces, there is a full glass door at each of the five (5) entrances to create a more inviting space. There are painted ceilings, polished concrete, and nice millwork elevations to bring about this

## **Details:**

Location:

Value:

Size:

Duration:

Denver, Colorado

22,000 SF

Each individual suite has a separate scheme to them. Specialty ceilings, varying heights on drywall to create unique architectural features. Elsy Studios