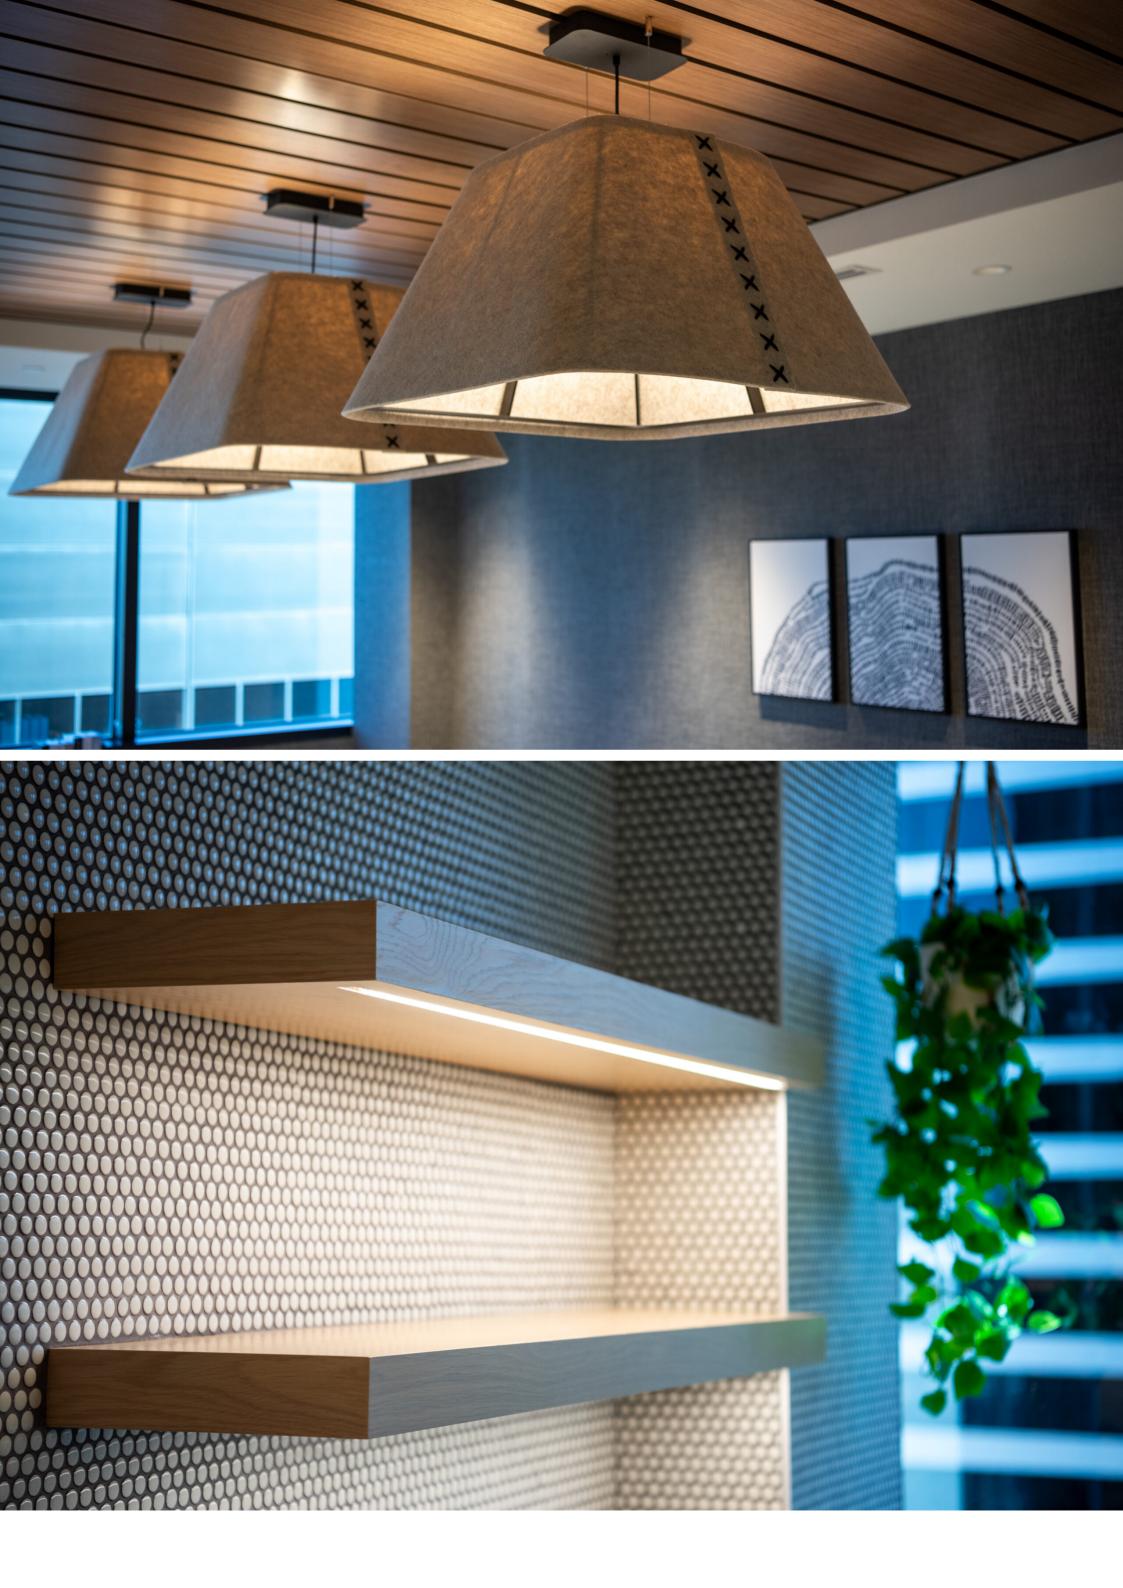

## **Description:**

This 22,000 SF renovation included a new elevator lobby, corridor, and 5 individual speculative suites. Scope of work consists of a large scale multi phased installation starting with suite 2250 and working down to 2210. The elevator lobby has a new dropped hard-lid ceiling with recessed LED lights to bring a large amount of illumination to a space that doesn't get much natural sun light. Additionally in the lobby, we installed new elevator surrounds with backlit glass headers. Moving into the tenant spaces, there is a full glass door at each of the five (5) entrances to create a more inviting space. There are painted ceilings, polished concrete, and nice millwork elevations to bring about this

## **Details:**

Location:

Value:

Size:

Duration:

Denver, Colorado

22,000 SF

Each individual suite has a separate scheme to them. Specialty ceilings, varying heights on drywall to create unique architectural features. Elsy Studios