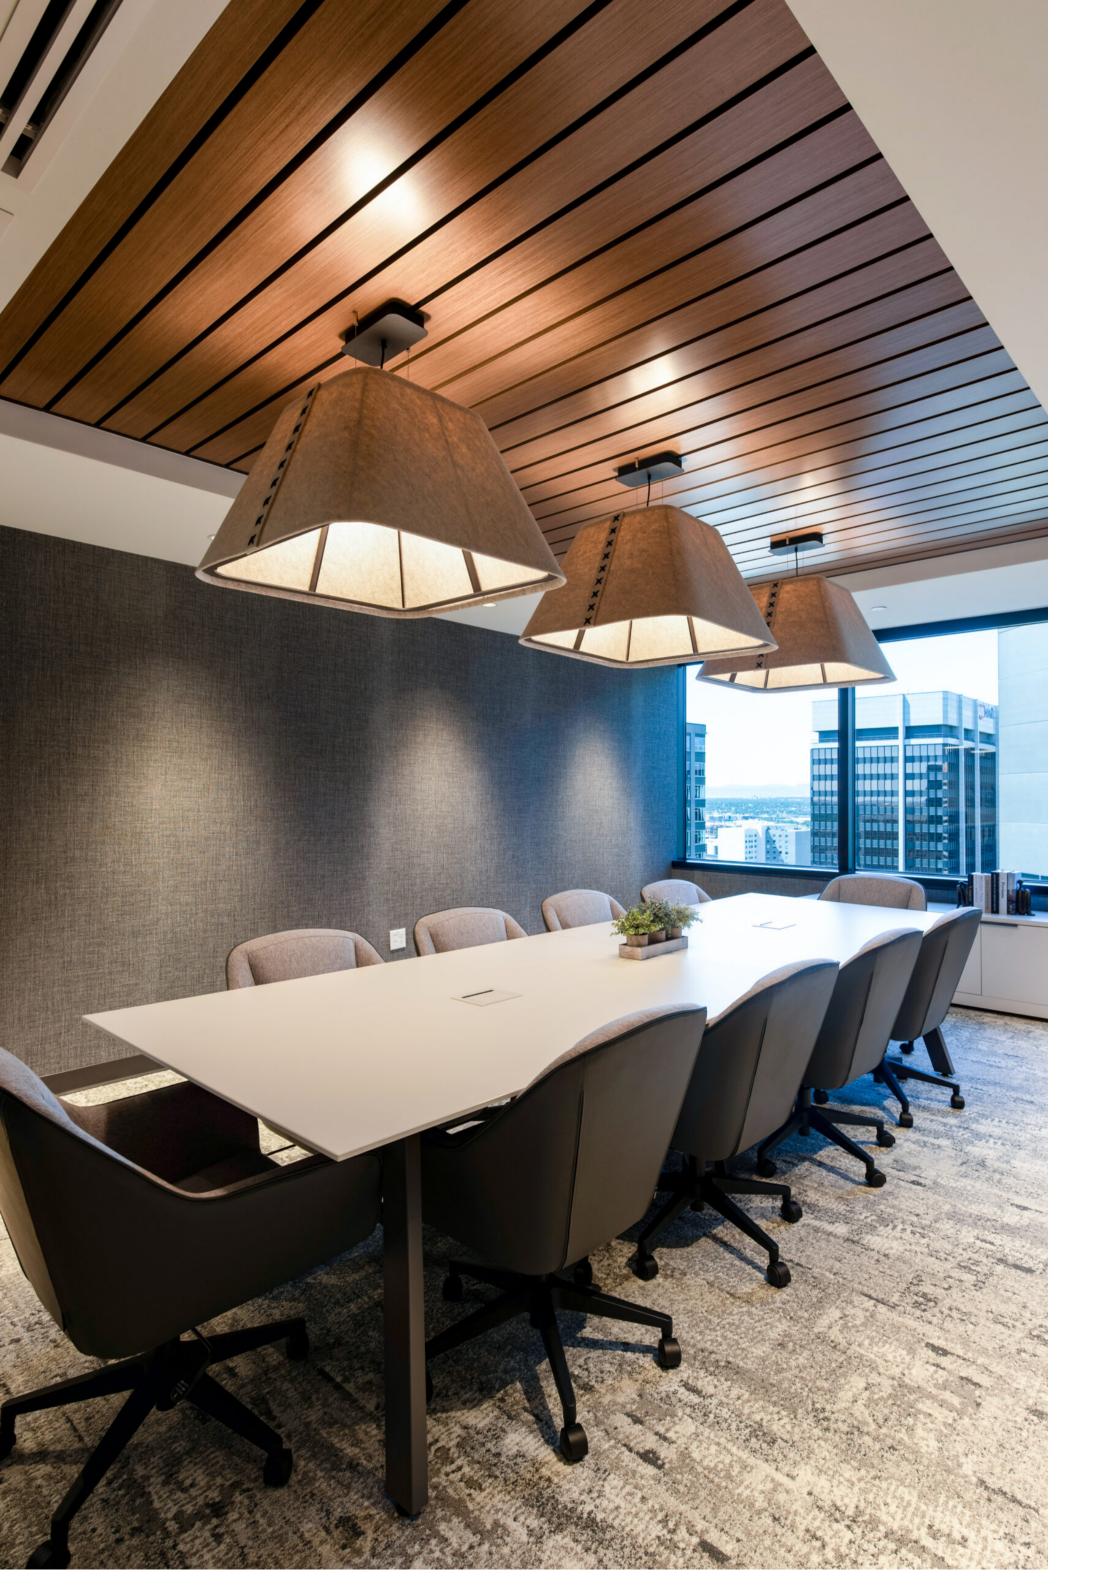

## **Description:**

This 22,000 SF renovation included a new elevator lobby, corridor, and 5 individual speculative suites. Scope of work consists of a large scale multi phased installation starting with suite 2250 and working down to 2210. The elevator lobby has a new dropped hard-lid ceiling with recessed LED lights to bring a large amount of illumination to a space that doesn't get much natural sun light. Additionally in the lobby, we installed new elevator surrounds with backlit glass headers. Moving into the tenant spaces, there is a full glass door at each of the five (5) entrances to create a more inviting space. There are painted ceilings, polished concrete, and nice millwork elevations to bring about this

## **Details:**

Location:

Value:

Size:

Duration:

Denver, Colorado

22,000 SF

Each individual suite has a separate scheme to them. Specialty ceilings, varying heights on drywall to create unique architectural features. Elsy Studios