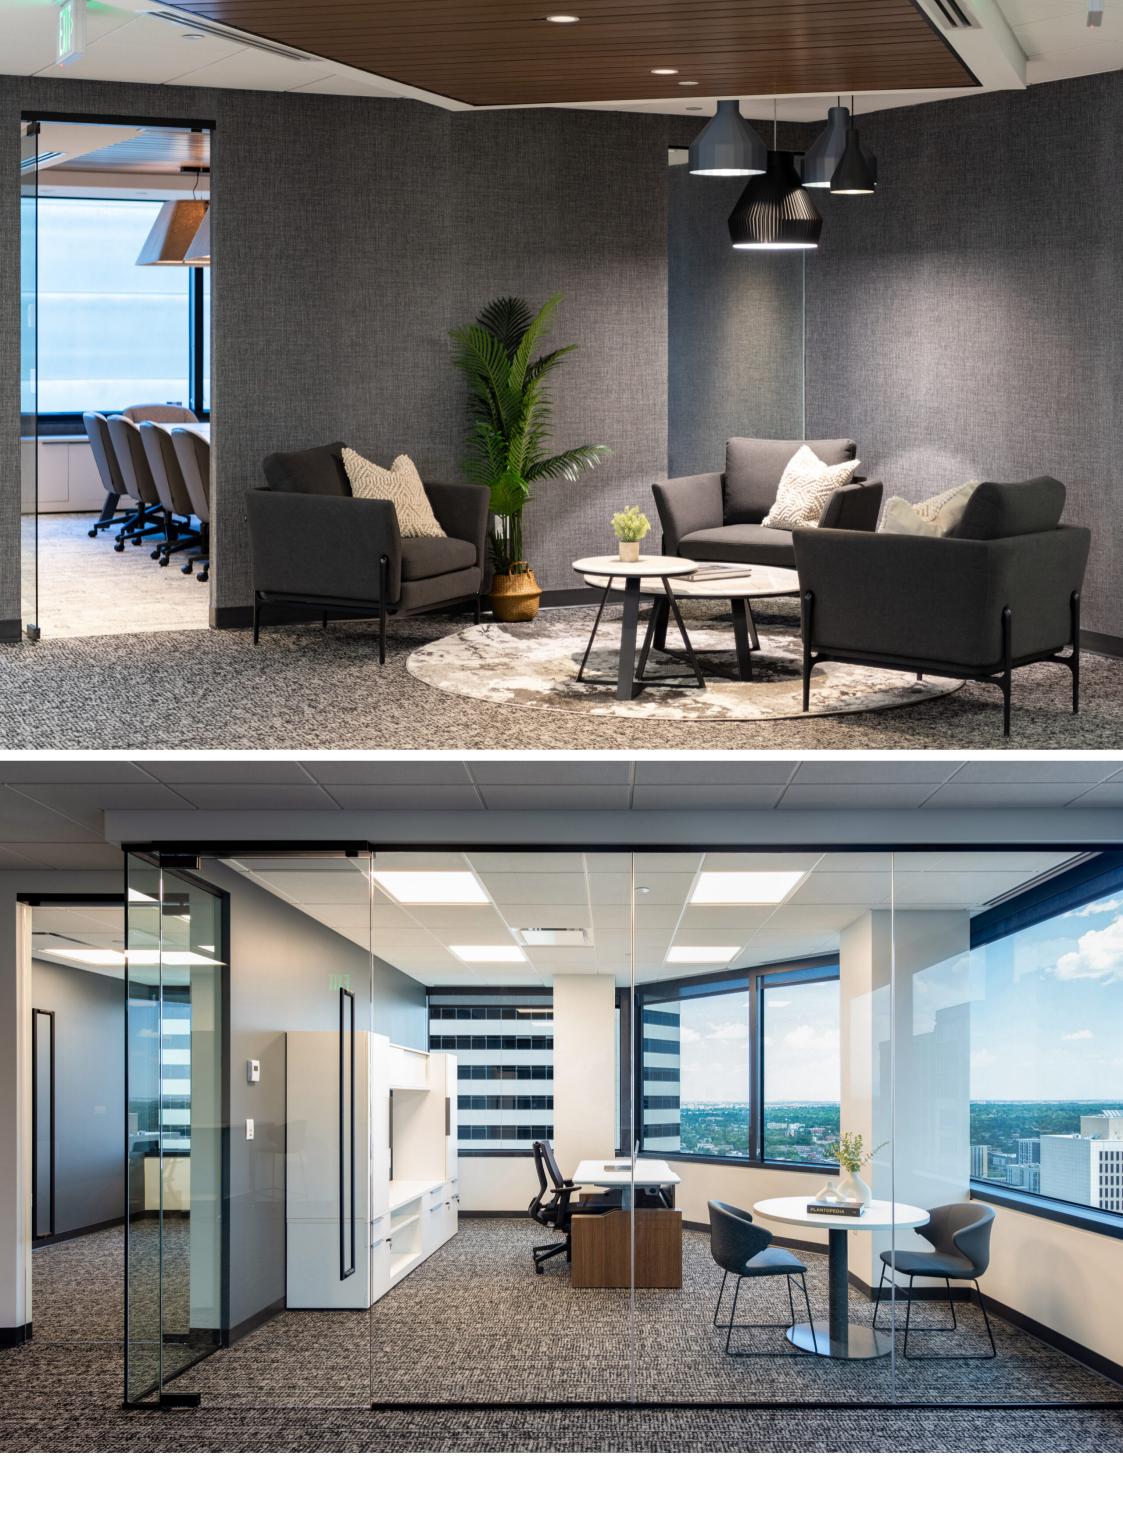

## **Description:**

This 22,000 SF renovation included a new elevator lobby, corridor, and 5 individual speculative suites. Scope of work consists of a large scale multi phased installation starting with suite 2250 and working down to 2210. The elevator lobby has a new dropped hard-lid ceiling with recessed LED lights to bring a large amount of illumination to a space that doesn't get much natural sun light. Additionally in the lobby, we installed new elevator surrounds with backlit glass headers. Moving into the tenant spaces, there is a full glass door at each of the five (5) entrances to create a more inviting space. There are painted ceilings, polished concrete, and nice millwork elevations to bring about this

## **Details:**

Location:

Value:

Size:

Duration:

Denver, Colorado

22,000 SF

Each individual suite has a separate scheme to them. Specialty ceilings, varying heights on drywall to create unique architectural features. Elsy Studios