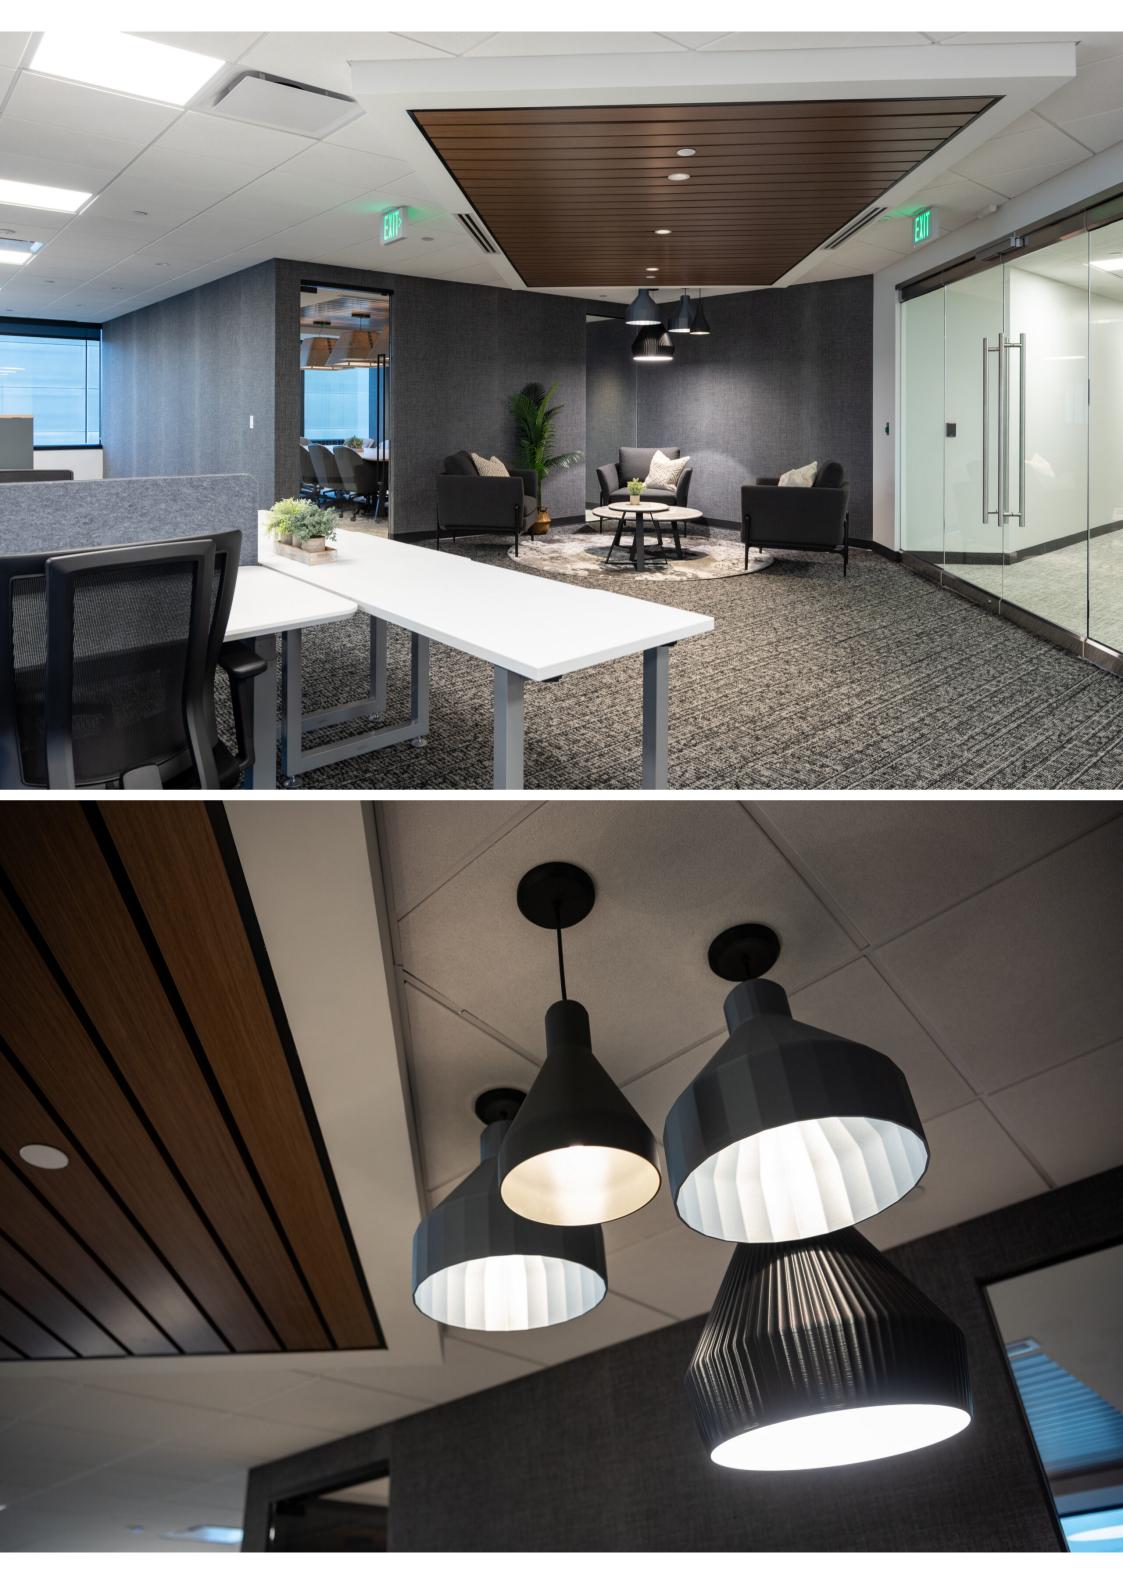

## **Description:**

This 22,000 SF renovation included a new elevator lobby, corridor, and 5 individual speculative suites. Scope of work consists of a large scale multi phased installation starting with suite 2250 and working down to 2210. The elevator lobby has a new dropped hard-lid ceiling with recessed LED lights to bring a large amount of illumination to a space that doesn't get much natural sun light. Additionally in the lobby, we installed new elevator surrounds with backlit glass headers. Moving into the tenant spaces, there is a full glass door at each of the five (5) entrances to create a more inviting space. There are painted ceilings, polished concrete, and nice millwork elevations to bring about this

## **Details:**

Location:

Value:

Size:

Duration:

Denver, Colorado

22,000 SF

Each individual suite has a separate scheme to them. Specialty ceilings, varying heights on drywall to create unique architectural features. Elsy Studios