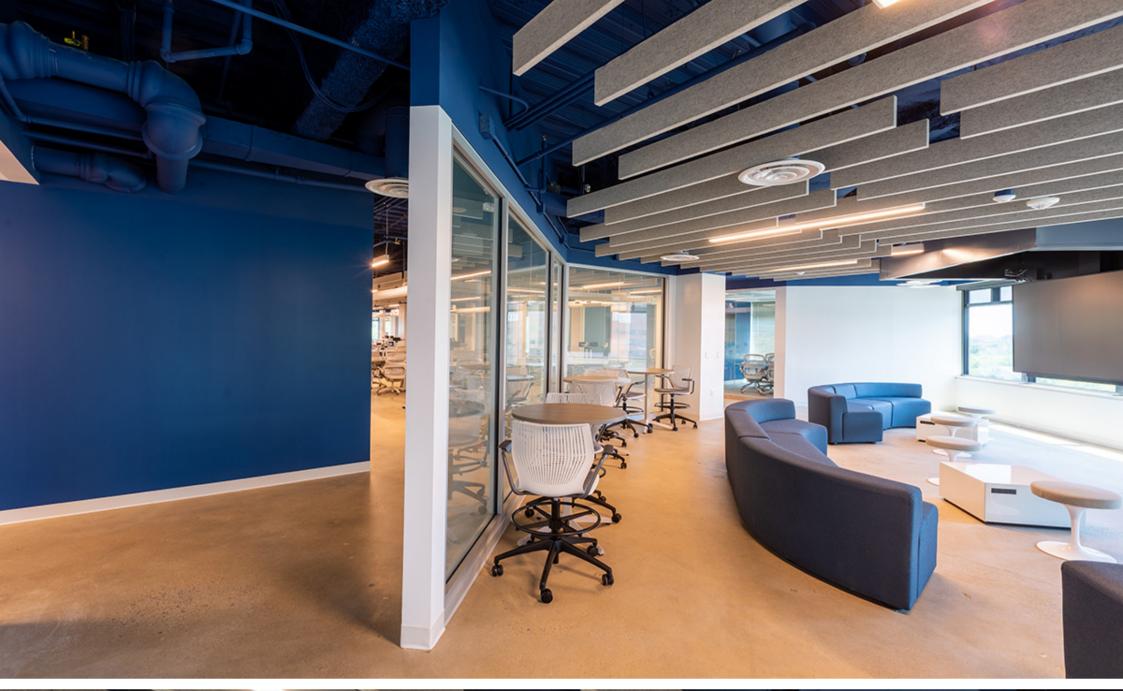

## **Description:**

Reconfiguration and build-out of various offices and support spaces on the 5th, 7th and 11th floors of 1110 N Glebe. The tenant wanted an open and interactive work environment, with designated work areas throughout. Work included installing a new synthetic/chemical fire suppression gas, or FM 200 System, in multiple LAN rooms, grinding of existing concrete floors and applying sealant, installing ceiling baffles to muffle sound, and install WINK marker board walls throughout the space