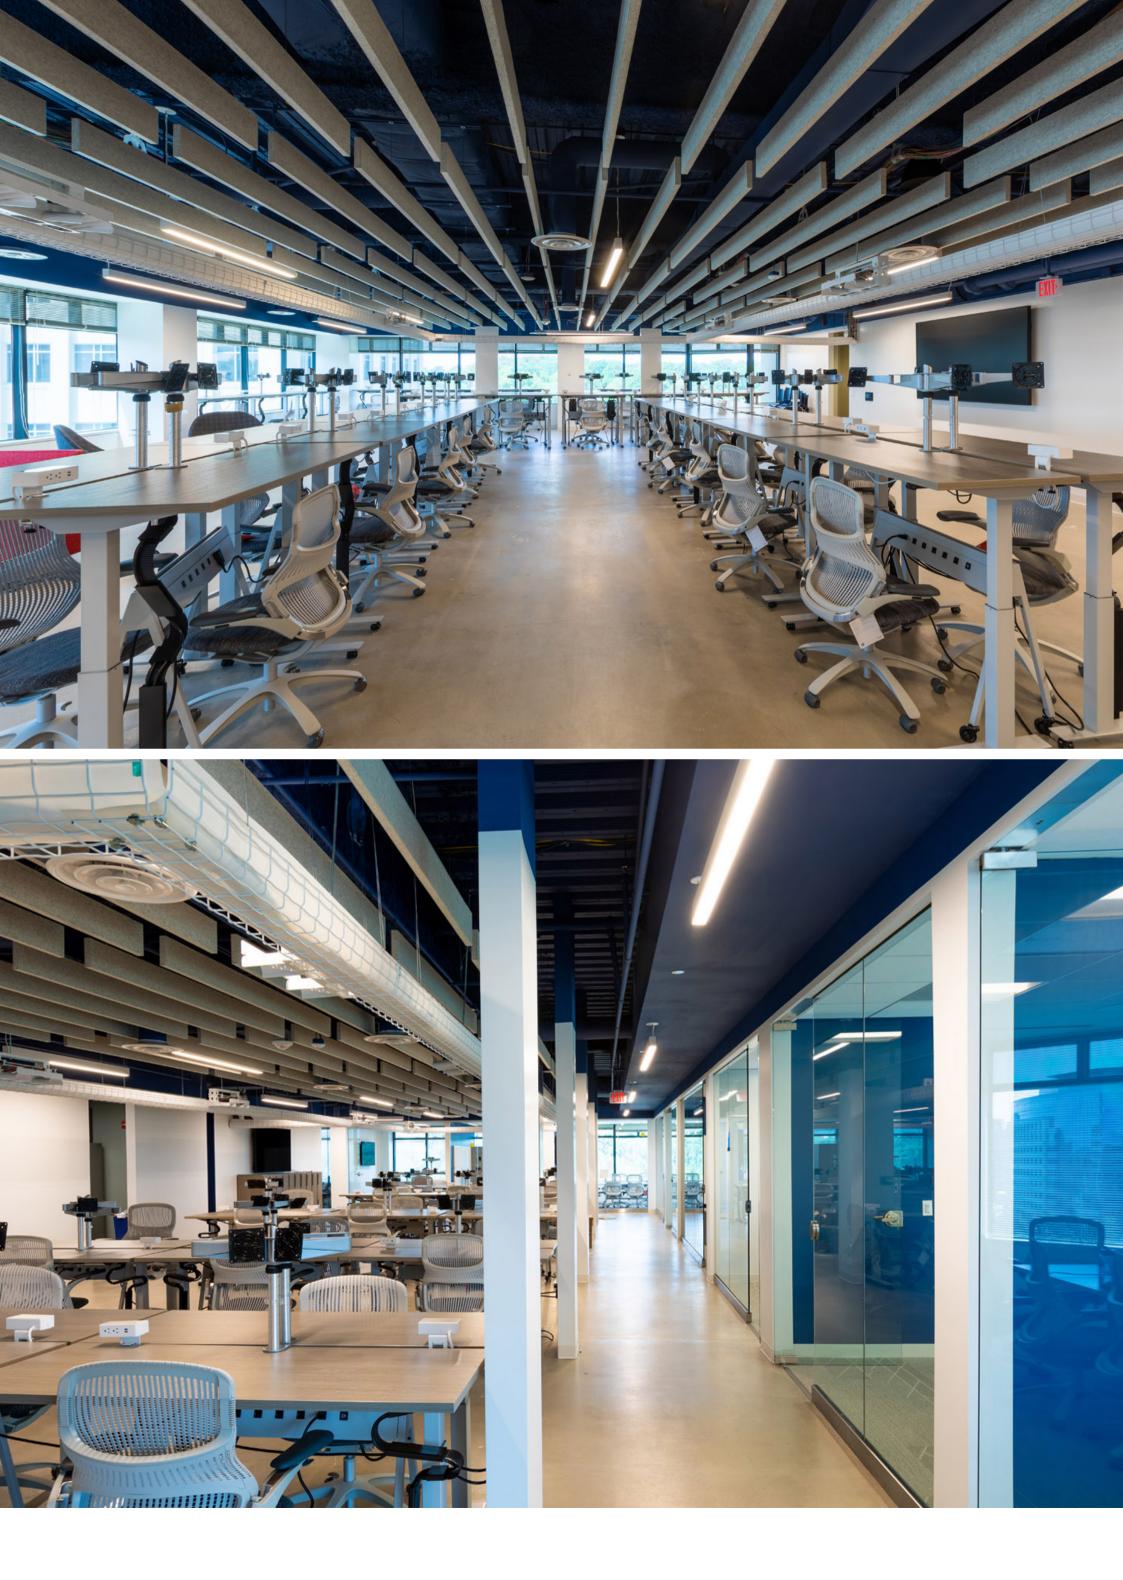

## **Description:**

Reconfiguration and build-out of various offices and support spaces on the 5th, 7th and 11th floors of 1110 N Glebe. The tenant wanted an open and interactive work environment, with designated work areas throughout. Work included installing a new synthetic/chemical fire suppression gas, or FM 200 System, in multiple LAN rooms, grinding of existing concrete floors and applying sealant, installing ceiling baffles to muffle sound, and install WINK marker board walls throughout the space