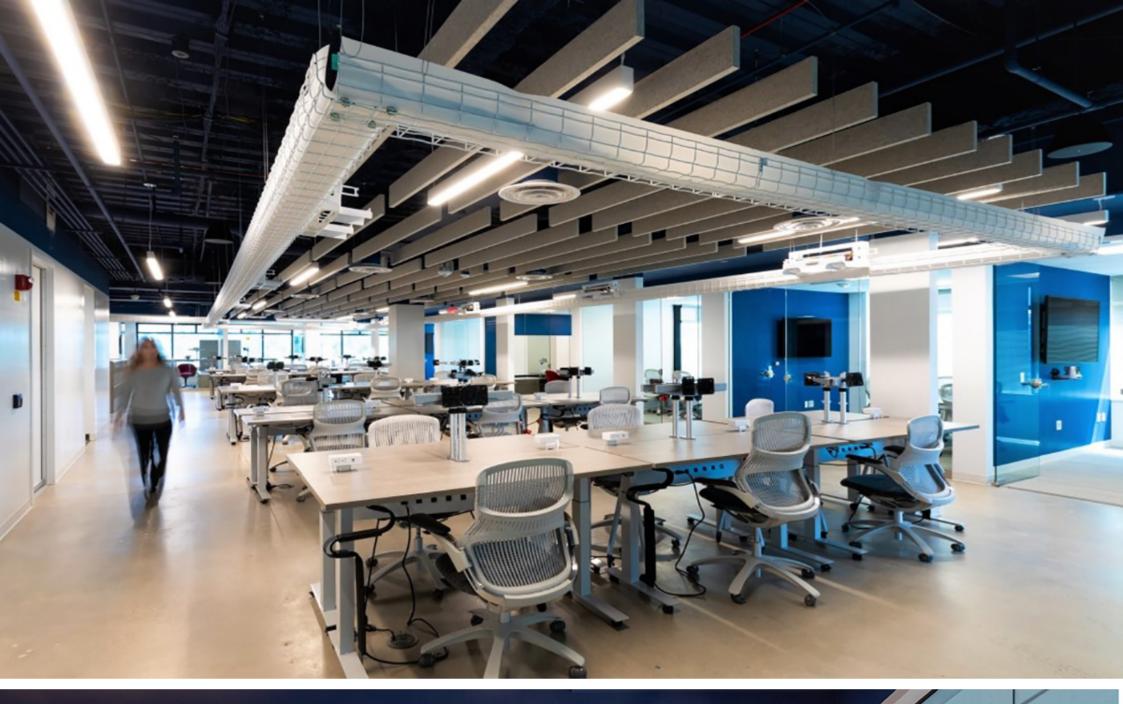

## **Description:**

Reconfiguration and build-out of various offices and support spaces on the 5th, 7th and 11th floors of 1110 N Glebe. The tenant wanted an open and interactive work environment, with designated work areas throughout. Work included installing a new synthetic/chemical fire suppression gas, or FM 200 System, in multiple LAN rooms, grinding of existing concrete floors and applying sealant, installing ceiling baffles to muffle sound, and install WINK marker board walls throughout the space