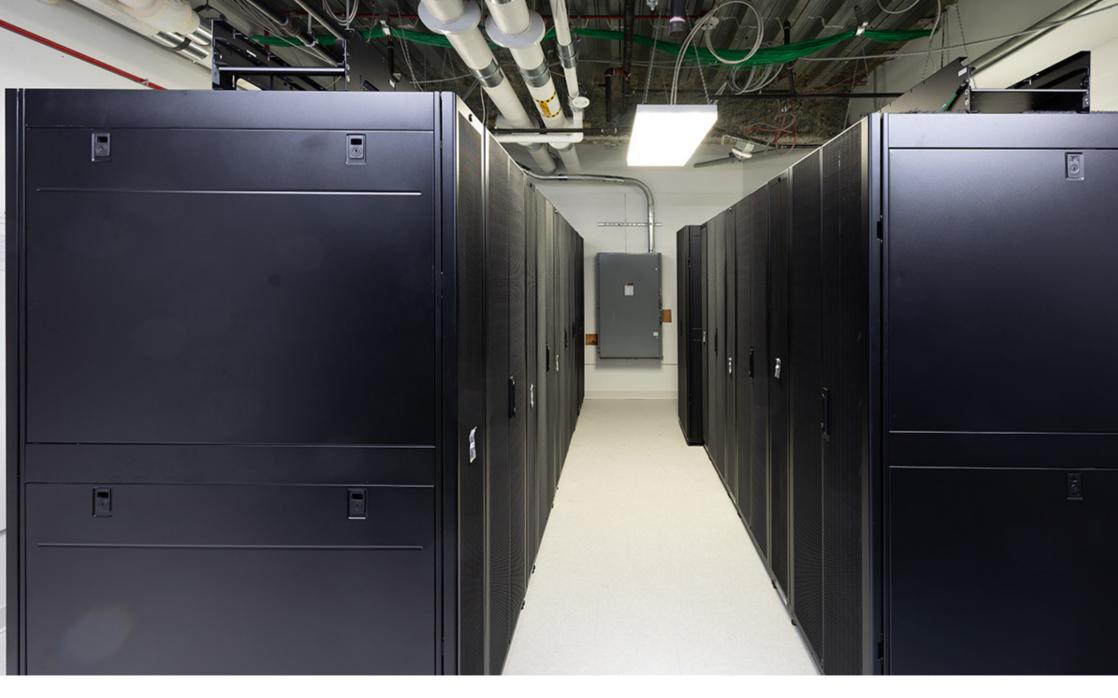

## **Description:**

Reconfiguration and build-out of various offices and support spaces on the 5th, 7th and 11th floors of 1110 N Glebe. The tenant wanted an open and interactive work environment, with designated work areas throughout. Work included installing a new synthetic/chemical fire suppression gas, or FM 200 System, in multiple LAN rooms, grinding of existing concrete floors and applying sealant, installing ceiling baffles to muffle sound, and install WINK marker board walls throughout the space