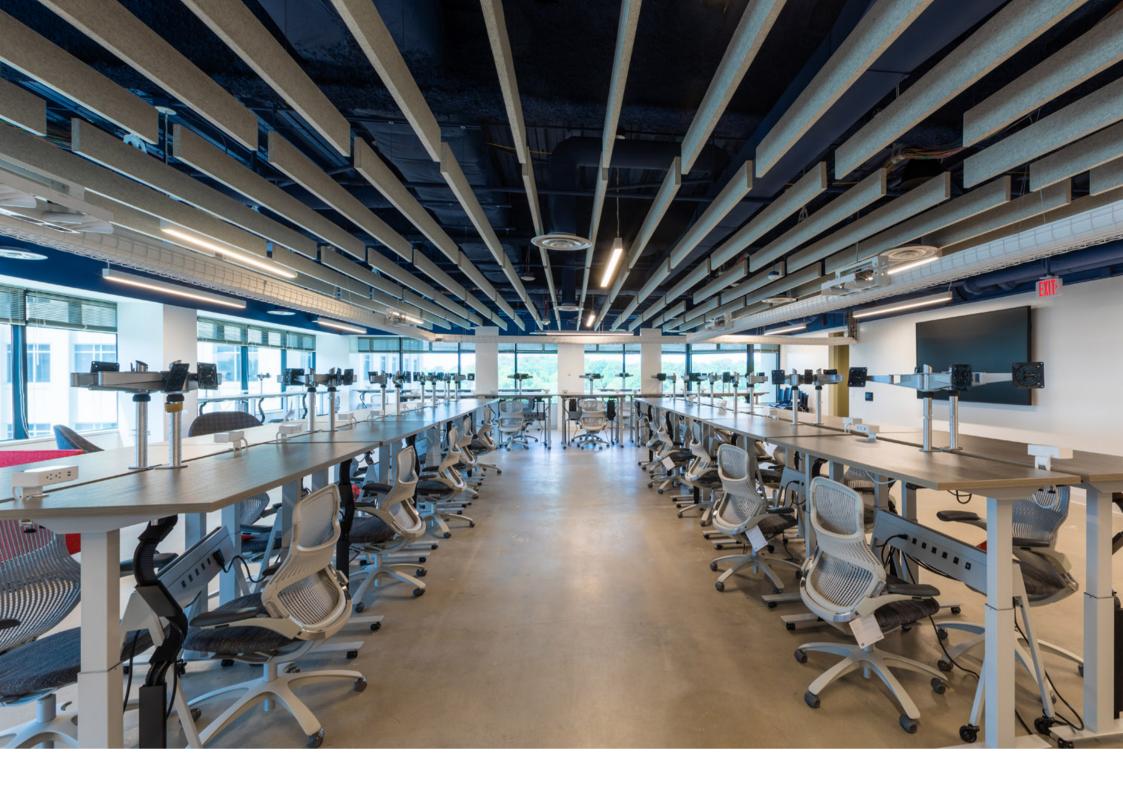

## **Description:**

Reconfiguration and build-out of various offices and support spaces on the 5th, 7th and 11th floors of 1110 N Glebe. The tenant wanted an open and interactive work environment, with designated work areas throughout. Work included installing a new synthetic/chemical fire suppression gas, or FM 200 System, in multiple LAN rooms, grinding of existing concrete floors and applying sealant, installing ceiling baffles to muffle sound, and install WINK marker board walls throughout the space