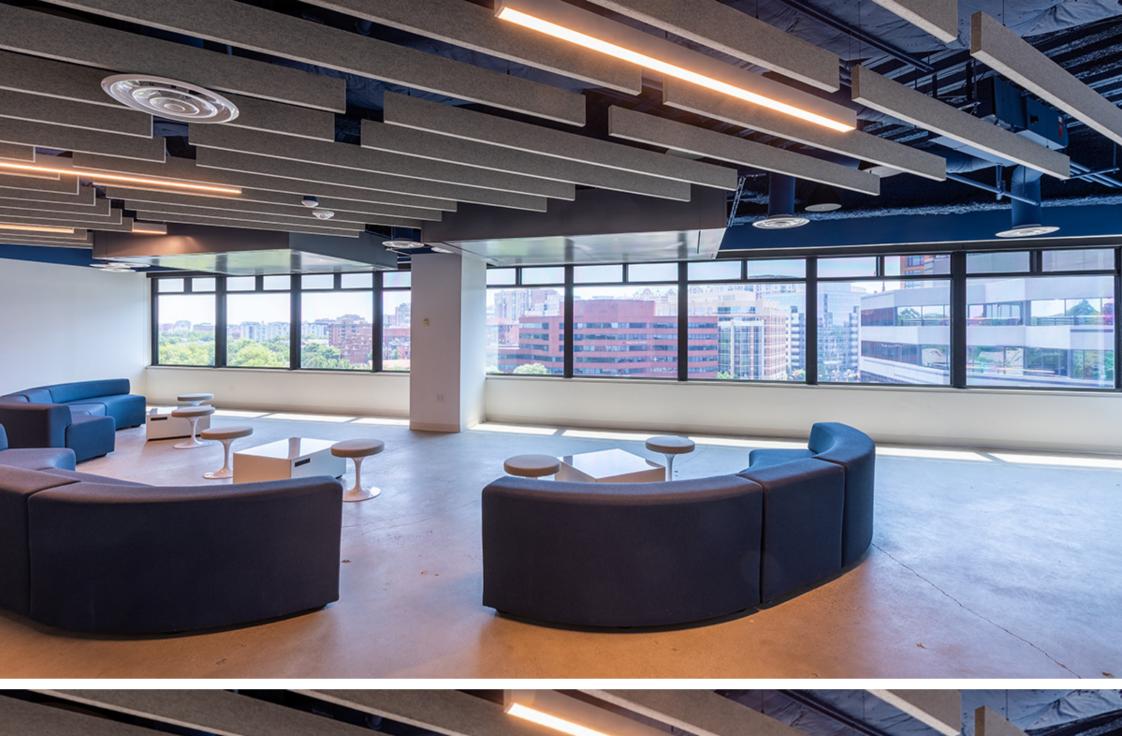

## **Description:**

Reconfiguration and build-out of various offices and support spaces on the 5th, 7th and 11th floors of 1110 N Glebe. The tenant wanted an open and interactive work environment, with designated work areas throughout. Work included installing a new synthetic/chemical fire suppression gas, or FM 200 System, in multiple LAN rooms, grinding of existing concrete floors and applying sealant, installing ceiling baffles to muffle sound, and install WINK marker board walls throughout the space