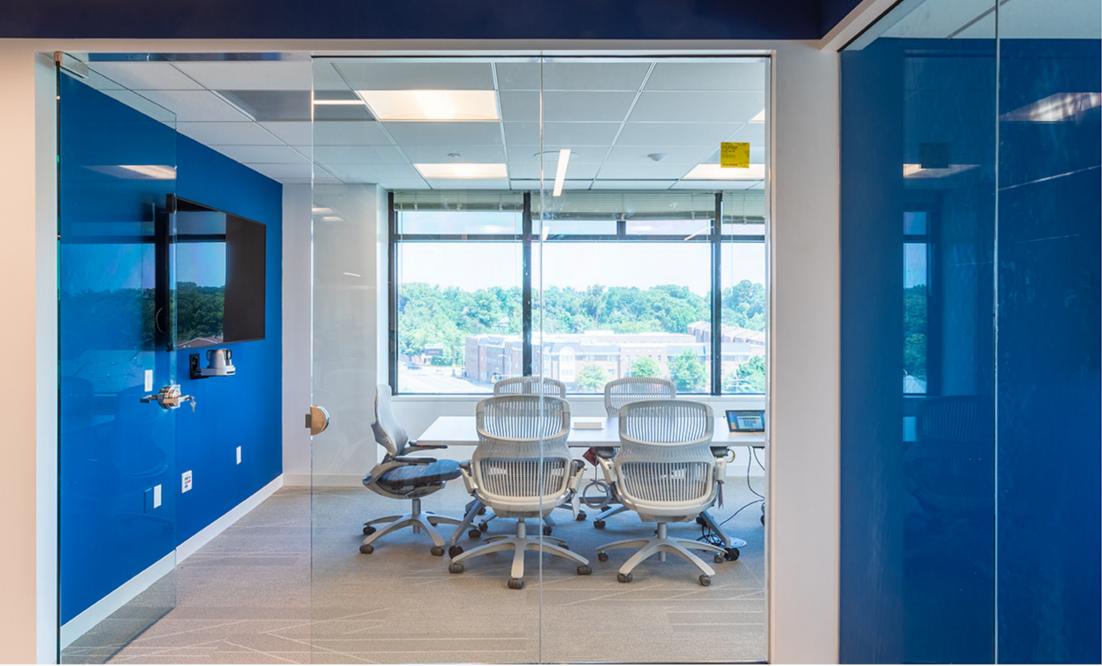

## **Description:**

Reconfiguration and build-out of various offices and support spaces on the 5th, 7th and 11th floors of 1110 N Glebe. The tenant wanted an open and interactive work environment, with designated work areas throughout. Work included installing a new synthetic/chemical fire suppression gas, or FM 200 System, in multiple LAN rooms, grinding of existing concrete floors and applying sealant, installing ceiling baffles to muffle sound, and install WINK marker board walls throughout the space