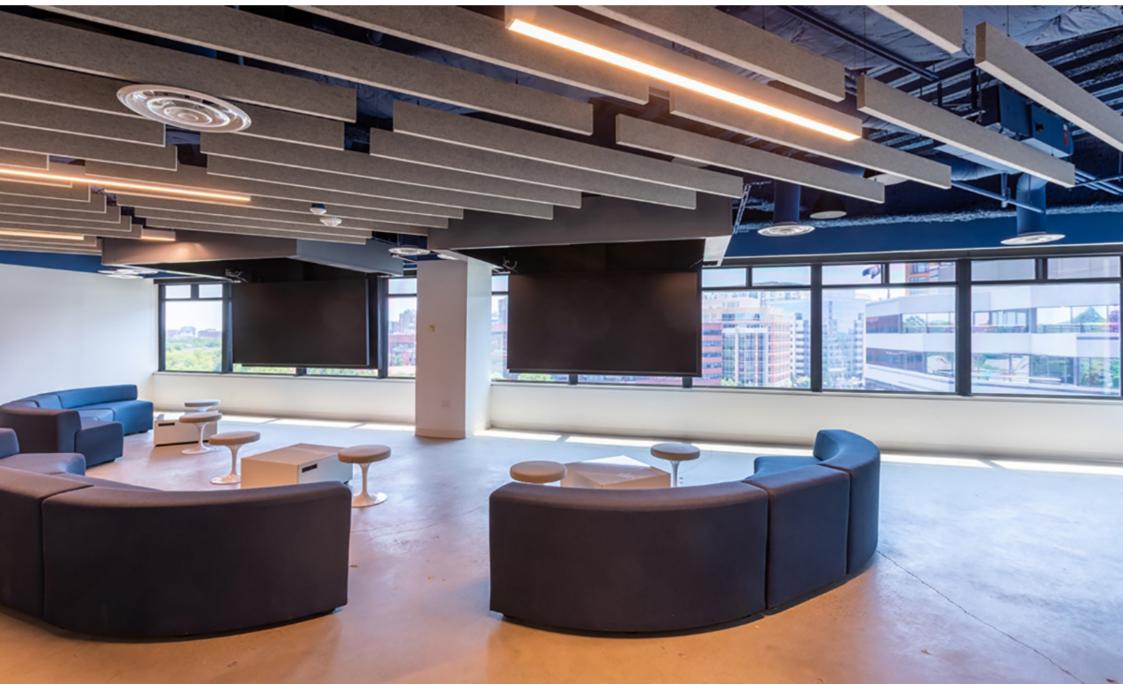

## **Description:**

Reconfiguration and build-out of various offices and support spaces on the 5th, 7th and 11th floors of 1110 N Glebe. The tenant wanted an open and interactive work environment, with designated work areas throughout. Work included installing a new synthetic/chemical fire suppression gas, or FM 200 System, in multiple LAN rooms, grinding of existing concrete floors and applying sealant, installing ceiling baffles to muffle sound, and install WINK marker board walls throughout the space