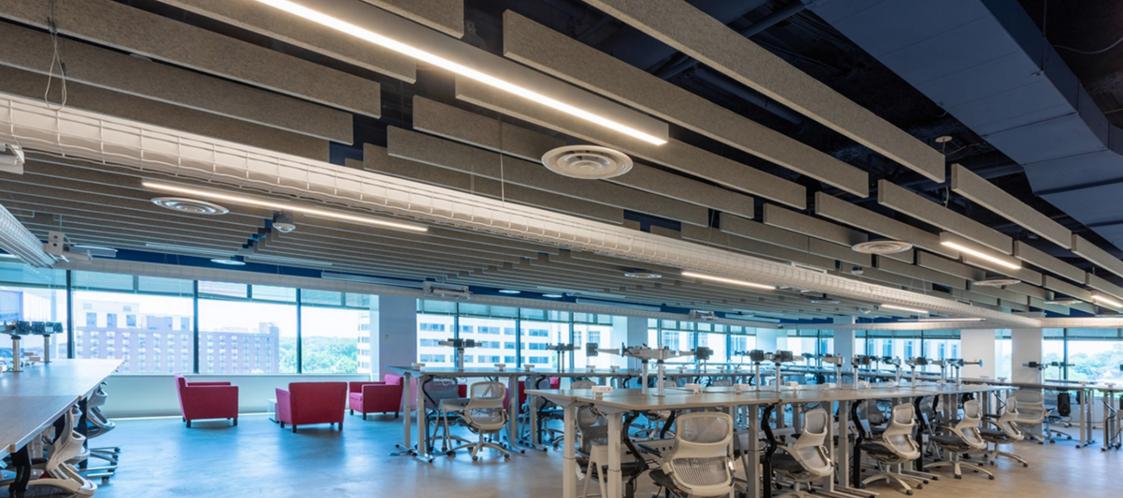

## **Description:**

Reconfiguration and build-out of various offices and support spaces on the 5th, 7th and 11th floors of 1110 N Glebe. The tenant wanted an open and interactive work environment, with designated work areas throughout. Work included installing a new synthetic/chemical fire suppression gas, or FM 200 System, in multiple LAN rooms, grinding of existing concrete floors and applying sealant, installing ceiling baffles to muffle sound, and install WINK marker board walls throughout the space