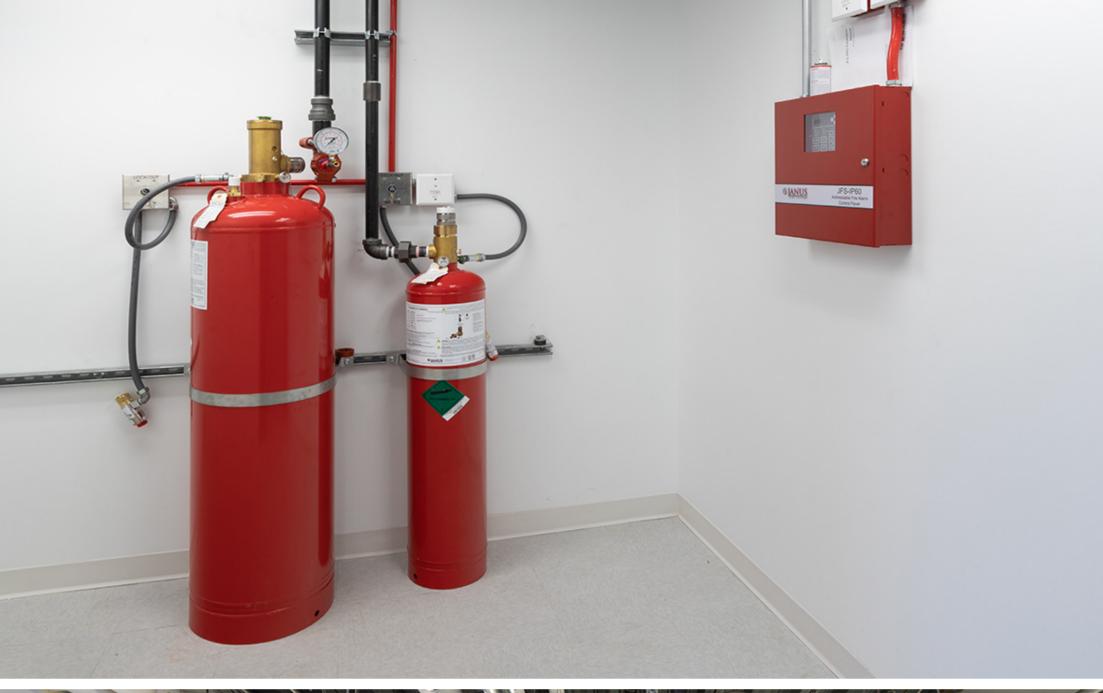

## **Description:**

Reconfiguration and build-out of various offices and support spaces on the 5th, 7th and 11th floors of 1110 N Glebe. The tenant wanted an open and interactive work environment, with designated work areas throughout. Work included installing a new synthetic/chemical fire suppression gas, or FM 200 System, in multiple LAN rooms, grinding of existing concrete floors and applying sealant, installing ceiling baffles to muffle sound, and install WINK marker board walls throughout the space