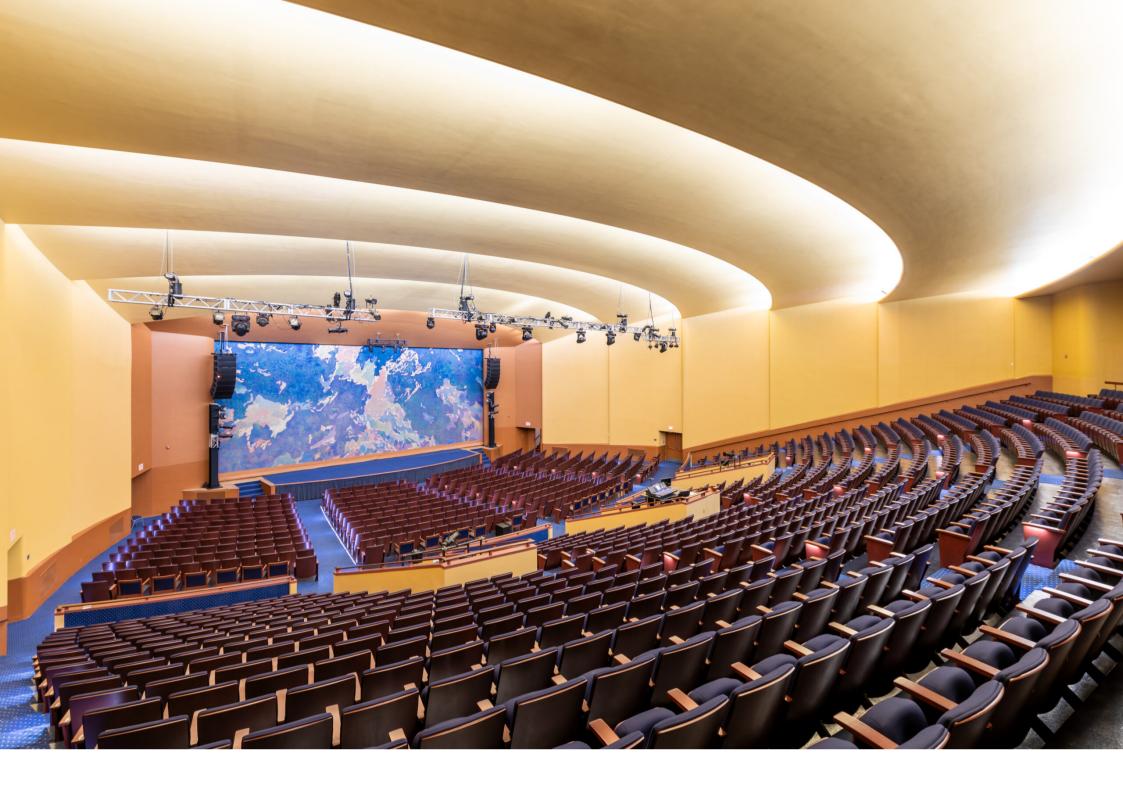

## **Description:**

Historic Lisner Auditorium has long been a premier venue for GWU and the greater Washington, DC community, perfectly suited to host a wide variety of events. Our team enhanced this iconic space with upgraded GWU-branded seating, fresh paint, millwork, electrical, flooring, HVAC, and AV infrastructure. Unique features include the ADA-compliant bar seating in the rear of the auditorium, and the sleek aisle lighting that provides both safety and ambiance.

## **Details:**

Location:

Value:

Size:

Duration:

George Washington University - Washington, DC \$483 Thousand

State of the art lighting for on-stage performances, GWU branded seating, ADA compliant bar seating allowing for great view of stage, revitalization of a historic auditorium to meet today's standards.