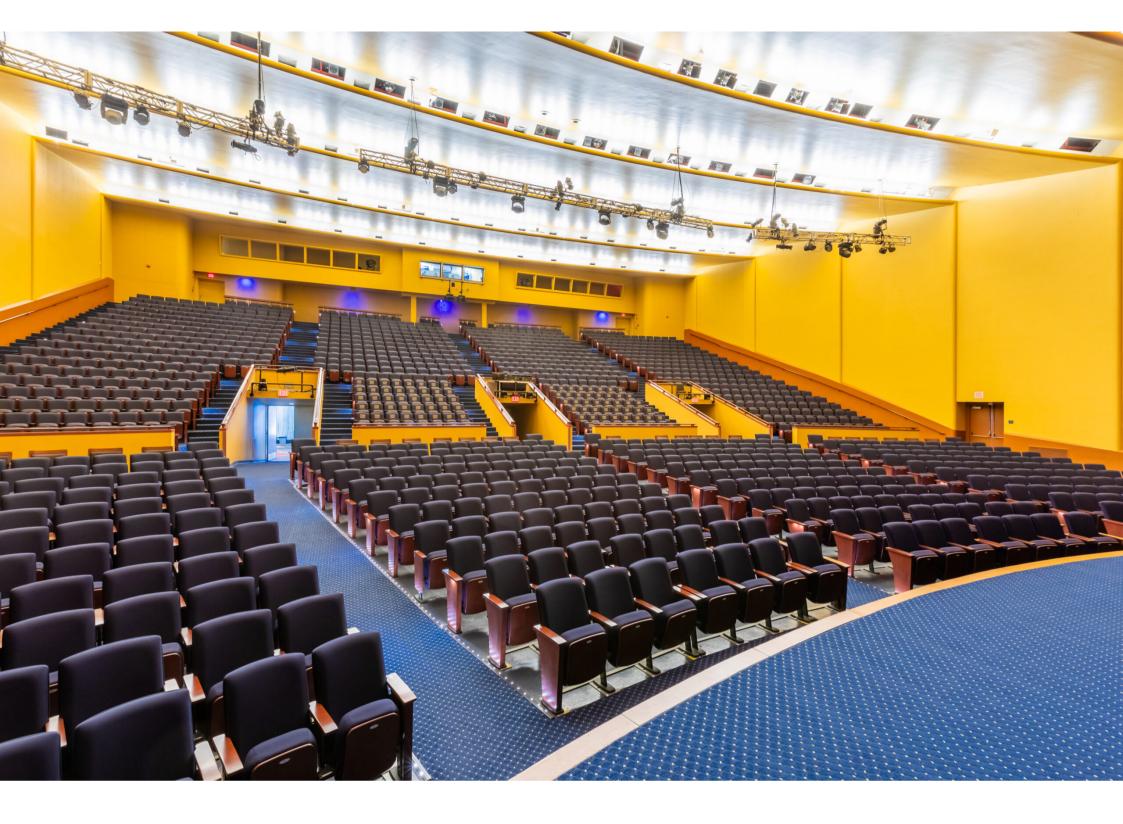

## **Description:**

Historic Lisner Auditorium has long been a premier venue for GWU and the greater Washington, DC community, perfectly suited to host a wide variety of events. Our team enhanced this iconic space with upgraded GWU-branded seating, fresh paint, millwork, electrical, flooring, HVAC, and AV infrastructure. Unique features include the ADA-compliant bar seating in the rear of the auditorium, and the sleek aisle lighting that provides both safety and ambiance.

## **Details:**

Location:

Value:

Size:

Duration:

George Washington University - Washington, DC \$483 Thousand

State of the art lighting for on-stage performances, GWU branded seating, ADA compliant bar seating allowing for great view of stage, revitalization of a historic auditorium to meet today's standards.