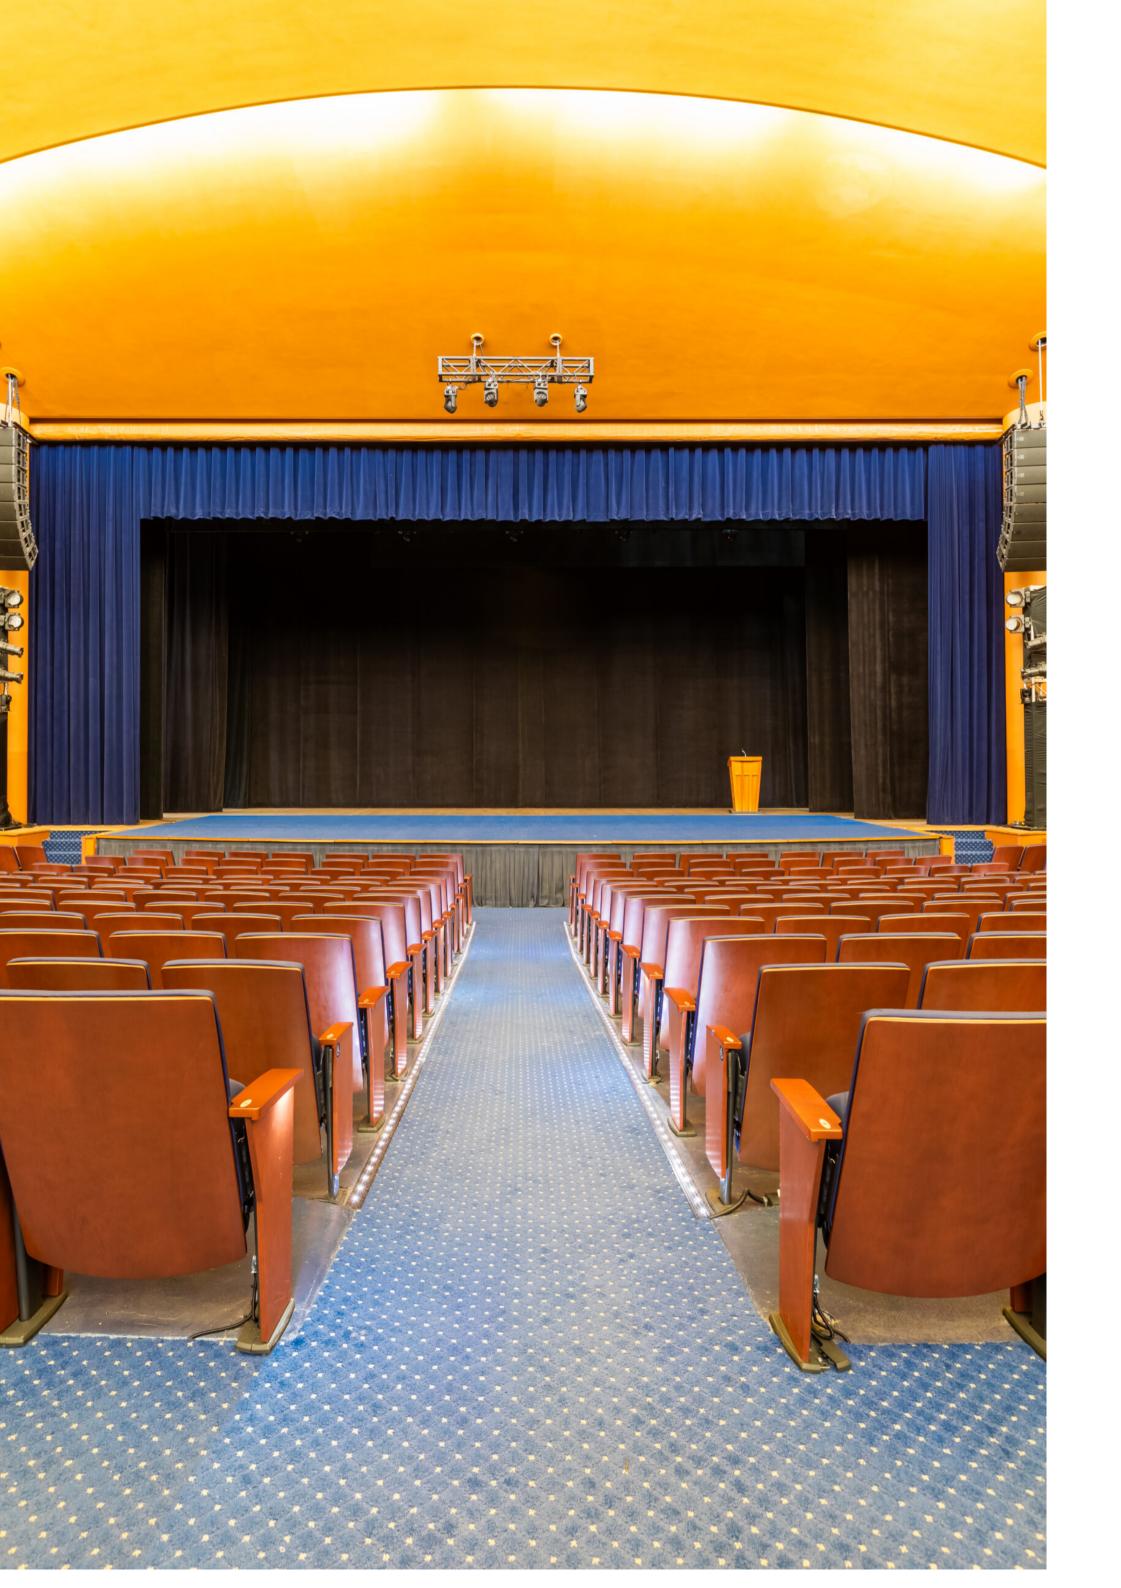

## **Description:**

Historic Lisner Auditorium has long been a premier venue for GWU and the greater Washington, DC community, perfectly suited to host a wide variety of events. Our team enhanced this iconic space with upgraded GWU-branded seating, fresh paint, millwork, electrical, flooring, HVAC, and AV infrastructure. Unique features include the ADA-compliant bar seating in the rear of the auditorium, and the sleek aisle lighting that provides both safety and ambiance.

## **Details:**

Location:

Value:

Size:

Duration:

George Washington University - Washington, DC \$483 Thousand

State of the art lighting for on-stage performances, GWU branded seating, ADA compliant bar seating allowing for great view of stage, revitalization of a historic auditorium to meet today's standards.