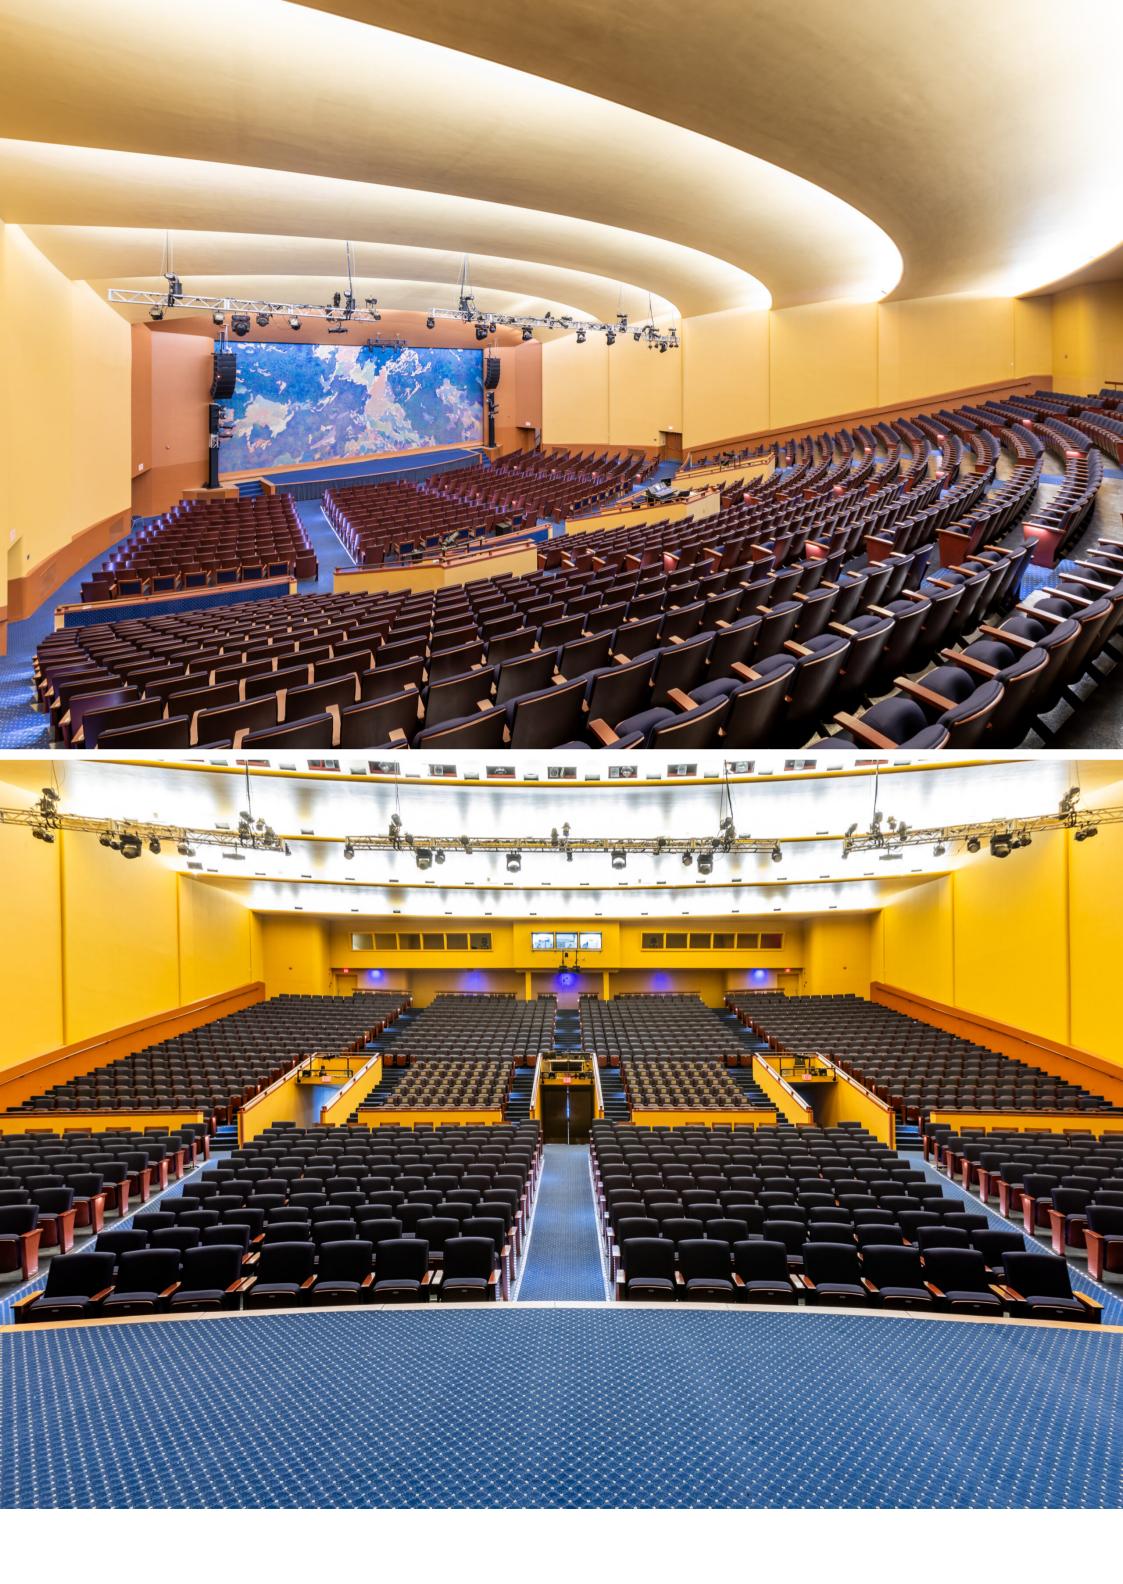

## **Description:**

Historic Lisner Auditorium has long been a premier venue for GWU and the greater Washington, DC community, perfectly suited to host a wide variety of events. Our team enhanced this iconic space with upgraded GWU-branded seating, fresh paint, millwork, electrical, flooring, HVAC, and AV infrastructure. Unique features include the ADA-compliant bar seating in the rear of the auditorium, and the sleek aisle lighting that provides both safety and ambiance.

## **Details:**

Location:

Value:

Size:

Duration:

George Washington University - Washington, DC \$483 Thousand

State of the art lighting for on-stage performances, GWU branded seating, ADA compliant bar seating allowing for great view of stage, revitalization of a historic auditorium to meet today's standards.