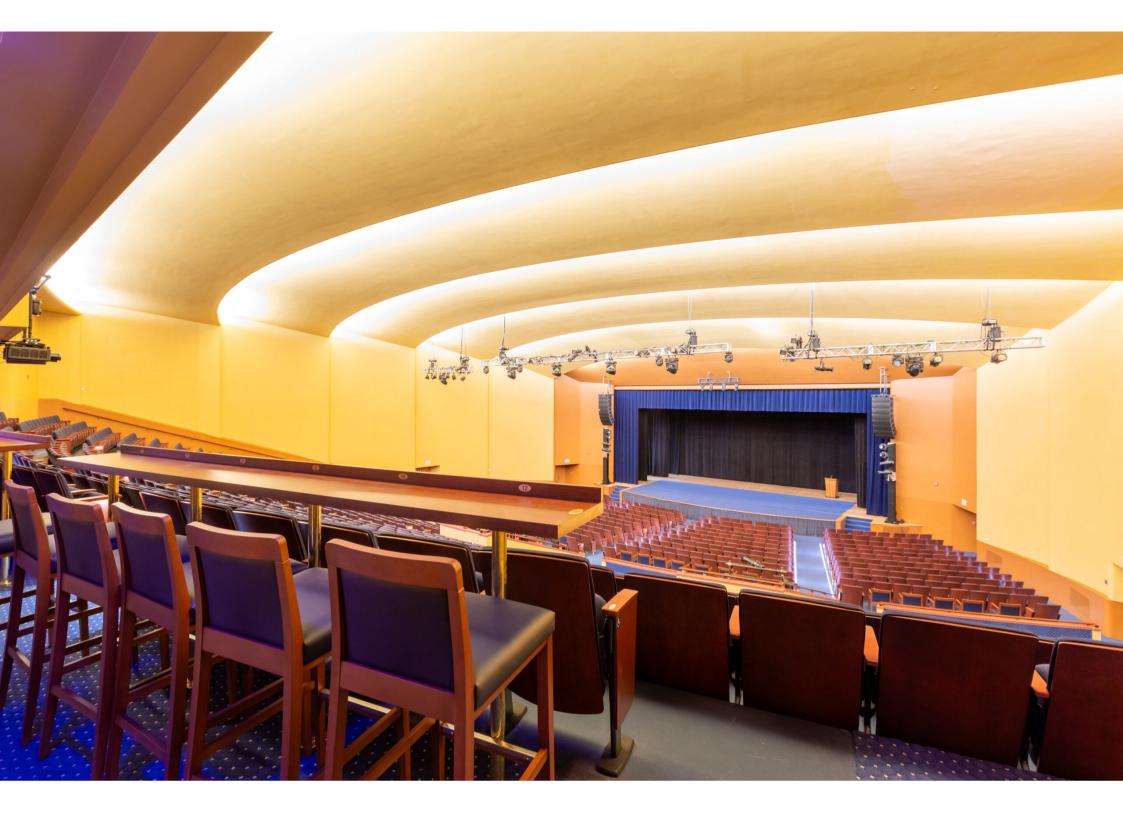

## **Description:**

Historic Lisner Auditorium has long been a premier venue for GWU and the greater Washington, DC community, perfectly suited to host a wide variety of events. Our team enhanced this iconic space with upgraded GWU-branded seating, fresh paint, millwork, electrical, flooring, HVAC, and AV infrastructure. Unique features include the ADA-compliant bar seating in the rear of the auditorium, and the sleek aisle lighting that provides both safety and ambiance.

## **Details:**

Location:

Value:

Size:

Duration:

George Washington University - Washington, DC \$483 Thousand

State of the art lighting for on-stage performances, GWU branded seating, ADA compliant bar seating allowing for great view of stage, revitalization of a historic auditorium to meet today's standards.