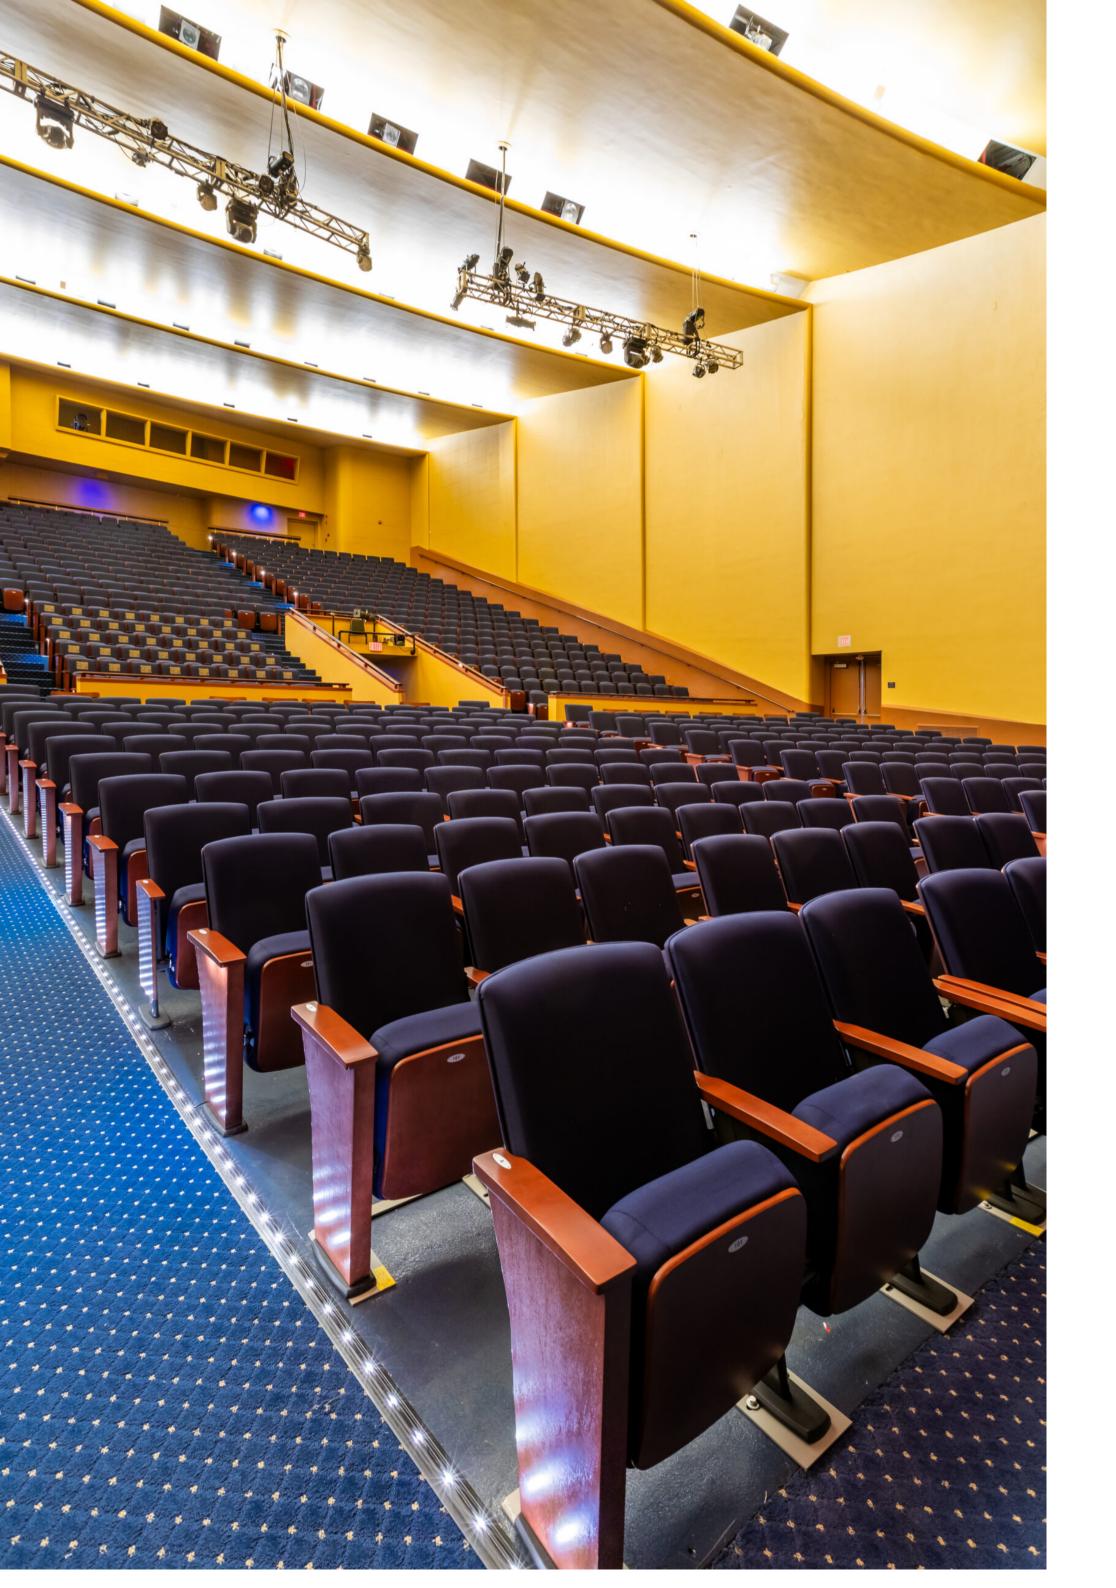

## **Description:**

Historic Lisner Auditorium has long been a premier venue for GWU and the greater Washington, DC community, perfectly suited to host a wide variety of events. Our team enhanced this iconic space with upgraded GWU-branded seating, fresh paint, millwork, electrical, flooring, HVAC, and AV infrastructure. Unique features include the ADA-compliant bar seating in the rear of the auditorium, and the sleek aisle lighting that provides both safety and ambiance.

## **Details:**

Location:

Value:

Size:

Duration:

George Washington University - Washington, DC \$483 Thousand

State of the art lighting for on-stage performances, GWU branded seating, ADA compliant bar seating allowing for great view of stage, revitalization of a historic auditorium to meet today's standards.