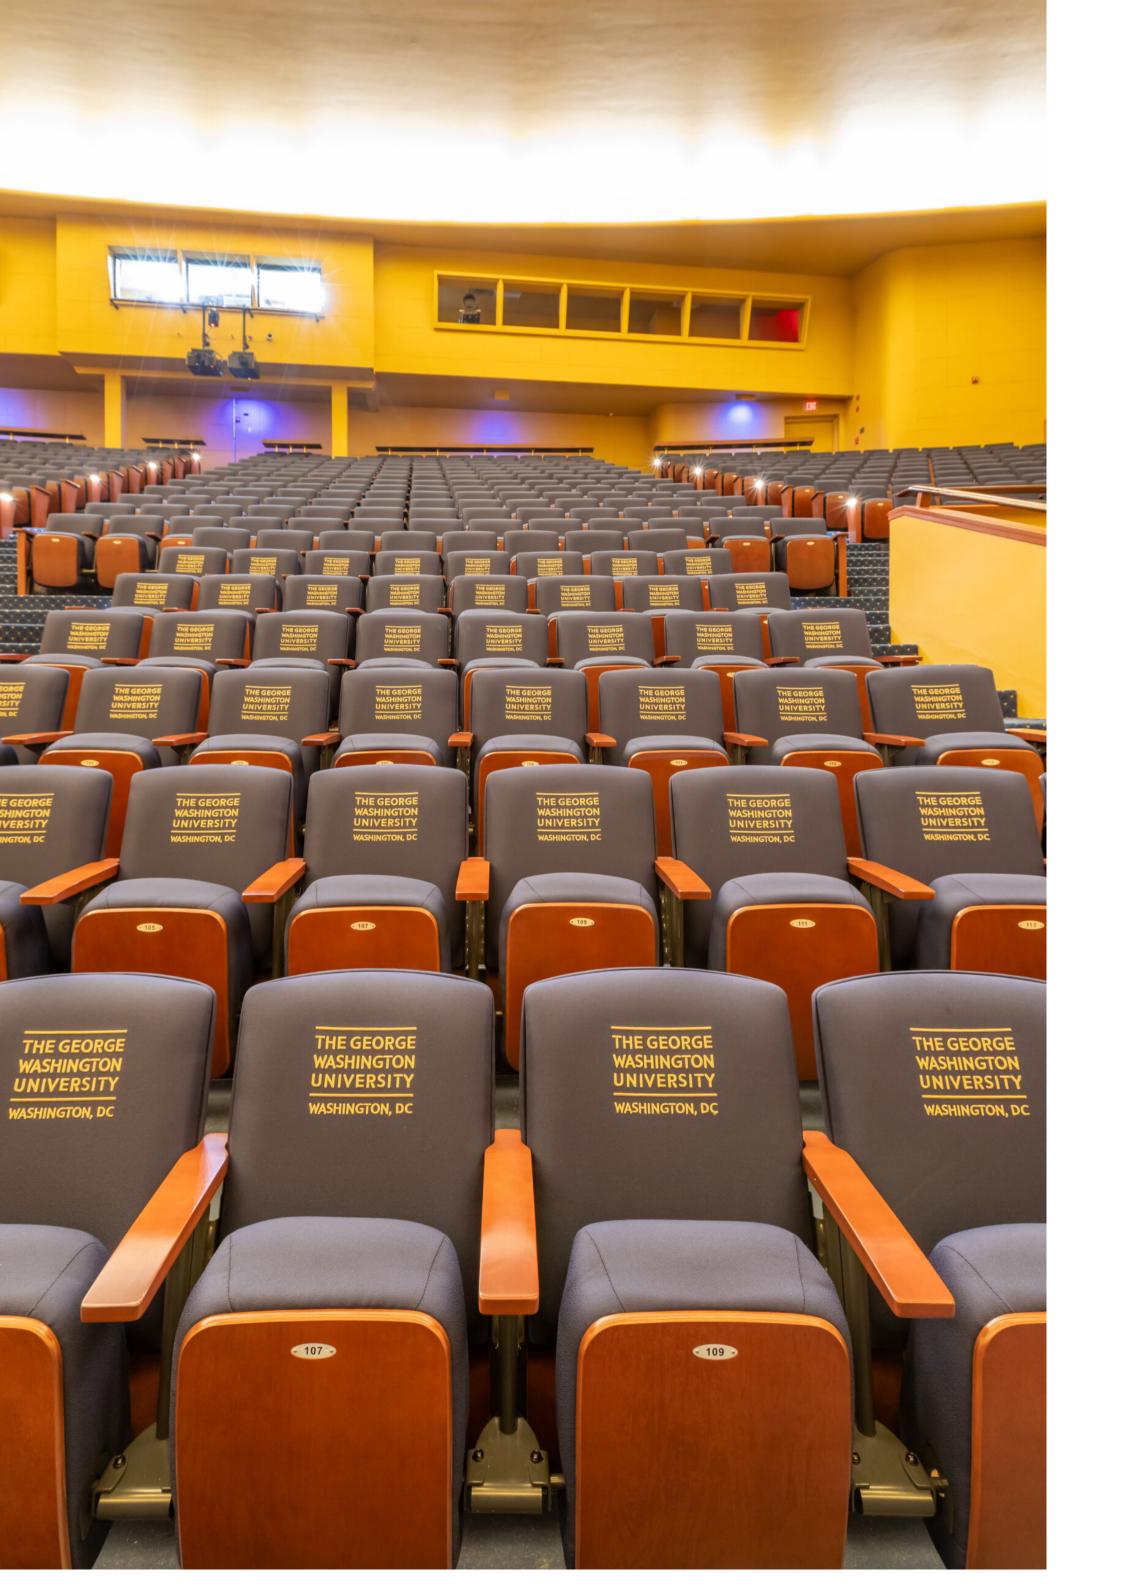

## **Description:**

Historic Lisner Auditorium has long been a premier venue for GWU and the greater Washington, DC community, perfectly suited to host a wide variety of events. Our team enhanced this iconic space with upgraded GWU-branded seating, fresh paint, millwork, electrical, flooring, HVAC, and AV infrastructure. Unique features include the ADA-compliant bar seating in the rear of the auditorium, and the sleek aisle lighting that provides both safety and ambiance.

## **Details:**

Location:

Value:

Size:

Duration:

George Washington University - Washington, DC \$483 Thousand

State of the art lighting for on-stage performances, GWU branded seating, ADA compliant bar seating allowing for great view of stage, revitalization of a historic auditorium to meet today's standards.