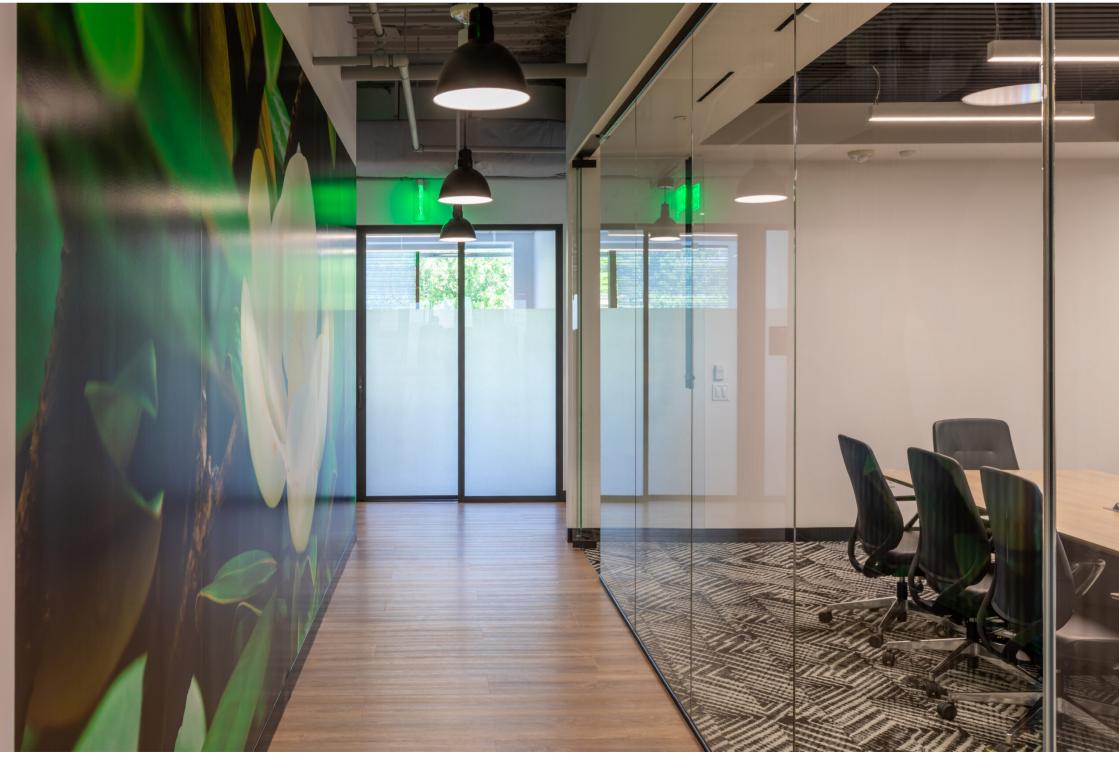

## **Description:**

This project was an interior fit-out of an existing 28,000 SF office building into a flexible office environment with over 110 private offices, conference rooms, huddle spaces, and gathering areas. Some of the new architectural features include glass demountable partitions, a living green wall, and high-end finishes. One of the unique aspects of the project is the installation of multiple secure spaces and the accompanying aspects such as additional sound proofing and access control.