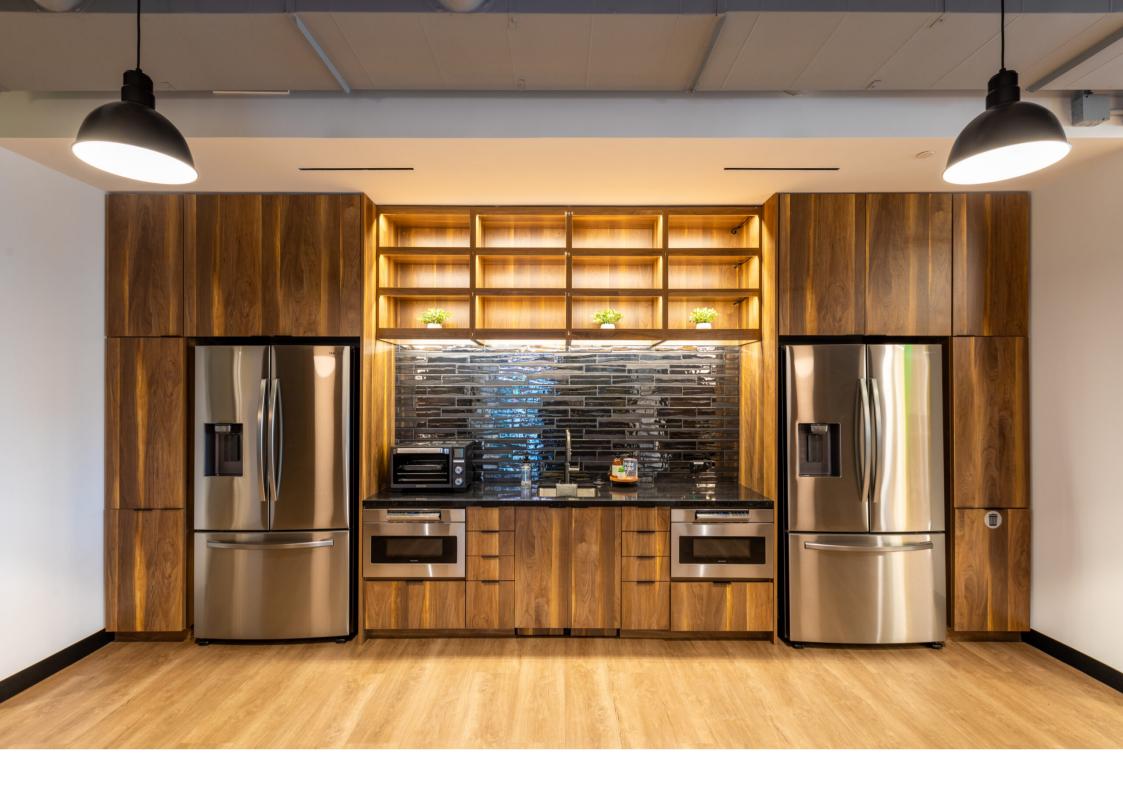

## **Description:**

This project was an interior fit-out of an existing 28,000 SF office building into a flexible office environment with over 110 private offices, conference rooms, huddle spaces, and gathering areas. Some of the new architectural features include glass demountable partitions, a living green wall, and high-end finishes. One of the unique aspects of the project is the installation of multiple secure spaces and the accompanying aspects such as additional sound proofing and access control.