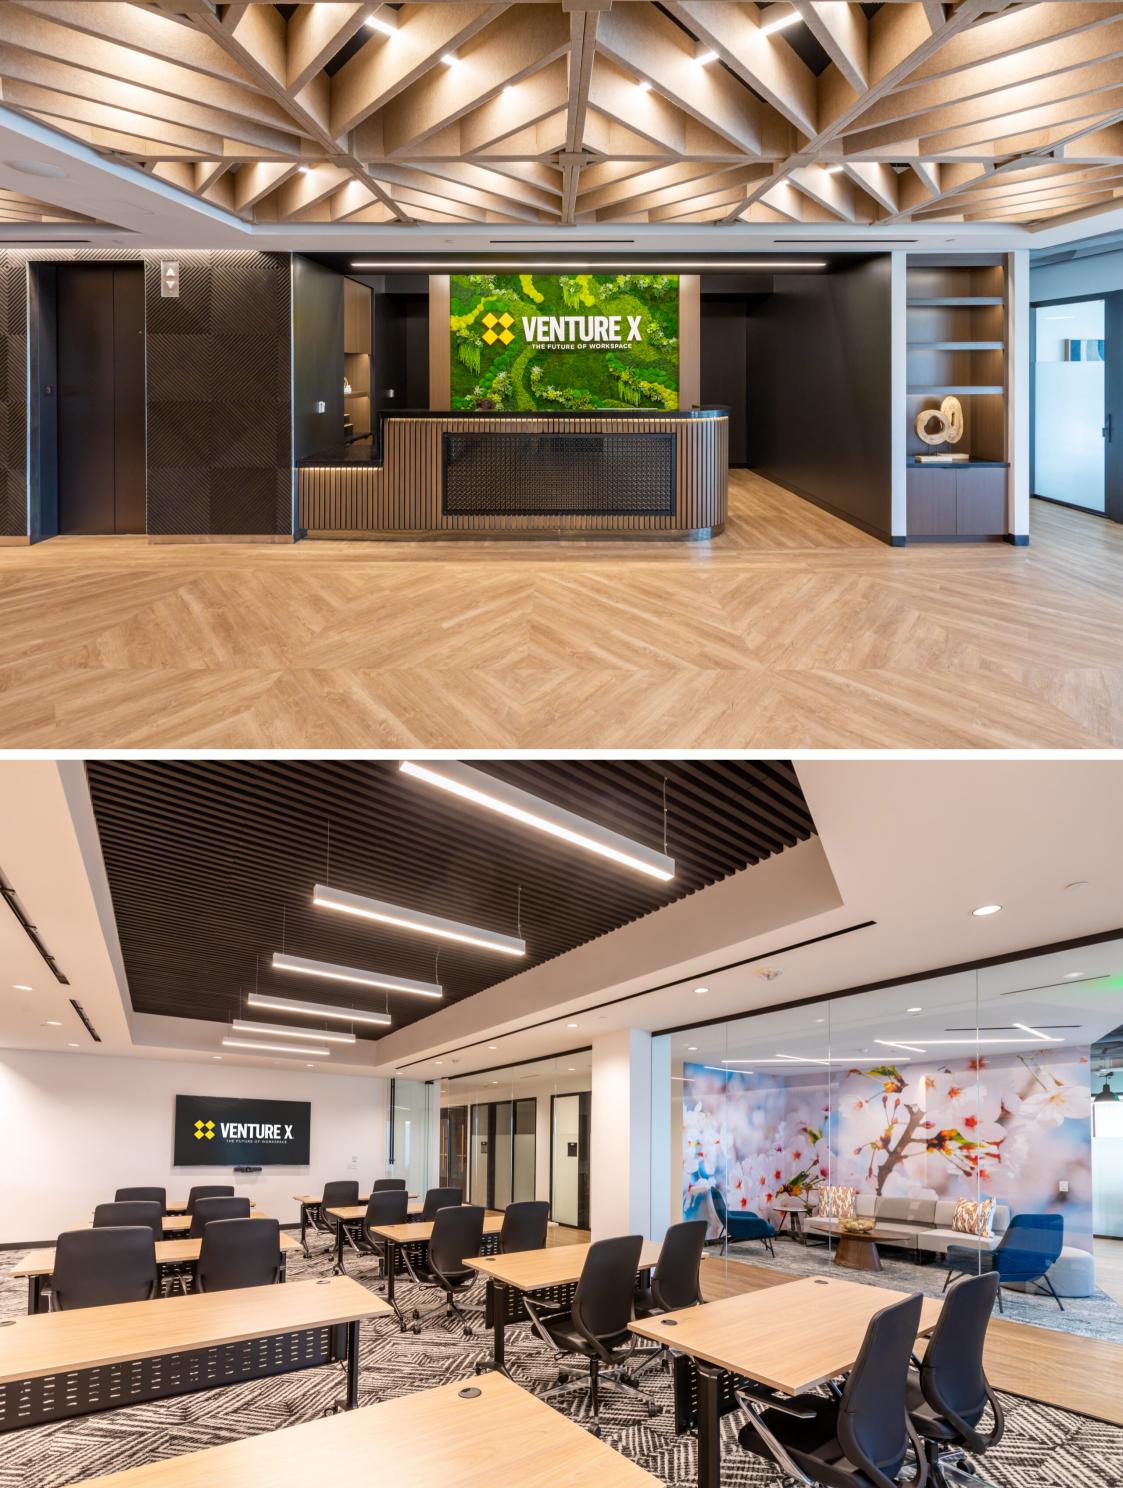

## **Description:**

This project was an interior fit-out of an existing 28,000 SF office building into a flexible office environment with over 110 private offices, conference rooms, huddle spaces, and gathering areas. Some of the new architectural features include glass demountable partitions, a living green wall, and high-end finishes. One of the unique aspects of the project is the installation of multiple secure spaces and the accompanying aspects such as additional sound proofing and access control.

## **Details:**

Location: Fairfax, VA
Value: 28,000 s/f

Duration: Live Green Wall, Glass Demountable Partitions, High-end Finishes

Size: Whitsitt Architecture