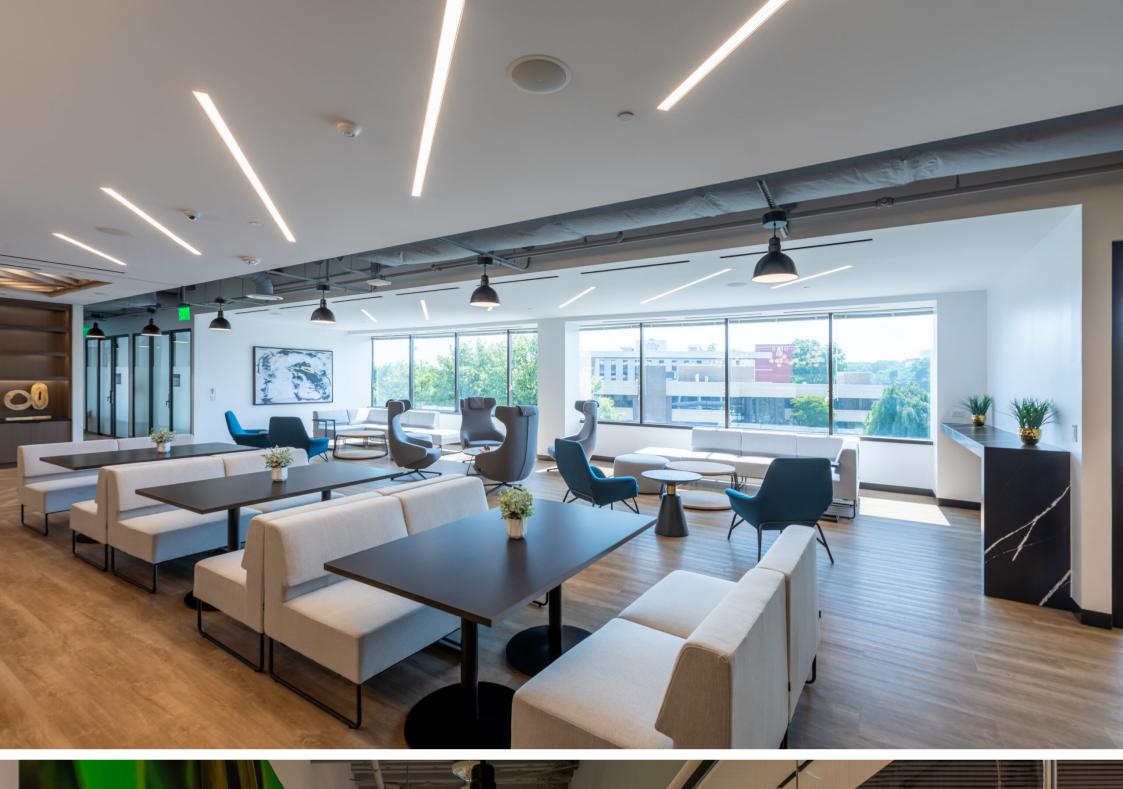

## **Description:**

This project was an interior fit-out of an existing 28,000 SF office building into a flexible office environment with over 110 private offices, conference rooms, huddle spaces, and gathering areas. Some of the new architectural features include glass demountable partitions, a living green wall, and high-end finishes. One of the unique aspects of the project is the installation of multiple secure spaces and the accompanying aspects such as additional sound proofing and access control.

## **Details:**

Location: Fairfax, VA
Value: 28,000 s/f

Duration: Live Green Wall, Glass Demountable Partitions, High-end Finishes

Size: Whitsitt Architecture