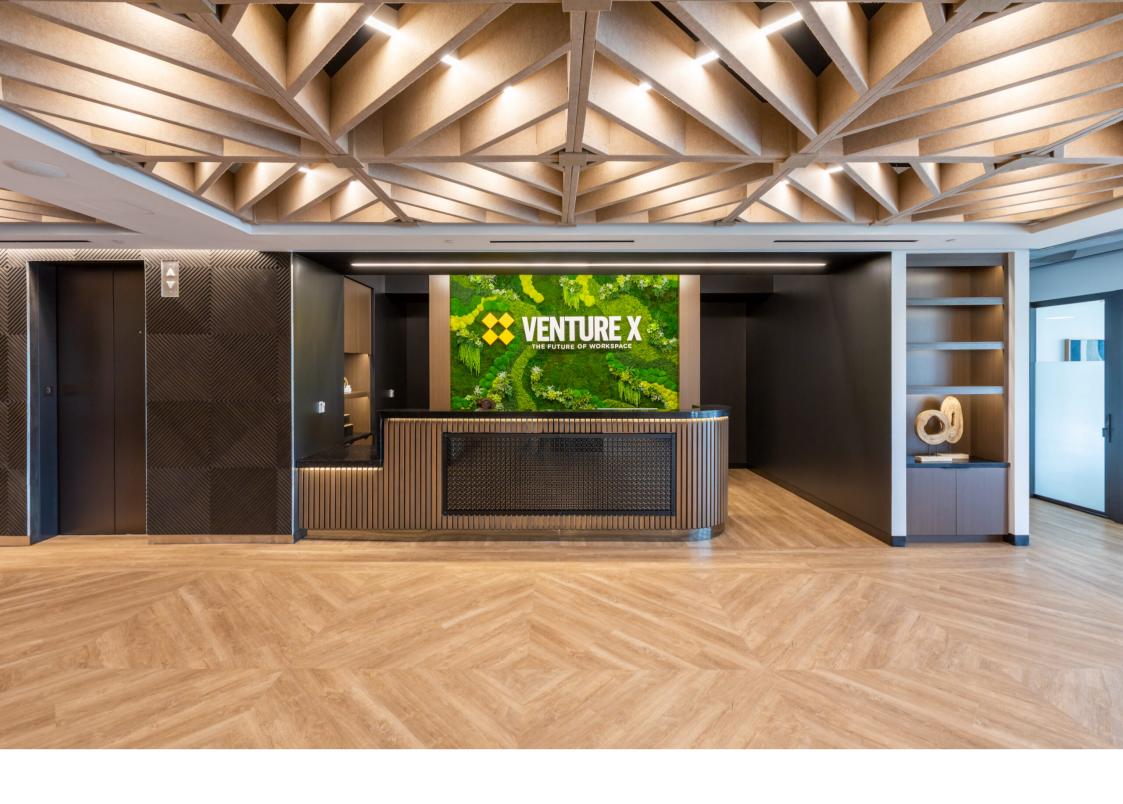

## **Description:**

This project was an interior fit-out of an existing 28,000 SF office building into a flexible office environment with over 110 private offices, conference rooms, huddle spaces, and gathering areas. Some of the new architectural features include glass demountable partitions, a living green wall, and high-end finishes. One of the unique aspects of the project is the installation of multiple secure spaces and the accompanying aspects such as additional sound proofing and access control.

## **Details:**

Location: Fairfax, VA
Value: 28,000 s/f

Duration: Live Green Wall, Glass Demountable Partitions, High-end Finishes

Size: Whitsitt Architecture