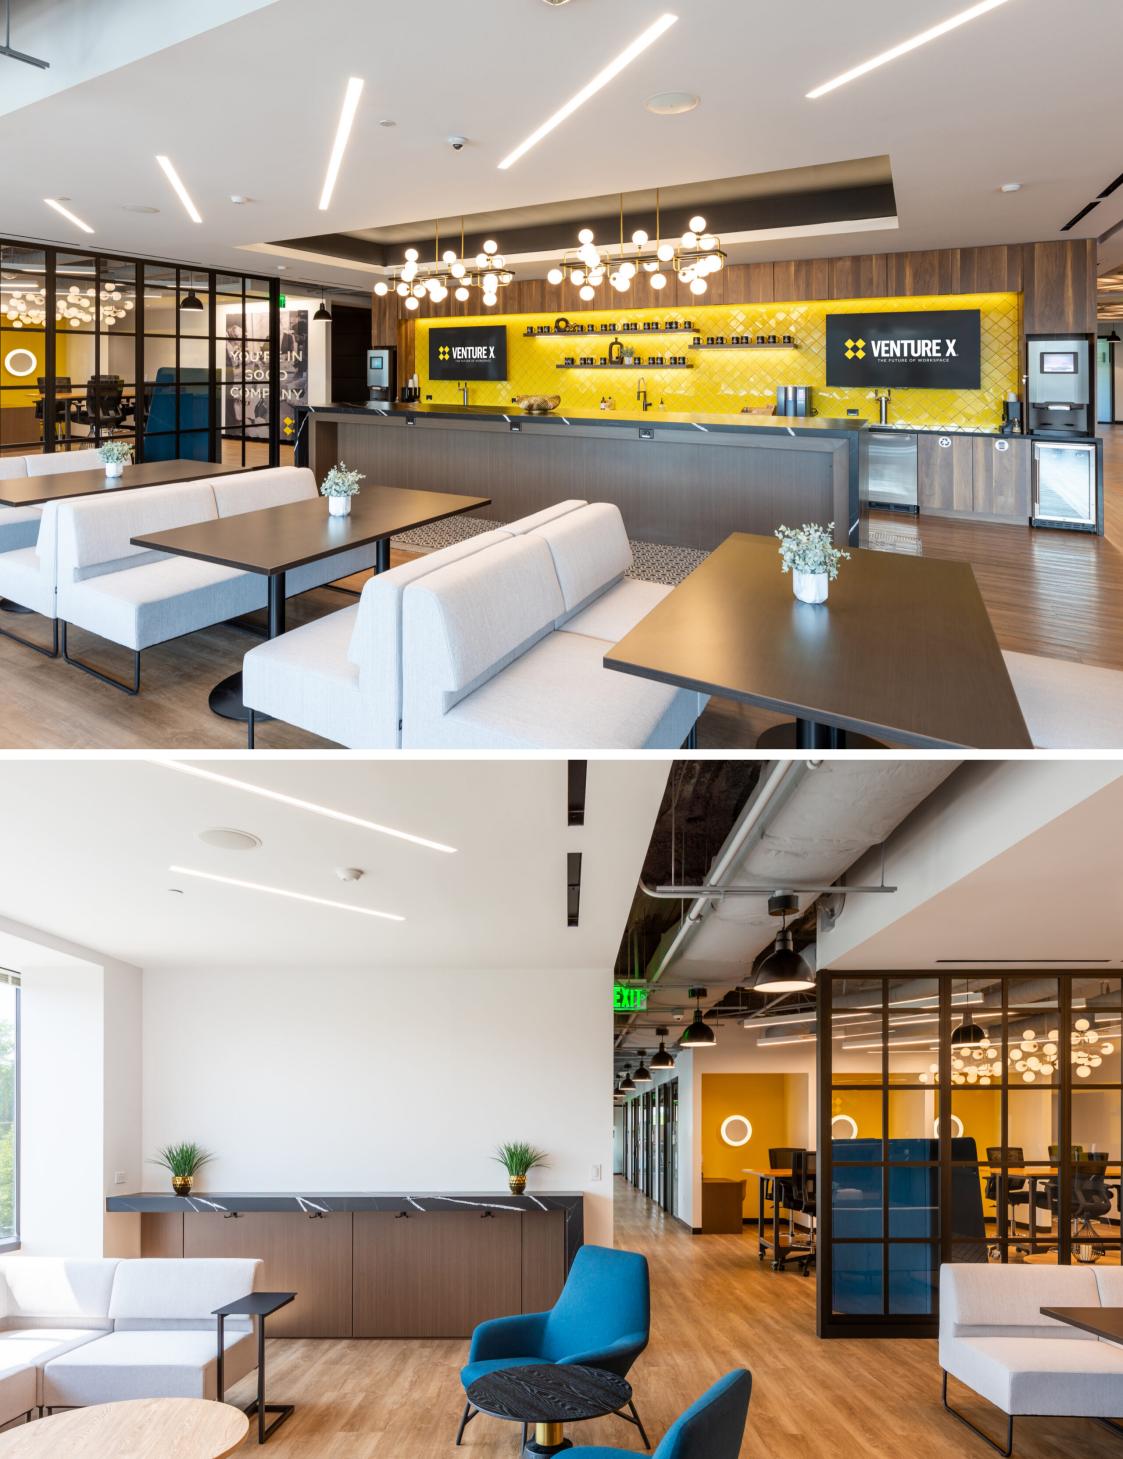

## **Description:**

This project was an interior fit-out of an existing 28,000 SF office building into a flexible office environment with over 110 private offices, conference rooms, huddle spaces, and gathering areas. Some of the new architectural features include glass demountable partitions, a living green wall, and high-end finishes. One of the unique aspects of the project is the installation of multiple secure spaces and the accompanying aspects such as additional sound proofing and access control.

## **Details:**

Location: Fairfax, VA
Value: 28,000 s/f

Duration: Live Green Wall, Glass Demountable Partitions, High-end Finishes

Size: Whitsitt Architecture